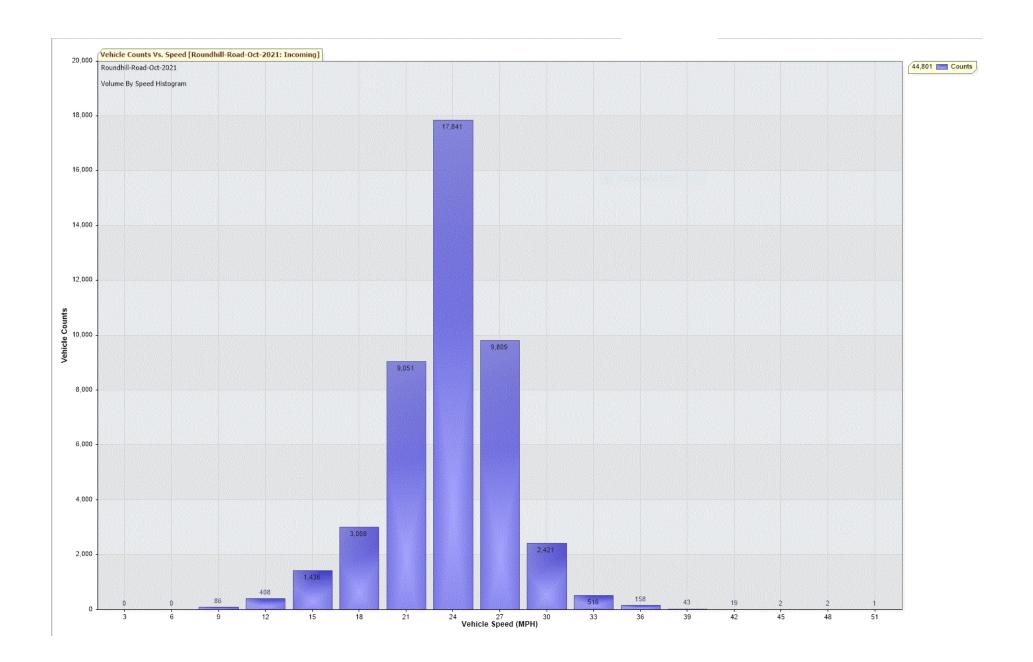

For Project: Roundhill-Road-Oct-2021

Project Notes/Address: Location/Name: Incoming

Report Generated: 02/11/2021 17:35:36

Speed Intervals = 3 MPH Time Intervals = 5 minutes

Traffic Report From 30/09/2021 00:00:00 through 30/10/2021 23:59:59

85th Percentile Speed = 25.9 MPH

85th Percentile Vehicles = 38,081 counts

Max Speed = 51.0 MPH on 22/10/2021 20:40:00

Total Vehicles = 44,801 counts

AADT: 1445.2

Volumes - weekly vehicle counts

|               | Time         | 5 Day | 7 Day |
|---------------|--------------|-------|-------|
| Average Daily |              | 1,457 | 1,404 |
| AM peak       | 8:00 to 9:00 | 152   | 124   |
| PM peak       | 3:00 to 4:00 | 143   | 130   |