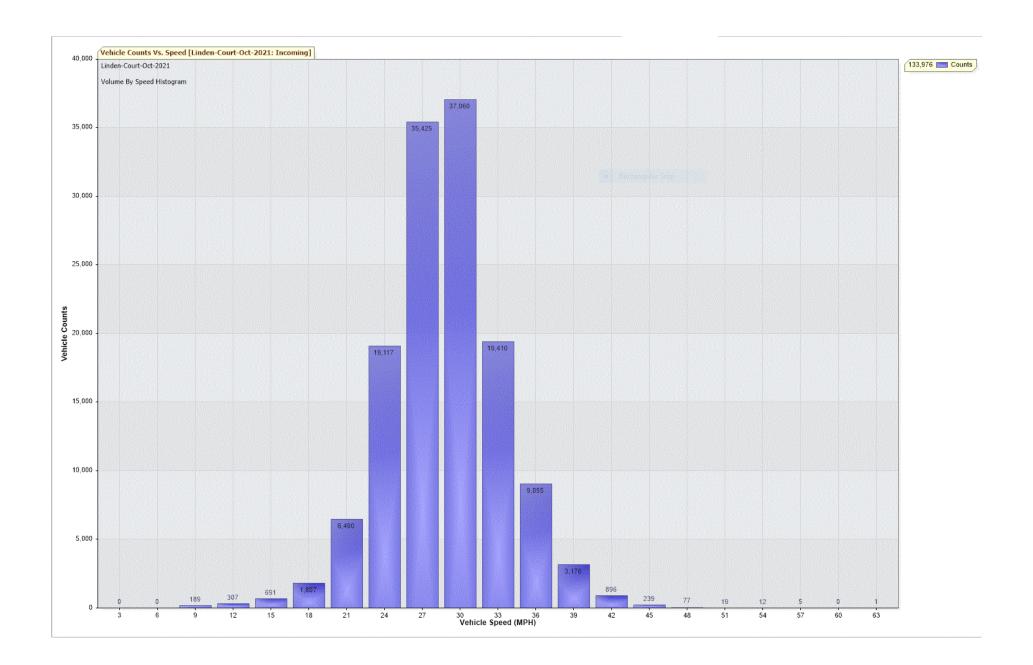

For Project: Linden-Court-Oct-2021

Project Notes/Address: Location/Name: Incoming

Report Generated: 02/11/2021 13:16:57

Speed Intervals = 3 MPH Time Intervals = 5 minutes

Traffic Report From 30/09/2021 23:00:00 through 31/10/2021 11:59:59

85th Percentile Speed = 32.0 MPH

85th Percentile Vehicles = 113,880 counts

Max Speed = 63.0 MPH on 24/10/2021 19:25:00

Total Vehicles = 133,976 counts

AADT: 4386.7

Volumes - weekly vehicle counts

|               | Time         | 5 Day | 7 Day |
|---------------|--------------|-------|-------|
| Average Daily |              | 4,508 | 4,221 |
| AM peak       | 8:00 to 9:00 | 414   | 347   |
| PM peak       | 5:00 to 6:00 | 360   | 330   |

Speed

Speed limit: 30 MPH

85th Percentile Speed: 32.0 MPH

Average Speed: 27.3 MPH

|                  | Monday | Tuesday | Wednesday | Thursday | Friday | Saturday | Sunday |
|------------------|--------|---------|-----------|----------|--------|----------|--------|
| Count over limit | 4529   | 4050    | 4467      | 4699     | 5749   | 5318     | 4078   |
| % over limit     | 25.0   | 22.6    | 23.4      | 24.8     | 23.2   | 26.0     | 27.9   |
| Avg speeder      | 33.3   | 33.2    | 33.2      | 33.3     | 33.3   | 33.3     | 33.4   |