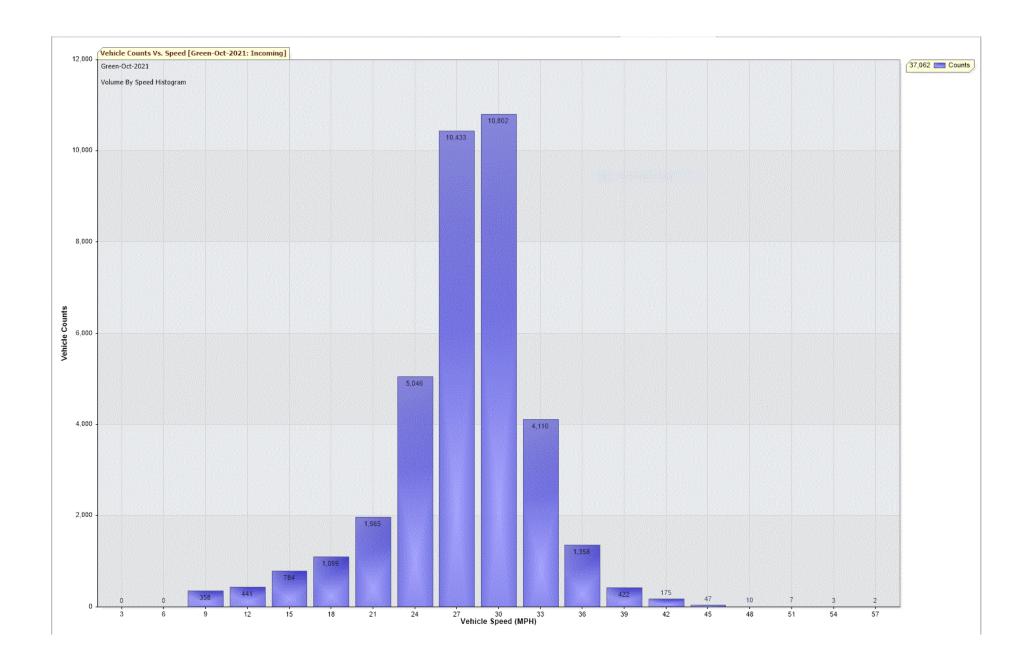

#### TRAFFIC ANALYSIS REPORT

For Project: Green-Oct-2021 Project Notes/Address: Location/Name: Incoming

Report Generated: 02/11/2021 13:34:32

Speed Intervals = 3 MPH Time Intervals = 5 minutes

Traffic Report From 30/09/2021 23:00:00 through 31/10/2021 11:59:59

85th Percentile Speed = 30.4 MPH

85th Percentile Vehicles = 31,503 counts

Max Speed = 57.0 MPH on 06/10/2021 19:50:00

Total Vehicles = 37,062 counts

AADT: 1213.5

Volumes - weekly vehicle counts

|               | Time         | 5 Day | 7 Day |
|---------------|--------------|-------|-------|
| Average Daily |              | 1,262 | 1,167 |
| AM peak       | 8:00 to 9:00 | 143   | 115   |
| PM peak       | 3:00 to 4:00 | 114   | 103   |

Speed

Speed limit: 30 MPH

85th Percentile Speed: 30.4 MPH Average Speed: 26.0 MPH

|                  | Monday | Tuesday | Wednesday | Thursday | Friday | Saturday | Sunday |
|------------------|--------|---------|-----------|----------|--------|----------|--------|
| Count over limit | 812    | 644     | 796       | 818      | 1192   | 1102     | 770    |
| % over limit     | 16.6   | 13.0    | 14.9      | 15.2     | 16.6   | 20.7     | 19.3   |
| Avg speeder      | 33.0   | 32.9    | 33.0      | 32.9     | 32.9   | 33.2     | 33.0   |