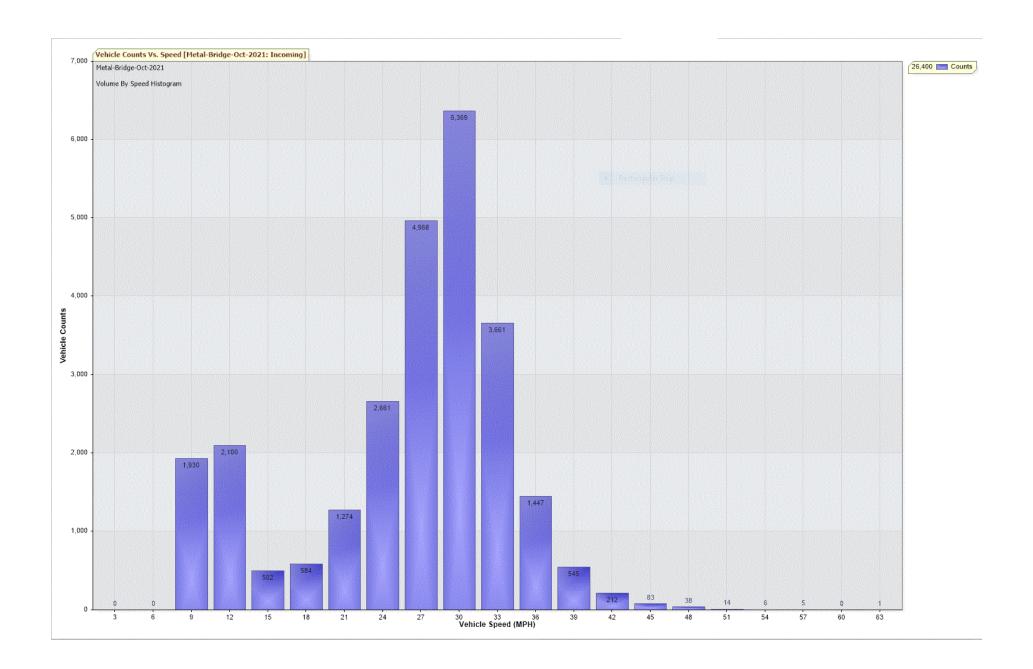

For Project: Metal-Bridge-Oct-2021

Project Notes/Address: Location/Name: Incoming

Report Generated: 02/11/2021 13:20:00

Speed Intervals = 3 MPH Time Intervals = 5 minutes

Traffic Report From 30/09/2021 23:00:00 through 31/10/2021 11:59:59

85th Percentile Speed = 31.7 MPH

85th Percentile Vehicles = 22,440 counts

Max Speed = 63.0 MPH on 18/10/2021 16:55:00

Total Vehicles = 26,400 counts

AADT: 864.4

Volumes - weekly vehicle counts

|               | Time         | 5 Day | 7 Day |
|---------------|--------------|-------|-------|
| Average Daily |              | 898   | 832   |
| AM peak       | 8:00 to 9:00 | 112   | 90    |
| PM peak       | 3:00 to 4:00 | 93    | 82    |

Speed

Speed limit: 30 MPH

85th Percentile Speed: 31.7 MPH Average Speed: 24.5 MPH

|                  | Monday | Tuesday | Wednesday | Thursday | Friday | Saturday | Sunday |
|------------------|--------|---------|-----------|----------|--------|----------|--------|
| Count over limit | 843    | 759     | 889       | 889      | 1164   | 856      | 612    |
| % over limit     | 23.5   | 21.0    | 23.8      | 23.3     | 23.3   | 22.9     | 20.9   |
| Avg speeder      | 33.5   | 33.3    | 33.3      | 33.3     | 33.5   | 33.8     | 33.3   |