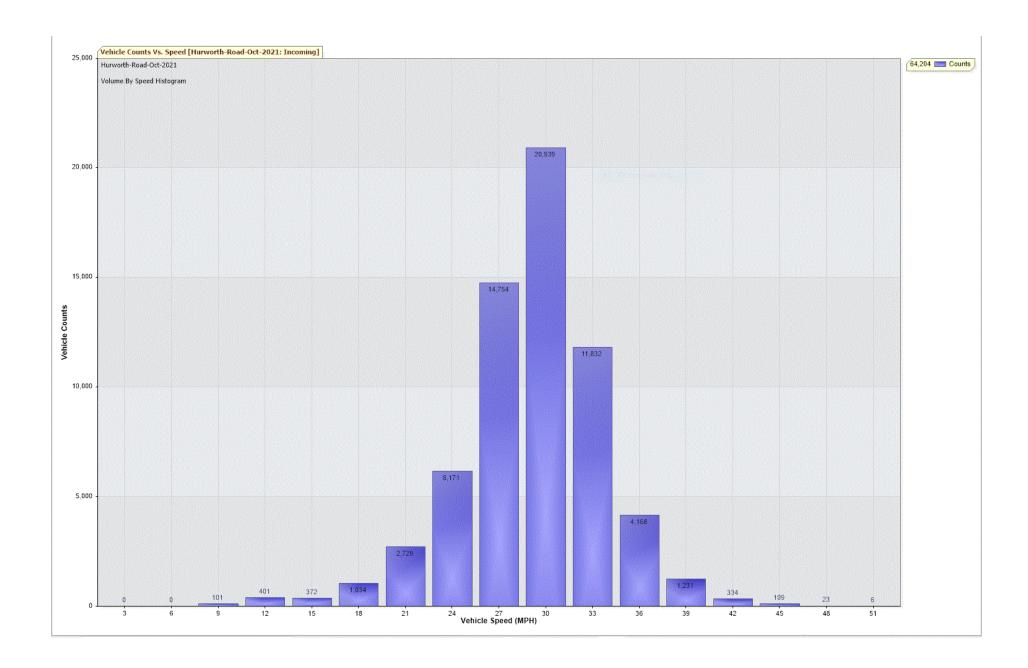

For Project: Hurworth-Road-Oct-2021

Project Notes/Address: Location/Name: Incoming

Report Generated: 02/11/2021 13:12:05

Speed Intervals = 3 MPH Time Intervals = 5 minutes

Traffic Report From 30/09/2021 23:00:00 through 31/10/2021 11:59:59

85th Percentile Speed = 32.0 MPH

85th Percentile Vehicles = 54,573 counts

Max Speed = 51.0 MPH on 02/10/2021 06:20:00

Total Vehicles = 64,204 counts

AADT: 2102.2

Volumes - weekly vehicle counts

|               | Time         | 5 Day | 7 Day |
|---------------|--------------|-------|-------|
| Average Daily |              | 2,182 | 2,023 |
| AM peak       | 8:00 to 9:00 | 185   | 153   |
| PM peak       | 3:00 to 4:00 | 224   | 206   |

Speed

Speed limit: 30 MPH

85th Percentile Speed: 32.0 MPH Average Speed: 27.6 MPH

|                  | Monday | Tuesday | Wednesday | Thursday | Friday | Saturday | Sunday |
|------------------|--------|---------|-----------|----------|--------|----------|--------|
| Count over limit | 1761   | 2177    | 2396      | 2482     | 3327   | 3280     | 2280   |
| % over limit     | 20.4   | 24.8    | 26.1      | 27.0     | 27.4   | 34.1     | 34.1   |
| Avg speeder      | 32.9   | 32.8    | 32.8      | 32.7     | 32.9   | 33.1     | 33.1   |