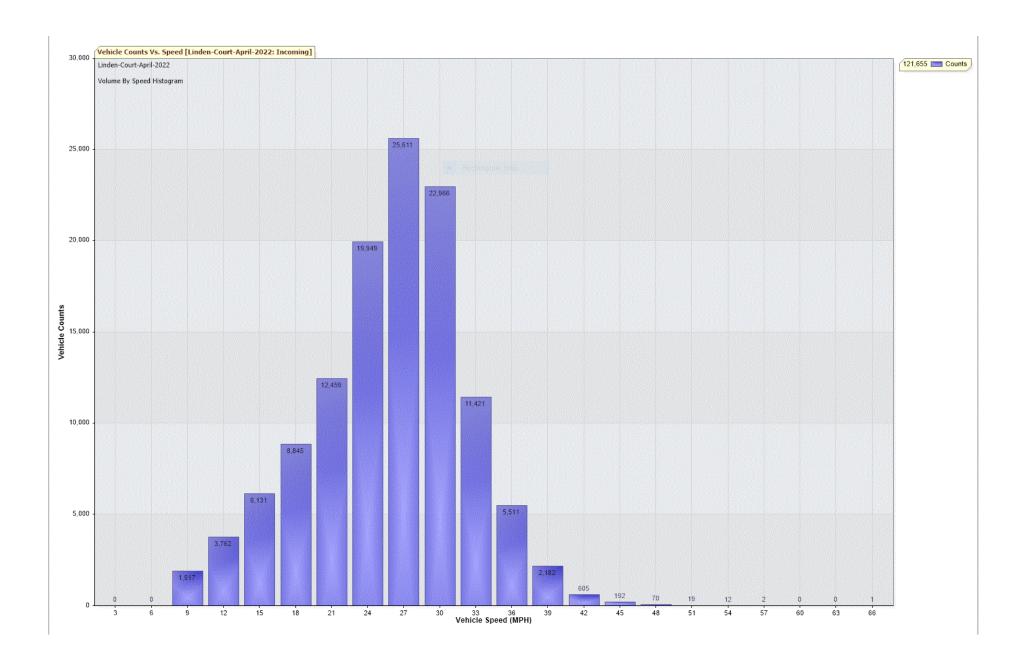

## TRAFFIC ANALYSIS REPORT

For Project: Linden-Court-April-2022

Project Notes/Address: Location/Name: Incoming

Report Generated: 03/05/2022 14:58:46

Speed Intervals = 3 MPH Time Intervals = 5 minutes

Traffic Report From 31/03/2022 23:00:00 through 30/04/2022 23:59:59

85th Percentile Speed = 30.5 MPH

85th Percentile Vehicles = 103,407 counts

Max Speed = 66.0 MPH on 07/04/2022 07:05:00

Total Vehicles = 121,655 counts

AADT: 4049.5

Volumes - weekly vehicle counts

|               | Time         | 5 Day | 7 Day |
|---------------|--------------|-------|-------|
| Average Daily |              | 4,079 | 3,916 |
| AM peak       | 8:00 to 9:00 | 351   | 307   |
| PM peak       | 4:00 to 5:00 | 324   | 293   |

Speed

Speed limit: 30 MPH

85th Percentile Speed: 30.5 MPH

Average Speed: 24.3 MPH

| 30 200 00 30 40 00 00 00 00 00 00 00 00 00 00 00 00 | Monday | Tuesday | Wednesday | Thursday | Friday | Saturday | Sunday |
|-----------------------------------------------------|--------|---------|-----------|----------|--------|----------|--------|
| Count over limit                                    | 1869   | 1776    | 2199      | 2878     | 4748   | 3943     | 2602   |
| % over limit                                        | 12.1   | 11.1    | 12.4      | 16.5     | 20.7   | 20.3     | 20.7   |
| Avg speeder                                         | 33.4   | 33.1    | 33.2      | 33.5     | 33.5   | 33.7     | 33.6   |