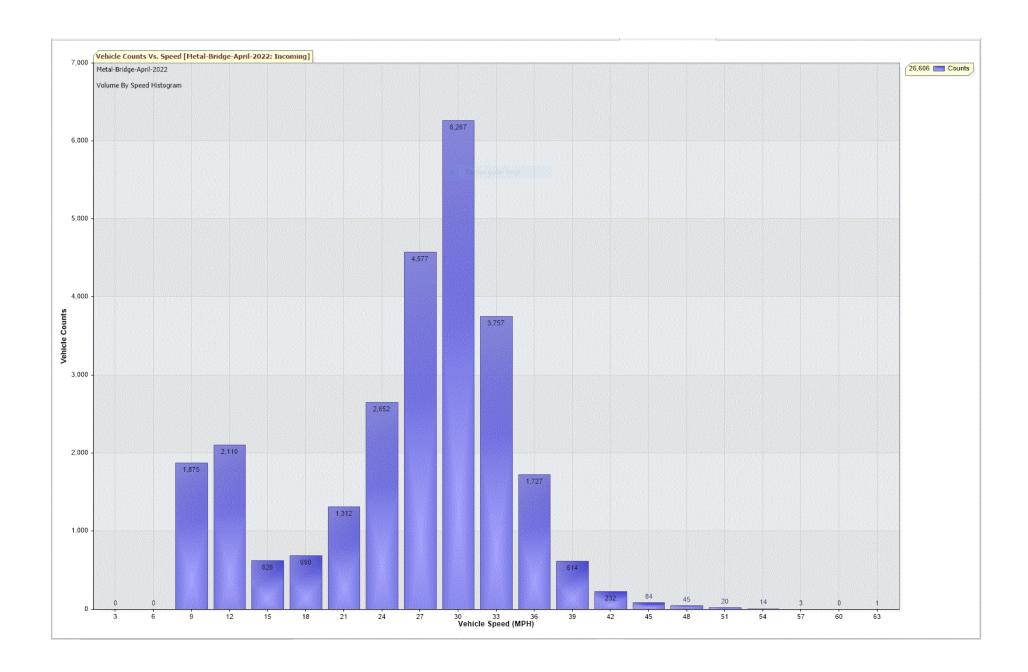

## TRAFFIC ANALYSIS REPORT

For Project: Metal-Bridge-April-2022

Project Notes/Address: Location/Name: Incoming

Report Generated: 03/05/2022 14:54:48

Speed Intervals = 3 MPH Time Intervals = 5 minutes

Traffic Report From 31/03/2022 23:00:00 through 30/04/2022 23:59:59

85th Percentile Speed = 32.0 MPH

85th Percentile Vehicles = 22,615 counts

Max Speed = 63.0 MPH on 26/04/2022 23:35:00

Total Vehicles = 26,606 counts

AADT: 885.6

Volumes - weekly vehicle counts

|               | Time         | 5 Day | 7 Day |
|---------------|--------------|-------|-------|
| Average Daily |              | 899   | 858   |
| AM peak       | 8:00 to 9:00 | 81    | 69    |
| PM peak       | 3:00 to 4:00 | 78    | 72    |

Speed

Speed limit: 30 MPH

85th Percentile Speed: 32.0 MPH Average Speed: 24.6 MPH

|                  | Monday | Tuesday | Wednesday | Thursday | Friday | Saturday | Sunday |
|------------------|--------|---------|-----------|----------|--------|----------|--------|
| Count over limit | 815    | 931     | 980       | 956      | 1194   | 923      | 698    |
| % over limit     | 23.6   | 24.9    | 25.7      | 25.3     | 24.2   | 23.0     | 24.4   |
| Avg speeder      | 33.3   | 33.7    | 33.3      | 33.6     | 33.8   | 33.7     | 33.5   |