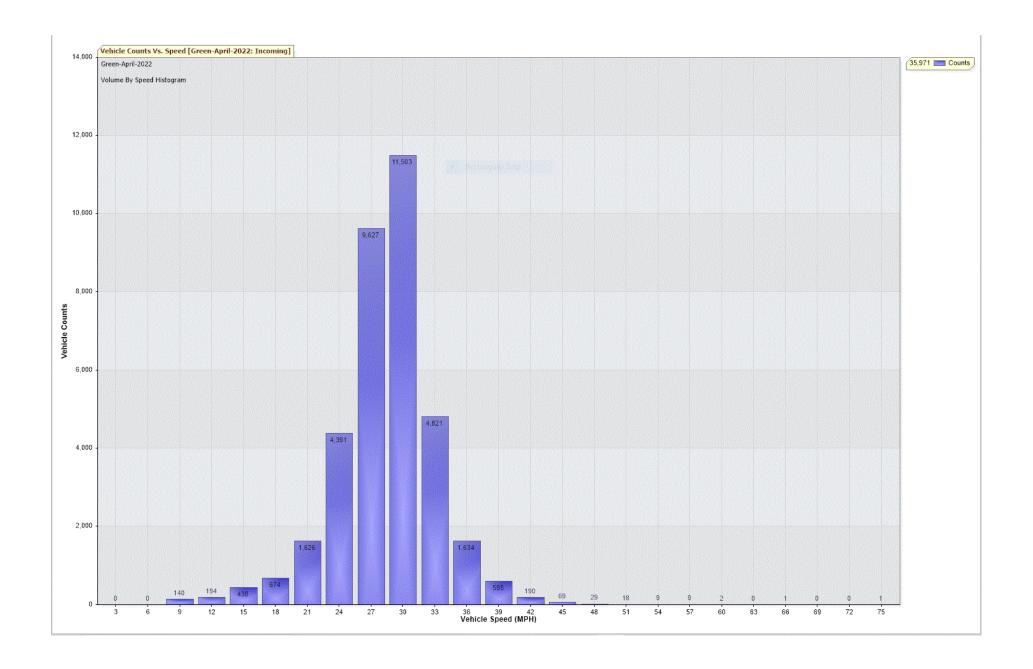

For Project: Green-April-2022 Project Notes/Address:

Location/Name: Incoming

Report Generated: 03/05/2022 14:50:25

Speed Intervals = 3 MPH Time Intervals = 5 minutes

Traffic Report From 31/03/2022 23:00:00 through 30/04/2022 23:59:59

85th Percentile Speed = 31.2 MPH

85th Percentile Vehicles = 30,575 counts

Max Speed = 75.0 MPH on 15/04/2022 21:35:00

Total Vehicles = 35,971 counts

AADT: 1197.4

Volumes - weekly vehicle counts

|               | Time         | 5 Day | 7 Day |
|---------------|--------------|-------|-------|
| Average Daily |              | 1,223 | 1,160 |
| AM peak       | 8:00 to 9:00 | 104   | 89    |
| PM peak       | 3:00 to 4:00 | 104   | 96    |

Speed

Speed limit: 30 MPH

85th Percentile Speed: 31.2 MPH Average Speed: 26.9 MPH

|                  | Monday | Tuesday | Wednesday | Thursday | Friday | Saturday | Sunday |
|------------------|--------|---------|-----------|----------|--------|----------|--------|
| Count over limit | 920    | 939     | 1018      | 983      | 1348   | 1323     | 847    |
| % over limit     | 19.9   | 18.5    | 19.5      | 19.0     | 19.8   | 24.6     | 22.8   |
| Avg speeder      | 33.1   | 33.1    | 33.0      | 33.1     | 33.3   | 33.3     | 33.3   |