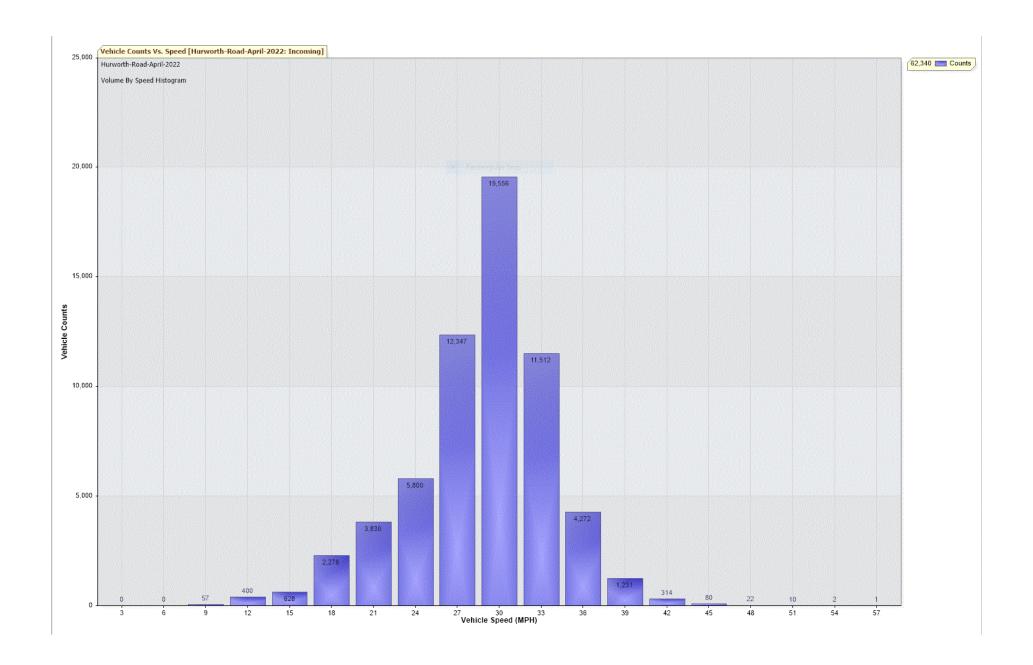

## TRAFFIC ANALYSIS REPORT

For Project: Hurworth-Road-April-2022

Project Notes/Address: Location/Name: Incoming

Report Generated: 03/05/2022 15:03:49

Speed Intervals = 3 MPH Time Intervals = 5 minutes

Traffic Report From 31/03/2022 23:00:00 through 30/04/2022 23:59:59

85th Percentile Speed = 32.1 MPH

85th Percentile Vehicles = 52,989 counts

Max Speed = 57.0 MPH on 15/04/2022 04:50:00

Total Vehicles = 62,340 counts

AADT: 2075.1

Volumes - weekly vehicle counts

| ·             | Time         | 5 Day | 7 Day |
|---------------|--------------|-------|-------|
| Average Daily |              | 2,133 | 2,009 |
| AM peak       | 8:00 to 9:00 | 148   | 148   |
| PM peak       | 3:00 to 4:00 | 213   | 194   |

Speed

Speed limit: 30 MPH

85th Percentile Speed: 32.1 MPH

Average Speed: 27.3 MPH

|                  | Monday | Tuesday | Wednesday | Thursday | Friday | Saturday | Sunday |
|------------------|--------|---------|-----------|----------|--------|----------|--------|
| Count over limit | 1942   | 2151    | 2865      | 2725     | 3062   | 2902     | 1797   |
| % over limit     | 25.0   | 25.3    | 29.5      | 28.1     | 27.5   | 30.8     | 29.6   |
| Avg speeder      | 32.8   | 32.9    | 32.9      | 32.9     | 33.0   | 32.9     | 33.1   |