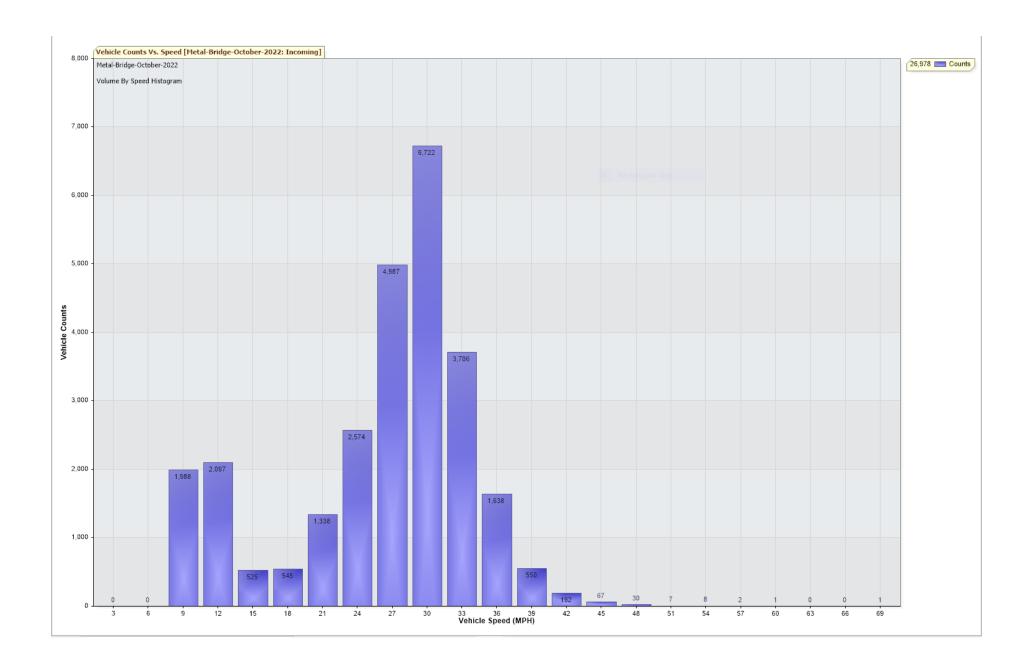

For Project: Metal-Bridge-October-2022

Project Notes/Address: Location/Name: Incoming

Report Generated: 02/11/2022 15:21:15

Speed Intervals = 3 MPH Time Intervals = 5 minutes

Traffic Report From 30/09/2022 23:00:00 through 31/10/2022 23:59:59

85th Percentile Speed = 31.7 MPH

85th Percentile Vehicles = 22,931 counts

Max Speed = 69.0 MPH on 11/10/2022 23:10:00

Total Vehicles = 26,978 counts

AADT: 869.1

Volumes - weekly vehicle counts

|               | Time         | 5 Day | 7 Day |
|---------------|--------------|-------|-------|
| Average Daily |              | 895   | 849   |
| AM peak       | 8:00 to 9:00 | 119   | 94    |
| PM peak       | 3:00 to 4:00 | 86    | 77    |

Speed

Speed limit: 30 MPH

85th Percentile Speed: 31.7 MPH

Average Speed: 24.6 MPH

| Count over limit % over limit | Monday<br>1027<br>22.6 | Tuesday<br>946<br>25.1 | Wednesday<br>903<br>24.1 | 783<br>21.5 | Friday<br>930<br>23.8 | Saturday<br>856<br>21.8 | Sunday<br>757<br>22.0 |
|-------------------------------|------------------------|------------------------|--------------------------|-------------|-----------------------|-------------------------|-----------------------|
| Avg speeder                   | 33.3                   | 33.4                   | 33.2                     | 33.4        | 33.4                  | 33.4                    | 33.5                  |