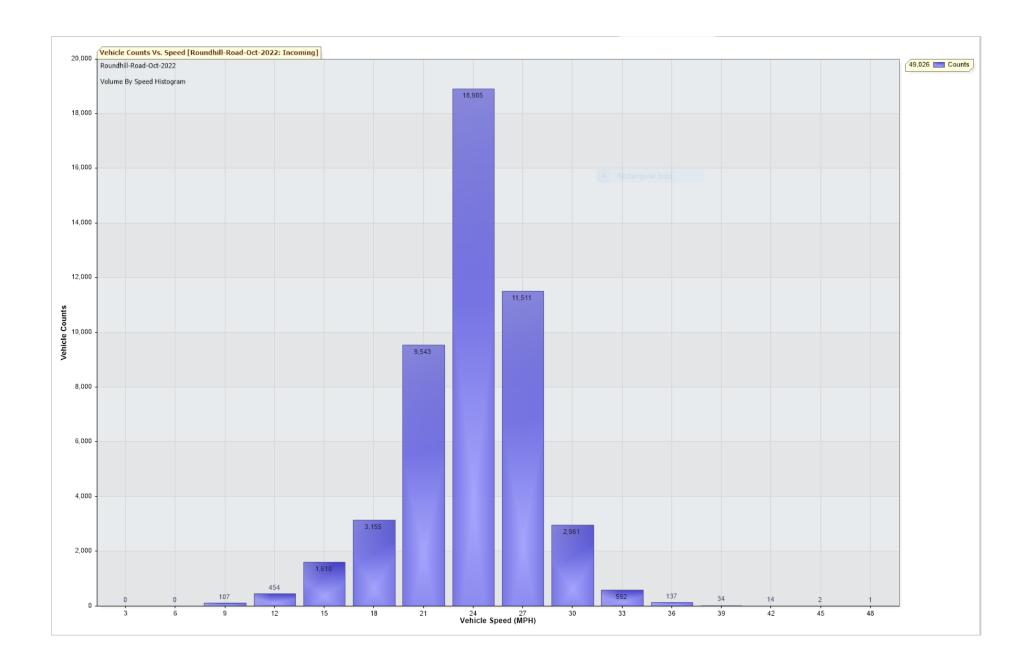

For Project: Roundhill-Road-Oct-2022

Project Notes/Address: Location/Name: Incoming

Report Generated: 02/11/2022 15:24:26

Speed Intervals = 3 MPH Time Intervals = 5 minutes

Traffic Report From 30/09/2022 23:00:00 through 31/10/2022 23:59:59

85th Percentile Speed = 26.1 MPH

85th Percentile Vehicles = 41,672 counts

Max Speed = 48.0 MPH on 17/10/2022 20:55:00

Total Vehicles = 49,026 counts

AADT: 1579.4

Volumes - weekly vehicle counts

|               | Time         | 5 Day | 7 Day |
|---------------|--------------|-------|-------|
| Average Daily |              | 1,666 | 1,548 |
| AM peak       | 8:00 to 9:00 | 156   | 127   |
| PM peak       | 3:00 to 4:00 | 161   | 144   |