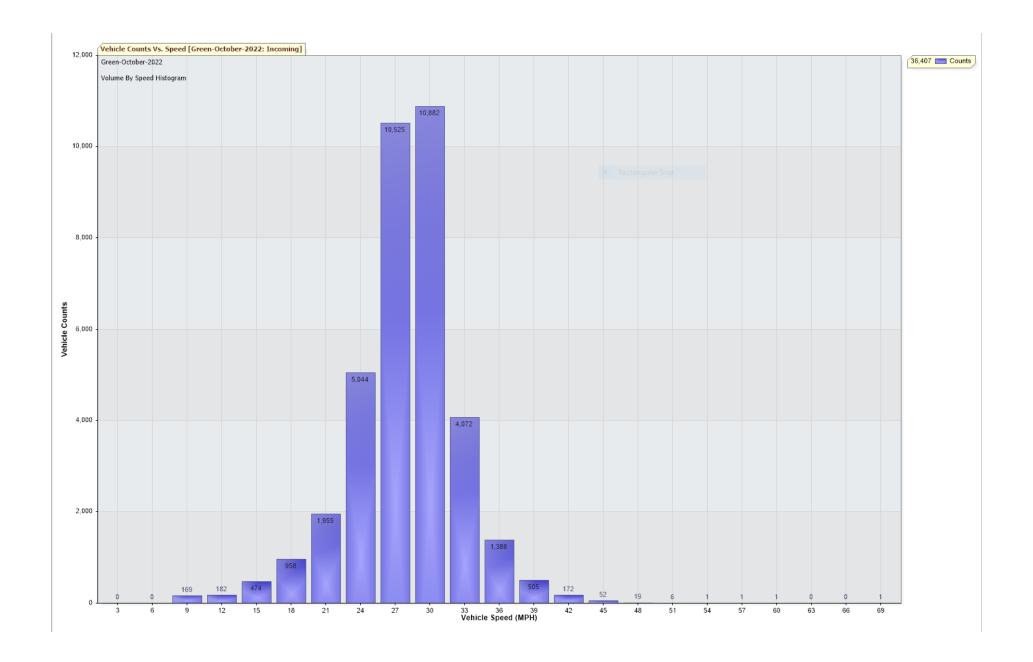

## TRAFFIC ANALYSIS REPORT

For Project: Green-October-2022

Project Notes/Address: Location/Name: Incoming

Report Generated: 02/11/2022 15:04:25

Speed Intervals = 3 MPH Time Intervals = 5 minutes

Traffic Report From 30/09/2022 23:00:00 through 31/10/2022 23:59:59

85th Percentile Speed = 30.6 MPH

85th Percentile Vehicles = 30,946 counts

Max Speed = 69.0 MPH on 13/10/2022 22:25:00

Total Vehicles = 36,407 counts

AADT: 1172.8

Volumes - weekly vehicle counts

|               | Time         | 5 Day | 7 Day |
|---------------|--------------|-------|-------|
| Average Daily |              | 1,220 | 1,148 |
| AM peak       | 8:00 to 9:00 | 146   | 116   |
| PM peak       | 3:00 to 4:00 | 110   | 101   |

Speed

Speed limit: 30 MPH

85th Percentile Speed: 30.6 MPH

Average Speed: 26.4 MPH

| Count over limit | Monday<br>1086 | Tuesday<br>714 | Wednesday<br>756 | Thursday<br>744 | Friday<br>845 | Saturday<br>1115 | Sunday<br>958 |
|------------------|----------------|----------------|------------------|-----------------|---------------|------------------|---------------|
| % over limit     | 18.2           | 14.2           | 14.5             | 15.1            | 15.1          | 21.3             | 21.5          |
| Avg speeder      | 33.0           | 32.9           | 32.9             | 33.1            | 33.0          | 33.3             | 33.3          |