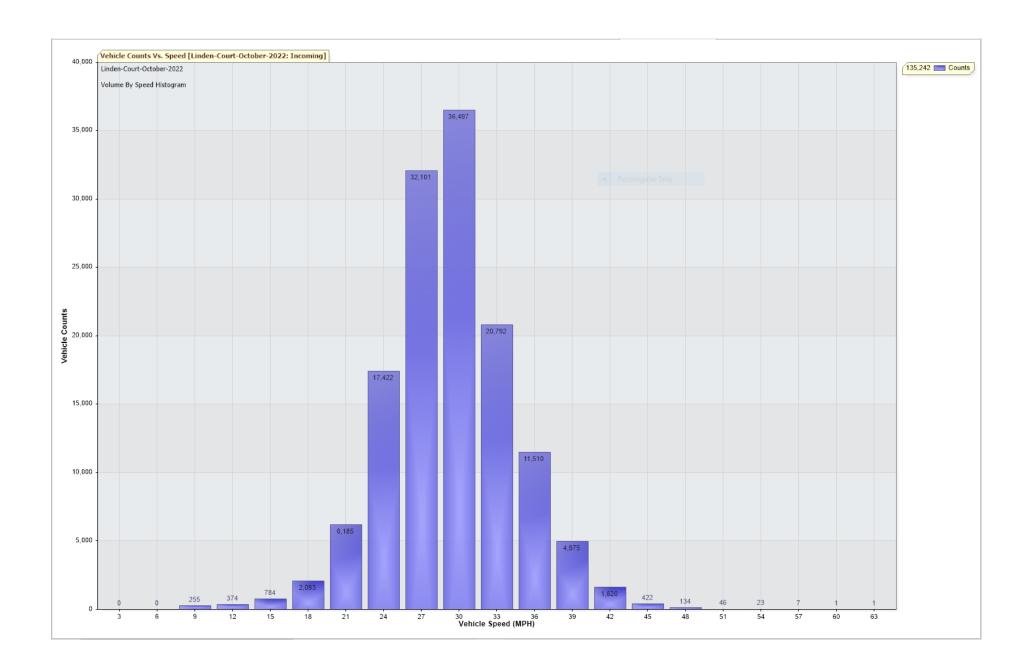

For Project: Linden-Court-October-2022

Project Notes/Address: Location/Name: Incoming

Report Generated: 02/11/2022 15:17:39

Speed Intervals = 3 MPH Time Intervals = 5 minutes

Traffic Report From 30/09/2022 12:00:00 through 31/10/2022 23:59:59

85th Percentile Speed = 32.8 MPH

85th Percentile Vehicles = 114,956 counts

Max Speed = 63.0 MPH on 28/10/2022 07:20:00

Total Vehicles = 135,242 counts

AADT: 4293.4

Volumes - weekly vehicle counts

|               | ,            |       |       |
|---------------|--------------|-------|-------|
|               | Time         | 5 Day | 7 Day |
| Average Daily |              | 4,498 | 4,256 |
| AM peak       | 8:00 to 9:00 | 421   | 353   |
| PM peak       | 4:00 to 5:00 | 358   | 326   |

Speed

Speed limit: 30 MPH

85th Percentile Speed: 32.8 MPH

Average Speed: 27.8 MPH

| Count over limit | Monday<br>6673 | Tuesday<br>5306 | Wednesday<br>4954 | Thursday<br>4954 | Friday<br>6051 | Saturday<br>6181 | Sunday<br>5412 |
|------------------|----------------|-----------------|-------------------|------------------|----------------|------------------|----------------|
| % over limit     | 30.2           | 29.1            | 27.4              | 26.5             | 27.9           | 30.3             | 33.5           |
| Avg speeder      | 33.8           | 33.7            | 33.6              | 33.5             | 33.7           | 33.7             | 33.9           |