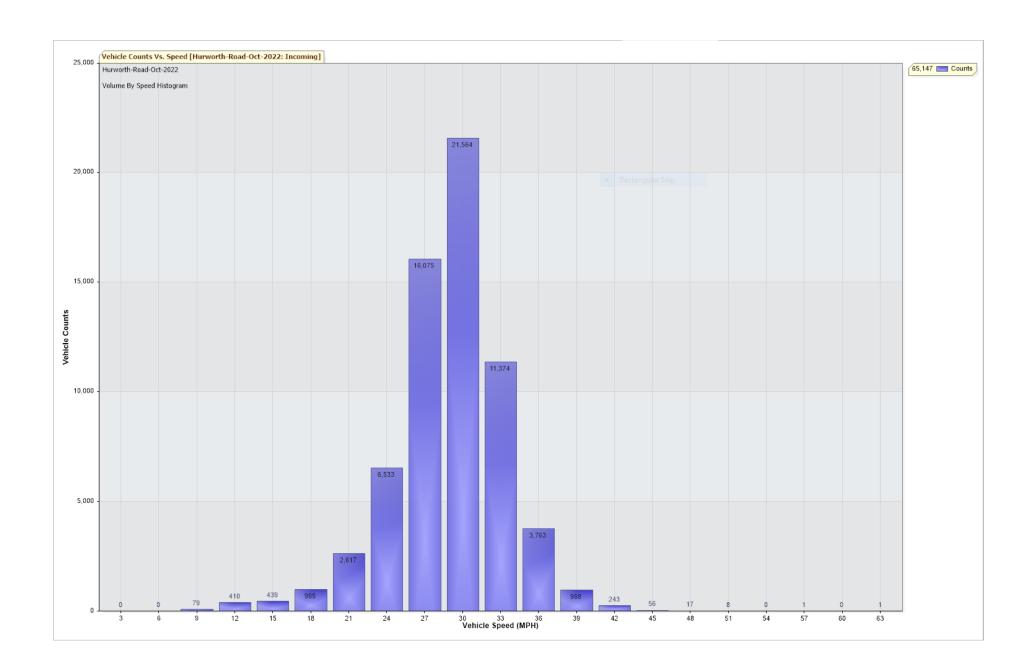

For Project: Hurworth-Road-Oct-2022

Project Notes/Address: Location/Name: Incoming

Report Generated: 02/11/2022 15:14:03

Speed Intervals = 3 MPH Time Intervals = 5 minutes

Traffic Report From 30/09/2022 23:00:00 through 31/10/2022 23:59:59

85th Percentile Speed = 31.8 MPH

85th Percentile Vehicles = 55,375 counts

Max Speed = 63.0 MPH on 03/10/2022 09:20:00

Total Vehicles = 65,147 counts

AADT: 2098.7

Volumes - weekly vehicle counts

|               | Time         | 5 Day | 7 Day |
|---------------|--------------|-------|-------|
| Average Daily |              | 2,177 | 2,056 |
| AM peak       | 8:00 to 9:00 | 186   | 151   |
| PM peak       | 4:00 to 5:00 | 214   | 195   |

Speed

Speed limit: 30 MPH

85th Percentile Speed: 31.8 MPH

Average Speed: 27.4 MPH

|                  | Monday | Tuesday | Wednesday | Thursday | Friday | Saturday | Sunday |
|------------------|--------|---------|-----------|----------|--------|----------|--------|
| Count over limit | 2491   | 2221    | 1850      | 2011     | 2362   | 3051     | 2445   |
| % over limit     | 23.2   | 24.1    | 20.2      | 22.2     | 24.9   | 31.5     | 31.2   |
| Avg speeder      | 32.6   | 32.7    | 32.7      | 32.7     | 32.7   | 32.9     | 32.9   |