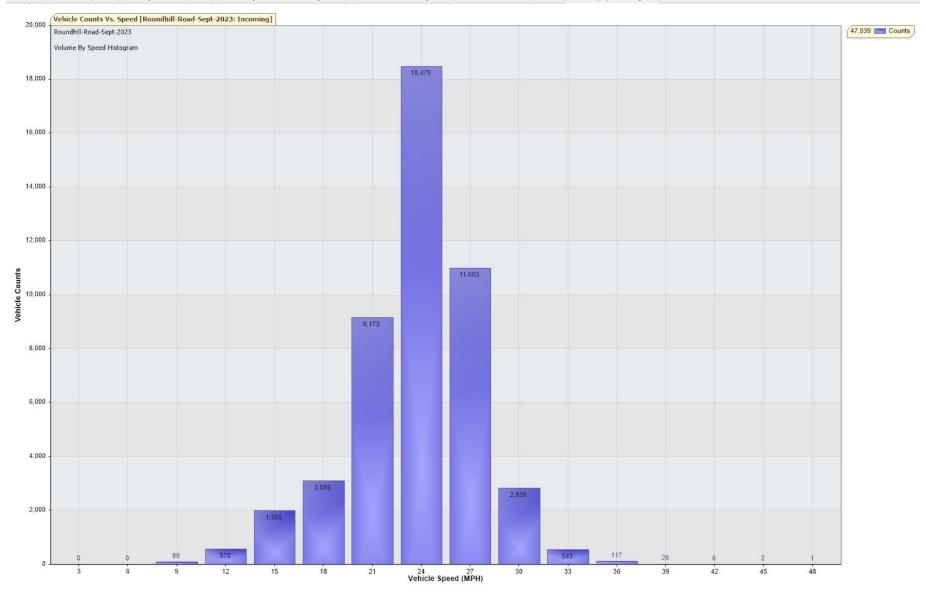

# TRAFFIC ANALYSIS REPORT

For Project: Roundhill-Road-Sept-2023 Project Notes/Address: Location/Name: Incoming Report Generated: 04/10/2023 12:26:22 Speed Intervals = 3 MPH Time Intervals = 5 minutes

Traffic Report From 31/08/2023 23:00:00 through 30/09/2023 23:59:59

85th Percentile Speed = 26.0 MPH 85th Percentile Vehicles = 40,748 counts Max Speed = 48.0 MPH on 02/09/2023 07:10:00 Total Vehicles = 47,939 counts AADT: 1595.8

Volumes - weekly vehicle counts

| and a second s | Time         | 5 Day | 7 Day |
|------------------------------------------------------------------------------------------------------------------|--------------|-------|-------|
| Average Daily                                                                                                    |              | 1,658 | 1,547 |
| AM peak                                                                                                          | 8:00 to 9:00 | 182   | 147   |
| PM peak                                                                                                          | 5:00 to 6:00 | 165   | 141   |
| i in pour                                                                                                        | 0.00 10 0.00 | 100   |       |