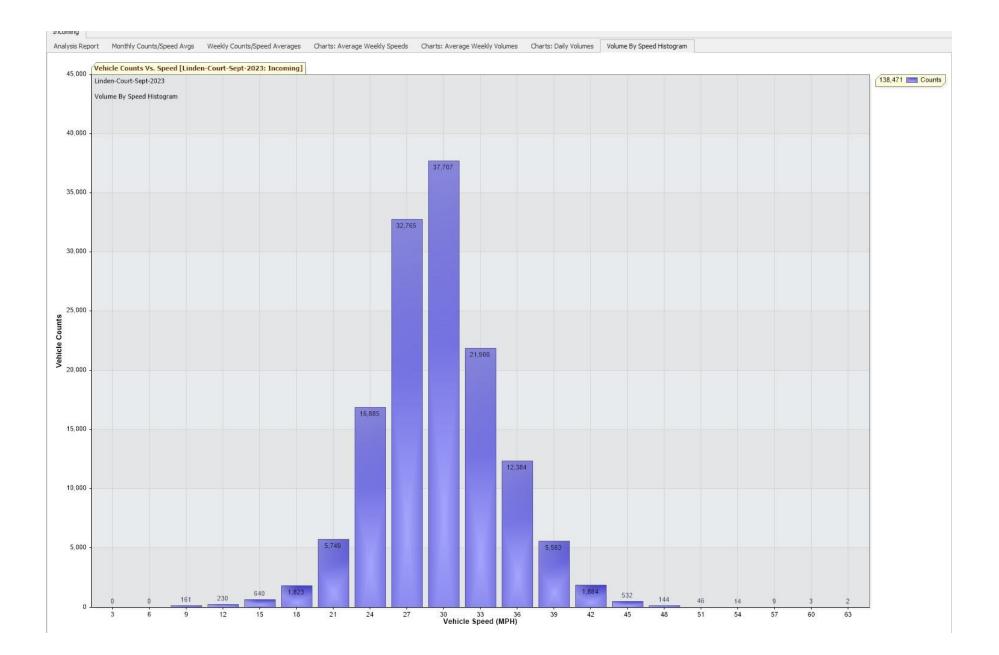

| Project Notes/Ad<br>Location/Name: I | ncoming<br>d: 04/10/2023 12:18:{<br>: 3 MPH                                     | 57                           |                              |
|--------------------------------------|---------------------------------------------------------------------------------|------------------------------|------------------------------|
| Traffic Report Fro                   | om 31/08/2023 23:00:                                                            | 00 through                   | 30/09/2023 23:59:59          |
| 85th Percentile V                    | peed = 33.0 MPH<br>ehicles = 117,700 co<br>0 MPH on 03/09/202<br>138,471 counts |                              |                              |
| Volumes - weekly                     | vehicle counts                                                                  |                              |                              |
| Average Daily<br>AM peak<br>PM peak  | Time<br>8:00 to 9:00<br>4:00 to 5:00                                            | 5 Day<br>4,645<br>457<br>394 | 7 Day<br>4,463<br>397<br>352 |
| Ри реак                              | 4.00 to 5:00                                                                    | 394                          | 352                          |

Speed Speed limit: 30 MPH 85th Percentile Speed: 33.0 MPH Average Speed: 28.0 MPH

|                  | Monday | Tuesday | Wednesday | Thursday | Friday | Saturday | Sunday |
|------------------|--------|---------|-----------|----------|--------|----------|--------|
| Count over limit | 5558   | 5544    | 5780      | 5841     | 7734   | 7020     | 5034   |
| % over limit     | 30.7   | 29.7    | 29.6      | 29.7     | 29.6   | 32.5     | 34.0   |
| Avg speeder      | 33.8   | 33.8    | 33.7      | 33.8     | 33.8   | 33.8     | 33.9   |