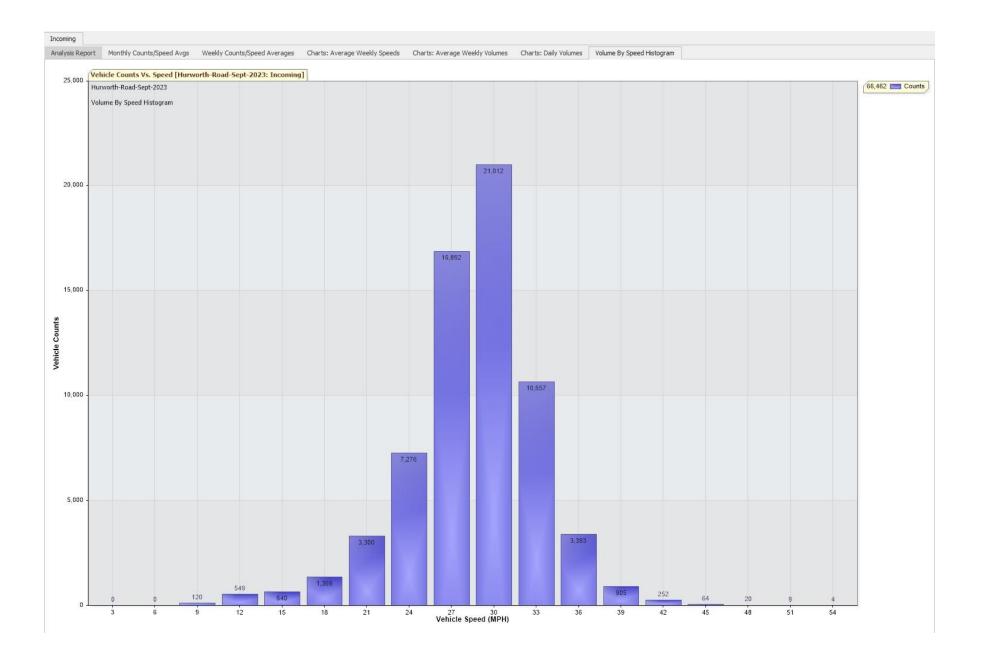

| Volumes - weekly vehicle counts<br>Time 5 Day 7 Day<br>Average Daily 2,277 2,147<br>AM peak 8:00 to 9:00 203 164<br>PM peak 4:00 to 5:00 234 214<br>Speed<br>Speed limit: 30 MPH<br>85th Percentile Speed: 31.5 MPH<br>Average Speed: 27.0 MPH<br>Source limit 1885 1970 1987 1781 2752 2774 2155<br>% over limit 21.1 20.8 20.8 17.9 22.8 28.8 31.3                                                                                                                                                                                                                                                                                                                                                                                                                                                        |                                                                                          |                                       |              |              |              |              |              |              |
|-------------------------------------------------------------------------------------------------------------------------------------------------------------------------------------------------------------------------------------------------------------------------------------------------------------------------------------------------------------------------------------------------------------------------------------------------------------------------------------------------------------------------------------------------------------------------------------------------------------------------------------------------------------------------------------------------------------------------------------------------------------------------------------------------------------|------------------------------------------------------------------------------------------|---------------------------------------|--------------|--------------|--------------|--------------|--------------|--------------|
| Project Notes/Address:<br>Location/Name: Incoming<br>Report Generated: 04/10/2023 12:14:06<br>Speed Intervals = 3 MPH<br>Time Intervals = 5 minutes<br>Traffic Report From 31/08/2023 23:00:00 through 30/09/2023 23:59:59<br>85th Percentile Speed = 31.5 MPH<br>85th Percentile Speed = 31.5 MPH<br>85th Percentile Vehicles = 66,462 counts<br>Max Speed = 54.0 MPH on 10/09/2023 16:00:00<br>Total Vehicles = 66,462 counts<br>AADT: 2212.3<br>Volumes - weekly vehicle counts<br>Time 5 Day 7 Day<br>Average Daily 2,277 2,147<br>AM peak 8:00 to 9:00 203 164<br>PM peak 4:00 to 5:00 234 214<br>Speed<br>Speed limit: 30 MPH<br>85th Percentile Speed: 31.5 MPH<br>Average Speed: 27.0 MPH<br>Count over limit 1885 1970 1987 1781 2752 2774 2155<br>% over limit 21.1 20.8 20.8 17.9 22.8 28.8 31.3 | TRAFFIC ANA                                                                              | LYSIS RE                              | PORT         |              |              |              |              |              |
| B5th Percentile Speed = 31.5 MPH   B5th Percentile Vehicles = 56,493 counts   Max Speed = 54.0 MPH on 10/09/2023 16:00:00   Total Vehicles = 66,462 counts   AADT: 2212.3   Volumes - weekly vehicle counts   Time 5 Day   7 Day   Average Daily 2,277   2,147   AM peak 8:00 to 9:00 203   164   PM peak 4:00 to 5:00 234   Speed Speed: 31.5 MPH   Speed limit: 30 MPH B5th Percentile Speed: 31.5 MPH   Average Speed: 27.0 MPH Monday   Count over limit 1885 1970   1987 1781 2752 2774 2155   % over limit 21.1 20.8 20.8 17.9 22.8 28.8 31.3                                                                                                                                                                                                                                                         | Project Notes/Addre<br>Location/Name: Inco<br>Report Generated: (<br>Speed Intervals = 3 | ess:<br>oming<br>04/10/2023 12<br>MPH |              |              |              |              |              |              |
| 85th Percentile Vehicles = 56,493 counts   Max Speed = 54.0 MPH on 10/09/2023 16:00:00   Total Vehicles = 66,462 counts   AADT: 2212.3   Volumes - weekly vehicle counts   Time 5 Day 7 Day   Average Daily 2,277 2,147   AM peak 8:00 to 9:00 203 164   PM peak 4:00 to 5:00 234 214   Speed Speed limit: 30 MPH 31.5 MPH   Average Speed: 27.0 MPH Vednesday Thursday Friday Saturday Sunday   Count over limit 1885 1970 1987 1781 2752 2774 2155   % over limit 21.1 20.8 20.8 17.9 22.8 28.8 31.3                                                                                                                                                                                                                                                                                                      | Traffic Report From                                                                      | 31/08/2023 2                          | 3:00:00 thro | ugh 30/09/20 | 023 23:59:59 |              |              |              |
| Time 5 Day 7 Day   Average Daily 2,277 2,147   AM peak 8:00 to 9:00 203 164   PM peak 4:00 to 5:00 234 214   Speed Speed imit: 30 MPH 31.5 MPH   B5th Percentile Speed: 31.5 MPH Average Speed: 27.0 MPH   Count over limit 1885 1970 1987 1781 2752 2774 2155   % over limit 21.1 20.8 20.8 17.9 22.8 28.8 31.3                                                                                                                                                                                                                                                                                                                                                                                                                                                                                            | 85th Percentile Vehi<br>Max Speed = 54.0 M                                               | icles = 56,493<br>MPH on 10/09        | counts       | 0            |              |              |              |              |
| Average Daily 2,277 2,147   AM peak 8:00 to 9:00 203 164   PM peak 4:00 to 5:00 234 214   Speed Speed limit: 30 MPH 31.5 MPH   Sth Percentile Speed: 31.5 MPH Average Speed: 27.0 MPH Staturday   Store of the speed: 27.0 MPH Staturday Staturday   Count over limit 1885 1970 1987 1781 2752 2774 2155   % over limit 21.1 20.8 20.8 17.9 22.8 28.8 31.3                                                                                                                                                                                                                                                                                                                                                                                                                                                  | Volumes - weekly ve                                                                      |                                       | E Dav        |              | 7 Day        |              |              |              |
| Speed limit: 30 MPH<br>85th Percentile Speed: 31.5 MPH<br>Average Speed: 27.0 MPH<br>Monday Tuesday Wednesday Thursday Friday Saturday Sunday<br>Count over limit 1885 1970 1987 1781 2752 2774 2155<br>% over limit 21.1 20.8 20.8 17.9 22.8 28.8 31.3                                                                                                                                                                                                                                                                                                                                                                                                                                                                                                                                                     | Average Daily<br>AM peak<br>P <mark>M</mark> peak                                        | 8:00 to 9:00                          | 2,277<br>203 |              | 2,147<br>164 |              |              |              |
| Count over limit1885197019871781275227742155% over limit21.120.820.817.922.828.831.3                                                                                                                                                                                                                                                                                                                                                                                                                                                                                                                                                                                                                                                                                                                        | 85th Percentile Spe                                                                      | ed: 31.5 MPH                          |              |              |              |              |              |              |
|                                                                                                                                                                                                                                                                                                                                                                                                                                                                                                                                                                                                                                                                                                                                                                                                             | Count over limit<br>% over limit<br>Avg speeder                                          | 1885<br>21.1                          | 1970<br>20.8 | 1987<br>20.8 | 1781<br>17.9 | 2752<br>22.8 | 2774<br>28.8 | 2155<br>31.3 |
|                                                                                                                                                                                                                                                                                                                                                                                                                                                                                                                                                                                                                                                                                                                                                                                                             |                                                                                          |                                       |              |              |              |              |              |              |