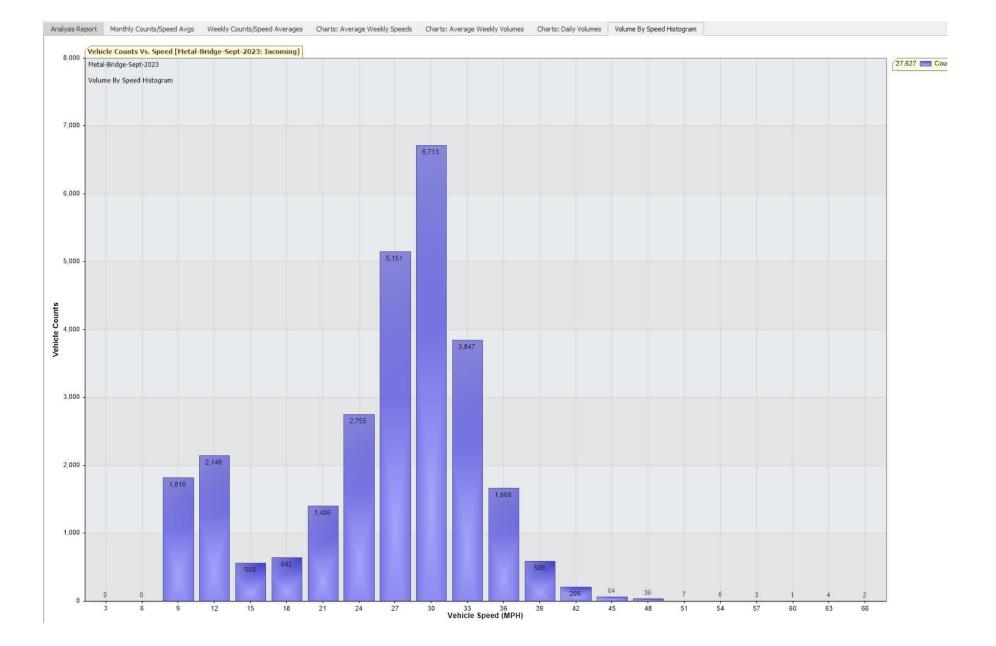

| TRAF | FIC ANA | ALYSIS | REPORT |
|------|---------|--------|--------|
|      |         |        |        |

For Project: Metal-Bridge-Sept-2023 Project Notes/Address: Location/Name: Incoming Report Generated: 04/10/2023 12:22:40 Speed Intervals = 3 MPH Time Intervals = 5 minutes

Traffic Report From 31/08/2023 23:00:00 through 30/09/2023 23:59:59

85th Percentile Speed = 31.8 MPH 85th Percentile Vehicles = 23,483 counts Max Speed = 66.0 MPH on 02/09/2023 21:10:00 Total Vehicles = 27,627 counts AADT: 919.6

Volumes - weekly vehicle counts

|               | Time         | 5 Day | 7 Day |
|---------------|--------------|-------|-------|
| Average Daily |              | 940   | 892   |
| AM peak       | 8:00 to 9:00 | 132   | 106   |
| PM peak       | 3:00 to 4:00 | 93    | 83    |