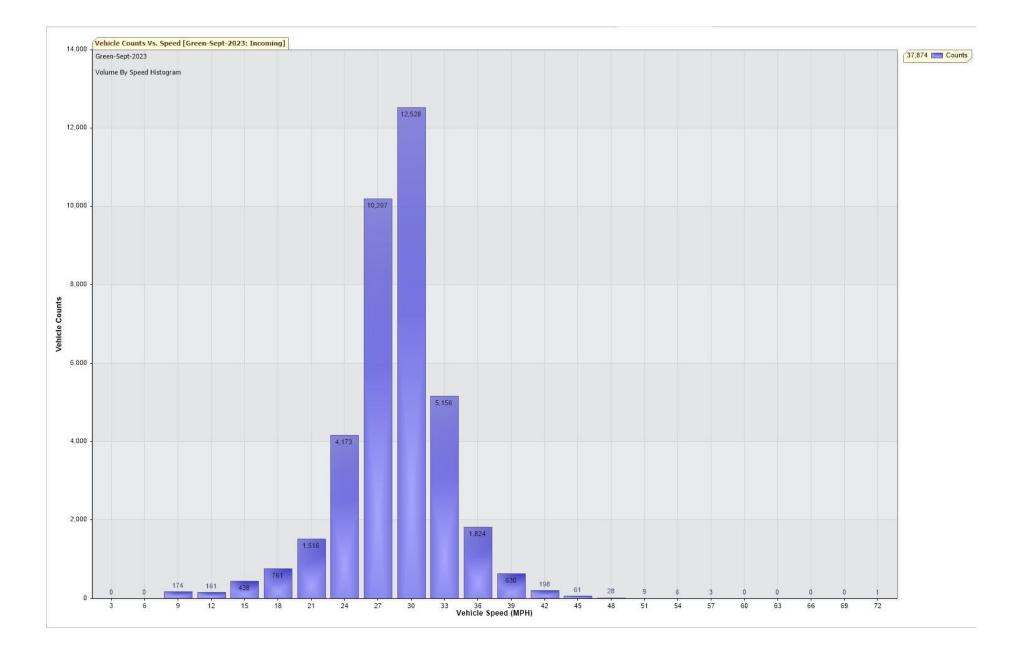

September 2023 Traffic Statistics:

| TRAFFIC ANA                                                                                                                              | LYSIS RE                              | PORT                            |                                   |                                  |                                |                                  |                               |
|------------------------------------------------------------------------------------------------------------------------------------------|---------------------------------------|---------------------------------|-----------------------------------|----------------------------------|--------------------------------|----------------------------------|-------------------------------|
| For Project: Green-S<br>Project Notes/Addre<br>Location/Name: Inco<br>Report Generated: (<br>Speed Intervals = 3<br>Time Intervals = 5 m | ess:<br>oming<br>04/10/2023 12<br>MPH | 2:09:32                         |                                   |                                  |                                |                                  |                               |
| Traffic Report From                                                                                                                      | 31/08/2023 2                          | 3:00:00 thro                    | ugh 30/09/20                      | 023 23:59:59                     |                                |                                  |                               |
| 85th Percentile Spe<br>85th Percentile Veh<br>Max Speed = 72.01<br>Total Vehicles = 37,<br>AADT: 1260.7                                  | icles = 32,193<br>MPH on 21/09        | counts                          | 0                                 |                                  |                                |                                  |                               |
| Volumes - weekly ve                                                                                                                      |                                       |                                 |                                   |                                  |                                |                                  |                               |
| Average Daily<br>AM peak<br>PM peak                                                                                                      | Time<br>8:00 to 9:00<br>3:00 to 4:00  | 5 Day<br>1,303<br>168<br>113    |                                   | 7 Day<br>1,222<br>135<br>104     |                                |                                  |                               |
| Speed<br>Speed limit: 30 MPI<br>85th Percentile Spe<br>Average Speed: 27                                                                 | ed: 31.3 MPH                          |                                 |                                   |                                  |                                |                                  |                               |
| Count over limit<br>% over limit<br>Avg speeder                                                                                          | Monday<br>1000<br>19.9<br>33.0        | Tuesday<br>1079<br>20.3<br>33.1 | Wednesday<br>1147<br>20.6<br>33.1 | Thursday<br>1185<br>20.9<br>32.9 | Friday<br>1359<br>19.3<br>33.1 | Saturday<br>1290<br>23.8<br>33.2 | Sunday<br>856<br>22.3<br>33.2 |