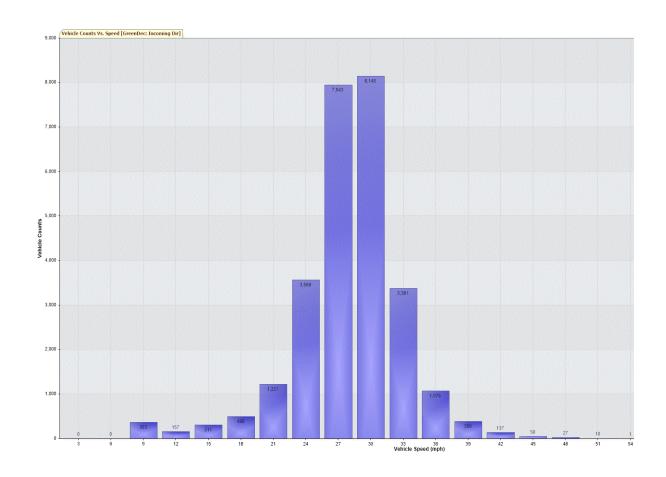

For Project: GreenDec Location/Name: Incoming Dir

Report Generated: 07/01/2021 13:44:39

Speed Intervals = 3 mph Time Intervals = 5 minutes

Traffic Report From 02/12/2020 21:20:00 through 31/12/2020 21:20:00

85th Percentile Speed = 30.9 mph 85th Percentile Vehicles = 23,187 counts

Max Speed = 66.0 mph on 25/12/2020 20:25:00

Total Vehicles = 27,279 counts

AADT: 940.7

Volumes - weekly vehicle counts

Time 5 Day 7 Day Average Daily 969 906

AM peak 8:00 to 9:00 94 75 PM peak 5:00 to 6:00 61 58

Speed

Speed limit: 30 mph

85th Percentile Speed: 30.9 mph

Average Speed: 28.0 mph

|                  | Monday | Tuesday | Wednesday | Thursday | Friday | Saturday | Sunday |
|------------------|--------|---------|-----------|----------|--------|----------|--------|
| Count over limit | 716    | 717     | 689       | 925      | 693    | 693      | 642    |
| % over limit     | 18.7   | 17.6    | 16.4      | 17.9     | 17.5   | 21.6     | 22.9   |
| Avg speeder      | 32.5   | 32.4    | 32.4      | 32.5     | 32.7   | 32.8     | 33.0   |