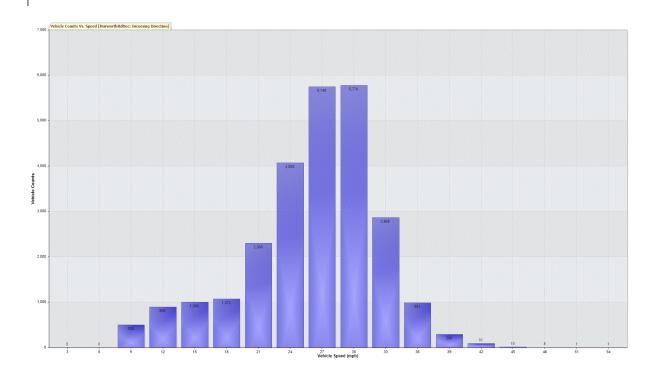

#### TRAFFIC ANALYSIS REPORT

For Project: Bridge Dec

Location/Name: Incoming Direction Report Generated: 07/01/2021 12:42:46

Speed Intervals = 3 mph Time Intervals = 5 minutes

Traffic Report From 02/12/2020 21:40:00 through 31/12/2020 21:40:00

85th Percentile Speed = 31.2 mph

85th Percentile Vehicles = 16,827 counts Max Speed = 72.0 mph on 25/12/2020 22:55:00

Total Vehicles = 19,796 counts

AADT: 682.6

Volumes - weekly vehicle counts

Time 5 Day 7 Day

704 658 Average Daily AM peak PM peak 8:00 to 9:00 69 55 41

5:00 to 6:00 45

Speed Speed limit: 30 mph 85th Percentile Speed: 31.2 mph

Average Speed: 25.1 mph

|                  | Monday | Tuesday | Wednesday | Thursday | Friday | Saturday | Sunday |
|------------------|--------|---------|-----------|----------|--------|----------|--------|
| Count over limit | 550    | 563     | 562       | 737      | 569    | 497      | 447    |
| % over limit     | 19.8   | 19.4    | 17.9      | 20.4     | 18.9   | 21.2     | 22.1   |
| Avg speeder      | 33.2   | 32.8    | 32.8      | 32.9     | 32.8   | 33.2     | 32.9   |