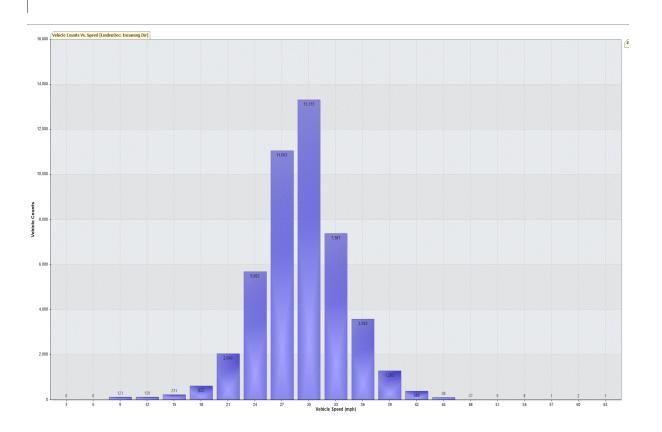

For Project: LindenDec Location/Name: Incoming Dir

Report Generated: 07/01/2021 13:18:55

Speed Intervals = 3 mph Time Intervals = 5 minutes

Traffic Report From 15/12/2020 21:30:00 through 31/12/2020 21:30:00

85th Percentile Speed = 32.4 mph 85th Percentile Vehicles = 39,095 counts Max Speed = 63.0 mph on 21/12/2020 16:00:00

Total Vehicles = 45,994 counts

AADT: 2874.6

Volumes - weekly vehicle counts

Time 5 Day 7 Day

Average Daily 2,828 2,673 AM peak 8:00 to 9:00 232 193 PM peak 5:00 to 6:00 191 169

Speed

Speed limit: 30 mph

85th Percentile Speed: 32.4 mph Average Speed: 29.1 mph

|                  | Monday | Tuesday | Wednesday    | Thursday | Friday            | Saturday | Sunday |
|------------------|--------|---------|--------------|----------|-------------------|----------|--------|
| Count over limit | 1709   | 1901    | <b>2</b> 593 | 2115     | 1513 <sup>°</sup> | 1521     | 1437   |
| % over limit     | 29.3   | 28.7    | 24.8         | 24.6     | 28.4              | 32.3     | 32.3   |
| Avg speeder      | 32.9   | 32.8    | 32.7         | 32.9     | 32.9              | 32.9     | 33.0   |