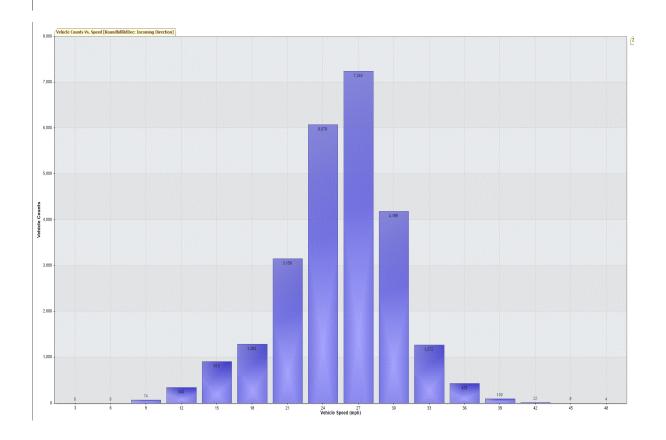

For Project: RoundhillRdDec Location/Name: Incoming Direction
Report Generated: 07/01/2021 13:09:35
Speed Intervals = 3 mph
Time Intervals = 5 minutes

Traffic Report From 12/12/2020 00:10:00 through 01/01/2021 00:10:00

85th Percentile Speed = 28.6 mph 85th Percentile Vehicles = 21,346 counts Max Speed = 48.0 mph on 20/12/2020 08:40:00 Total Vehicles = 25,113 counts

AADT: 1255.7

Volumes - weekly vehicle counts

Time 5 Day 1,264 1,195 8:00 to 9:00 97 82 5:00 to 6:00 104 91 7 Day Average Daily

AM peak PM peak

Speed

Speed limit: 30 mph 85th Percentile Speed: 28.6 mph Average Speed: 25.4 mph

|                  | Monday | Tuesday | Wednesday | Thursday | Friday | Saturday | Sunday |
|------------------|--------|---------|-----------|----------|--------|----------|--------|
| Count over limit | 264    | 274     | 305       | 325      | 172    | 254      | 241    |
| % over limit     | 6.2    | 6.2     | 7.4       | 8.6      | 7.3    | 7.7      | 8.5    |
| Avg speeder      | 32.4   | 32.3    | 32.1      | 32.2     | 32.1   | 32.0     | 32.5   |