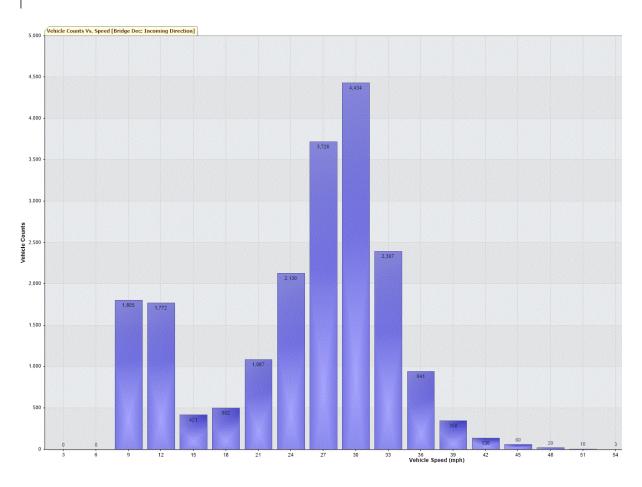

#### TRAFFIC ANALYSIS REPORT

For Project: Bridge Dec

Location/Name: Incoming Direction Report Generated: 07/01/2021 12:42:46

Speed Intervals = 3 mph Time Intervals = 5 minutes

Traffic Report From 02/12/2020 21:40:00 through 31/12/2020 21:40:00

85th Percentile Speed = 31.2 mph

85th Percentile Vehicles = 16,827 counts Max Speed = 72.0 mph on 25/12/2020 22:55:00

Total Vehicles = 19,796 counts

AADT: 682.6

Volumes - weekly vehicle counts

Time 5 Day 7 Day

704 658 Average Daily AM peak PM peak 8:00 to 9:00 69 55 41

5:00 to 6:00 45

Speed Speed limit: 30 mph 85th Percentile Speed: 31.2 mph

Average Speed: 25.1 mph

|                  | Monday | Tuesday | Wednesday | Thursday | Friday | Saturday | Sunday |
|------------------|--------|---------|-----------|----------|--------|----------|--------|
| Count over limit | 550    | 563     | 562       | 737      | 569    | 497      | 447    |
| % over limit     | 19.8   | 19.4    | 17.9      | 20.4     | 18.9   | 21.2     | 22.1   |
| Avg speeder      | 33.2   | 32.8    | 32.8      | 32.9     | 32.8   | 33.2     | 32.9   |