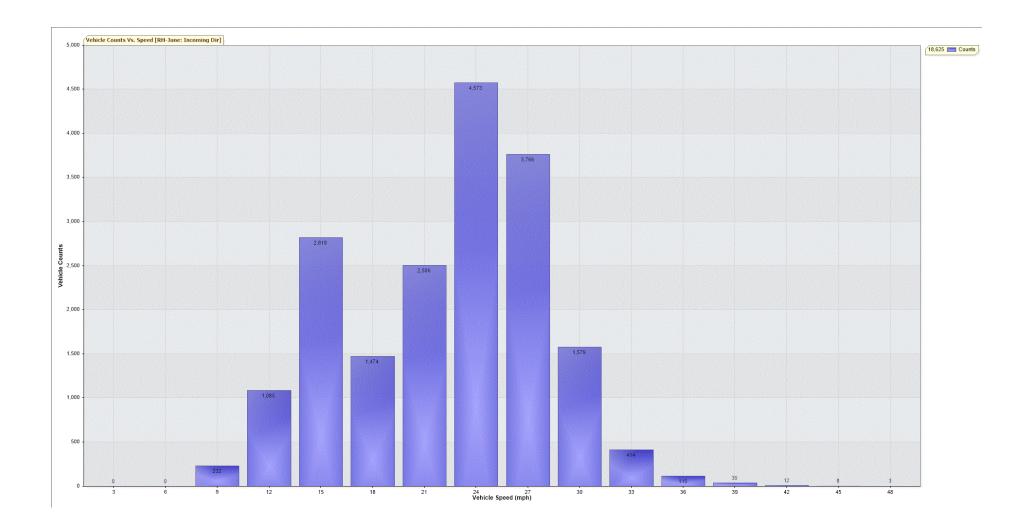

For Project: RH-June

Location/Name: Roundhill Road

Report Generated: 01/07/2021 11:42:22

Speed Intervals = 3 mph Time Intervals = 5 minutes

Traffic Report From 01/06/2021 00:15:00 through 30/06/2021 23:45:00

85th Percentile Speed = 26.5 mph

85th Percentile Vehicles = 15,831 counts

Max Speed = 48.0 mph on 27/06/2021 08:30:00

Total Vehicles = 18,625 counts

AADT: 621.3

Volumes - weekly vehicle counts

Time 5 Day 7 Day

Average Daily 670 611 AM peak 8:00 to 9:00 60 49 PM peak 5:00 to 6:00 48 44

Speed

Speed limit: 30 mph

85th Percentile Speed: 26.5 mph

Average Speed: 22.3 mph

|                  | Monday | Tuesday | Wednesday | Thursday | Friday | Saturday | Sunday |
|------------------|--------|---------|-----------|----------|--------|----------|--------|
| Count over limit | 101    | 143     | 102       | 25       | 47     | 80       | 93     |
| % over limit     | 3.2    | 3.7     | 2.8       | 1.3      | 2.1    | 4.3      | 5.0    |
| Avg speeder      | 32.3   | 32.2    | 32.8      | 31.8     | 32.4   | 32.7     | 32.4   |