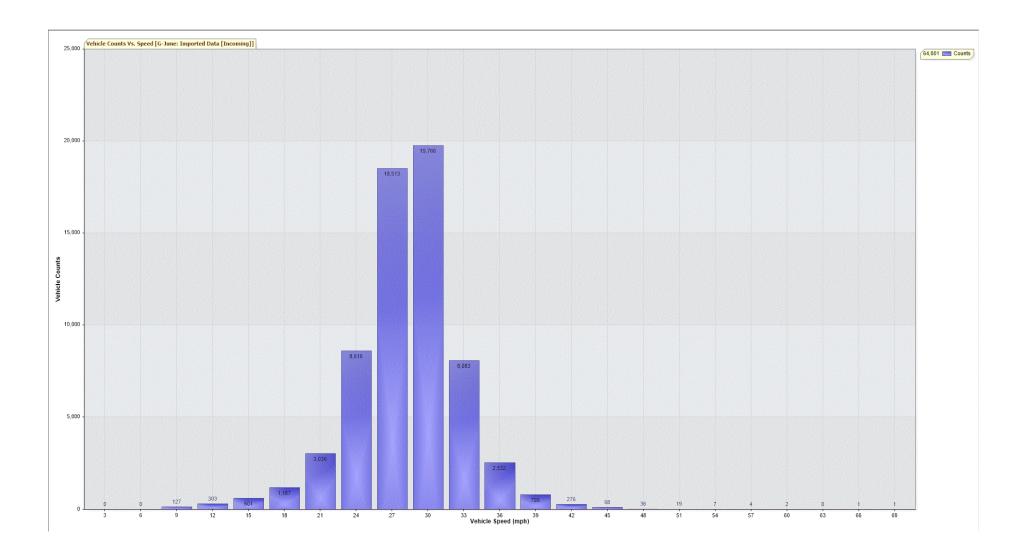

### TRAFFIC ANALYSIS REPORT

For Project: G-June

Location/Name: The Green

Report Generated: 01/07/2021 11:22:59

Speed Intervals = 3 mph Time Intervals = 5 minutes

Traffic Report From 01/06/2021 00:15:00 through 30/06/2021 23:45:00

85th Percentile Speed = 30.8 mph

85th Percentile Vehicles = 54,401 counts

Max Speed = 69.0 mph on 06/06/2021 21:45:00

Total Vehicles = 64,001 counts

AADT: 2134.8

Volumes - weekly vehicle counts

Time 5 Day 7 Day

Average Daily 2,339 2,121 AM peak 8:00 to 9:00 240 192 PM peak 5:00 to 6:00 193 168

Speed

Speed limit: 30 mph

85th Percentile Speed: 30.8 mph

Average Speed: 28.2 mph

|                  | Monday | Tuesday | Wednesday | Thursday | Friday | Saturday | Sunday |
|------------------|--------|---------|-----------|----------|--------|----------|--------|
| Count over limit | 1691   | 2127    | 1894      | 1613     | 1653   | 1573     | 1307   |
| % over limit     | 19.3   | 18.5    | 16.5      | 16.3     | 16.9   | 23.0     | 22.6   |
| Avg speeder      | 32.5   | 32.4    | 32.4      | 32.3     | 32.4   | 32.5     | 32.7   |