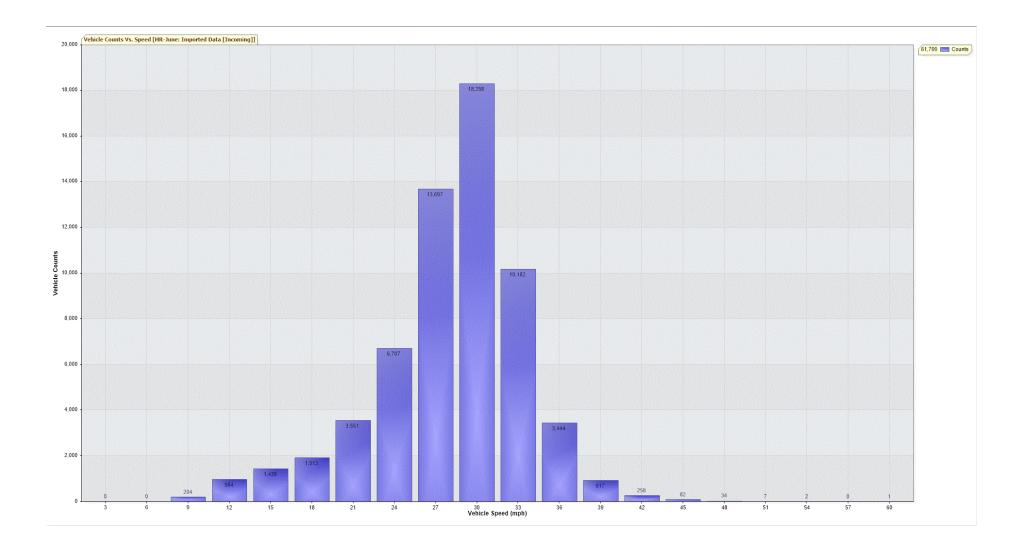

For Project: HR-June

Location/Name: Hurworth Road

Report Generated: 01/07/2021 11:06:46

Speed Intervals = 3 mph Time Intervals = 5 minutes

Traffic Report From 01/06/2021 00:15:00 through 30/06/2021 23:45:00

85th Percentile Speed = 31.7 mph

85th Percentile Vehicles = 52,445 counts

Max Speed = 60.0 mph on 17/06/2021 20:30:00

Total Vehicles = 61,700 counts

AADT: 2058.1

Volumes - weekly vehicle counts

Time 5 Day 7 Day

 Average Daily
 2,219 2,043

 AM peak
 8:00 to 9:00 181 143

 PM peak
 5:00 to 6:00 200 179

Speed

Speed limit: 30 mph

85th Percentile Speed: 31.7 mph

Average Speed: 28.1 mph

|                  | Monday | Tuesday | Wednesday | Thursday | Friday | Saturday | Sunday |
|------------------|--------|---------|-----------|----------|--------|----------|--------|
| Count over limit | 2475   | 2572    | 2233      | 1669     | 2001   | 1869     | 2108   |
| % over limit     | 27.6   | 22.8    | 20.2      | 19.3     | 22.6   | 28.0     | 34.2   |
| Avg speeder      | 32.3   | 32.3    | 32.2      | 32.3     | 32.3   | 32.5     | 32.4   |