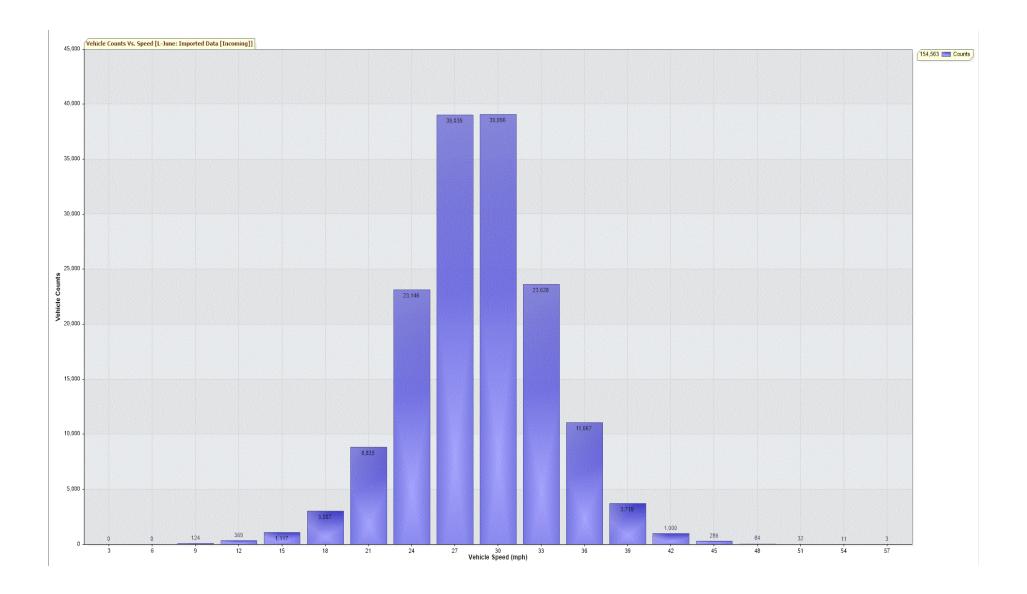

For Project: L-June

Location/Name: Linden Court

Report Generated: 01/07/2021 11:18:46

Speed Intervals = 3 mph Time Intervals = 5 minutes

Traffic Report From 01/06/2021 00:15:00 through 30/06/2021 23:45:00

85th Percentile Speed = 32.1 mph

85th Percentile Vehicles = 131,379 counts

Max Speed = 57.0 mph on 04/06/2021 16:45:00

Total Vehicles = 154,563 counts

AADT: 5155.7

Volumes - weekly vehicle counts

Time 5 Day 7 Day

Average Daily 5,476 5,131 AM peak 8:00 to 9:00 474 400 PM peak 5:00 to 6:00 410 358

Speed

Speed limit: 30 mph

85th Percentile Speed: 32.1 mph

Average Speed: 28.7 mph

|   |                  | Monday | Tuesday | Wednesday | Thursday | Friday       | Saturday | Sunday |
|---|------------------|--------|---------|-----------|----------|--------------|----------|--------|
| ( | Count over limit | 5723   | 6164    | 6547      | 5754     | 5761         | 5306     | 4575   |
| 9 | % over limit     | 27.4   | 23.3    | 23.4      | 25.7     | <b>2</b> 5.3 | 27.7     | 30.4   |
| 1 | Avg speeder      | 32.8   | 32.8    | 32.7      | 32.6     | 32.8         | 32.8     | 32.9   |