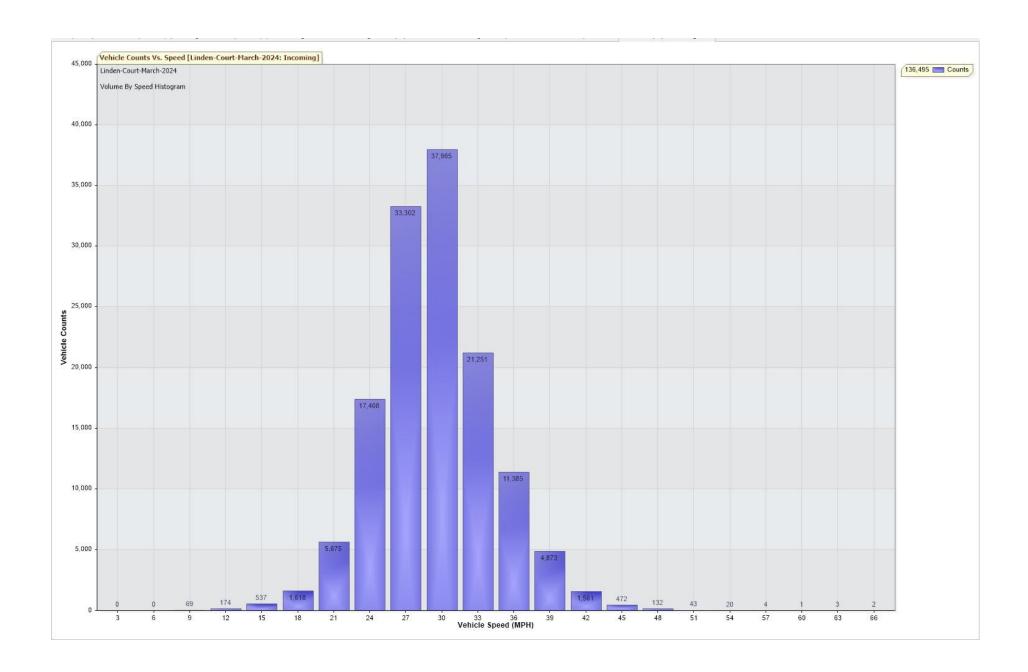

For Project: Linden-Court-March-2024

Project Notes/Address: Location/Name: Incoming

Report Generated: 03/04/2024 16:08:04

Speed Intervals = 3 MPH Time Intervals = 5 minutes

Traffic Report From 29/02/2024 23:00:00 through 31/03/2024 23:59:59

85th Percentile Speed = 32.7 MPH

85th Percentile Vehicles = 116,021 counts

Max Speed = 66.0 MPH on 07/03/2024 22:20:00

Total Vehicles = 136,495 counts

AADT: 4397.2

Volumes - weekly vehicle counts

|               | Time         | 5 Day | 7 Day |
|---------------|--------------|-------|-------|
| Average Daily |              | 4,543 | 4,303 |
| AM peak       | 8:00 to 9:00 | 442   | 373   |
| PM peak       | 4:00 to 5:00 | 387   | 342   |

Speed

Speed limit: 30 MPH

85th Percentile Speed: 32.7 MPH

Average Speed: 27.9 MPH

| Monday | Tuesday      | Wednesday              | Thursday                         | Friday                                     | Saturday                                             | Sunday                                                        |
|--------|--------------|------------------------|----------------------------------|--------------------------------------------|------------------------------------------------------|---------------------------------------------------------------|
| 5248   | 5232         | 5175                   | 5328                             | 6957                                       | 6352                                                 | 5455                                                          |
| 29.0   | 27.9         | 26.3                   | 27.5                             | 29.5                                       | 30.8                                                 | 33.2                                                          |
| 33.7   | 33.6         | 33.6                   | 33.6                             | 33.6                                       | 33.7                                                 | 33.8                                                          |
|        | 5248<br>29.0 | 5248 5232<br>29.0 27.9 | 5248 5232 5175<br>29.0 27.9 26.3 | 5248 5232 5175 5328<br>29.0 27.9 26.3 27.5 | 5248 5232 5175 5328 6957<br>29.0 27.9 26.3 27.5 29.5 | 5248 5232 5175 5328 6957 6352   29.0 27.9 26.3 27.5 29.5 30.8 |