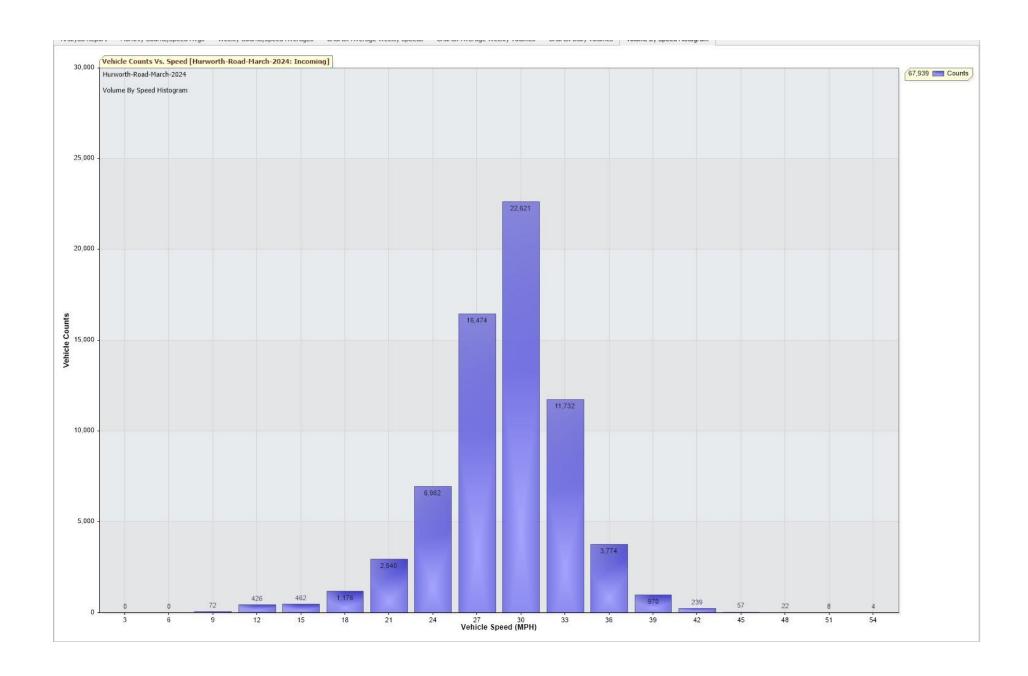

For Project: Hurworth-Road-March-2024

Project Notes/Address: Location/Name: Incoming

Report Generated: 03/04/2024 16:03:20

Speed Intervals = 3 MPH Time Intervals = 5 minutes

Traffic Report From 29/02/2024 23:00:00 through 31/03/2024 23:59:59

85th Percentile Speed = 31.7 MPH

85th Percentile Vehicles = 57,748 counts

Max Speed = 54.0 MPH on 03/03/2024 19:35:00

Total Vehicles = 67,939 counts

AADT: 2188.6

Volumes - weekly vehicle counts

|               | Time         | 5 Day | 7 Day |
|---------------|--------------|-------|-------|
| Average Daily |              | 2,321 | 2,148 |
| AM peak       | 8:00 to 9:00 | 233   | 186   |
| PM peak       | 3:00 to 4:00 | 242   | 214   |

Speed

Speed limit: 30 MPH

85th Percentile Speed: 31.7 MPH

Average Speed: 27.4 MPH

|                  | Monday | Tuesday | Wednesday | Thursday | Friday | Saturday | Sunday |
|------------------|--------|---------|-----------|----------|--------|----------|--------|
| Count over limit | 1852   | 2160    | 2135      | 2294     | 2682   | 3053     | 2630   |
| % over limit     | 20.3   | 21.5    | 21.7      | 23.1     | 22.6   | 33.1     | 33.2   |
| Avg speeder      | 32.6   | 32.6    | 32.6      | 32.6     | 32.7   | 32.9     | 32.9   |