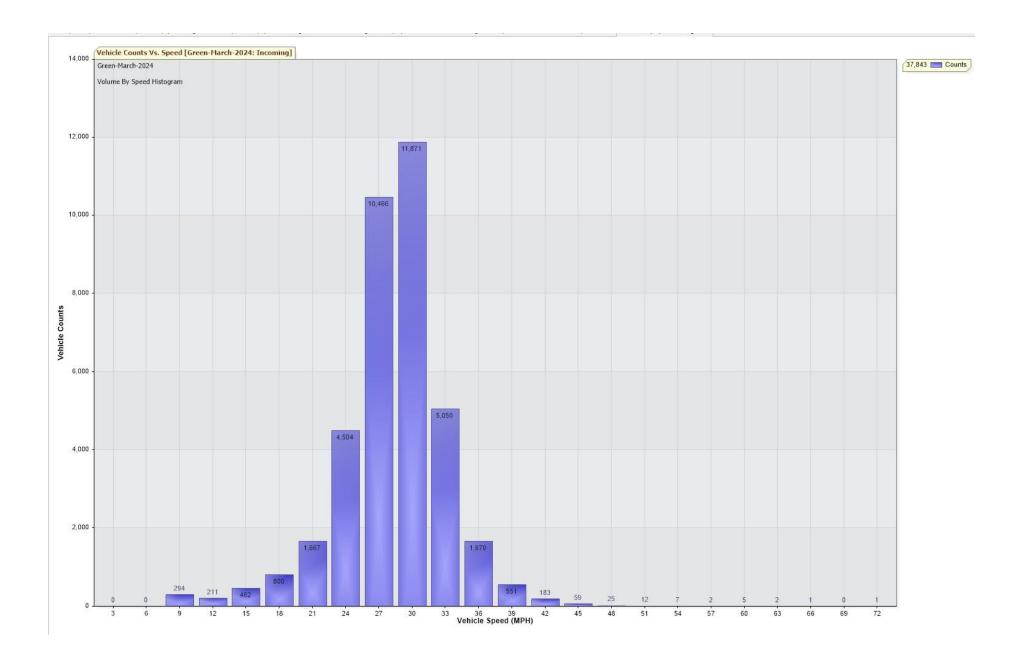

For Project: Green-March-2024

Project Notes/Address: Location/Name: Incoming

Report Generated: 03/04/2024 15:59:07

Speed Intervals = 3 MPH Time Intervals = 5 minutes

Traffic Report From 29/02/2024 23:00:00 through 31/03/2024 23:59:59

85th Percentile Speed = 31.1 MPH

85th Percentile Vehicles = 32,167 counts

Max Speed = 72.0 MPH on 09/03/2024 00:05:00

Total Vehicles = 37,843 counts

AADT: 1219.1

Volumes - weekly vehicle counts

| STREET STREET, | Time         | 5 Day | 7 Day |
|----------------------------------------------------------------------------------------------------------------|--------------|-------|-------|
| Average Daily                                                                                                  |              | 1,281 | 1,195 |
| AM peak                                                                                                        | 8:00 to 9:00 | 169   | 136   |
| PM peak                                                                                                        | 3:00 to 4:00 | 116   | 104   |

Speed

Speed limit: 30 MPH

85th Percentile Speed: 31.1 MPH

Average Speed: 26.8 MPH

| Count over limit | Monday<br>950 | Tuesday<br>1029 | Wednesday<br>1039 | Thursday<br>1000 | Friday<br>1275 | Saturday<br>1255 | Sunday<br>1020 |
|------------------|---------------|-----------------|-------------------|------------------|----------------|------------------|----------------|
| % over limit     | 19.1          | 18.2            | 19.4              | 19.1             | 18.6           | 24.4             | 21.9           |
| Avg speeder      | 33.0          | 33.0            | 32.9              | 32.9             | 33.1           | 33.2             | 33.1           |