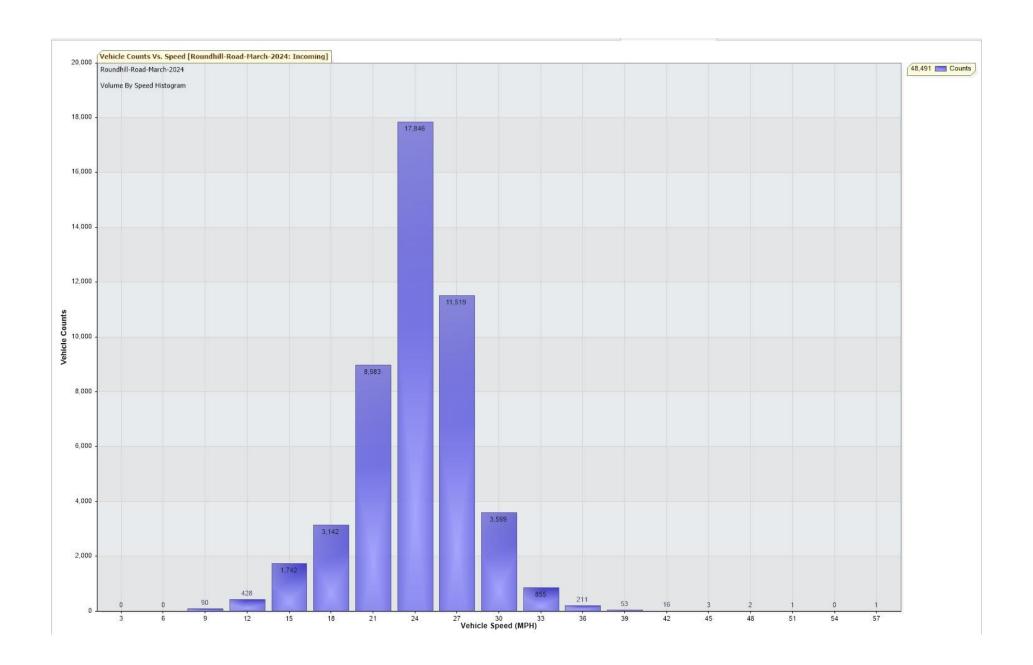

For Project: Roundhill-Road-March-2024

Project Notes/Address: Location/Name: Incoming

Report Generated: 03/04/2024 16:11:36

Speed Intervals = 3 MPH Time Intervals = 5 minutes

Traffic Report From 29/02/2024 23:00:00 through 31/03/2024 23:59:59

85th Percentile Speed = 26.3 MPH

85th Percentile Vehicles = 41,217 counts

Max Speed = 57.0 MPH on 18/03/2024 06:05:00

Total Vehicles = 48,491 counts

AADT: 1562.1

Volumes - weekly vehicle counts

|               | Time         | 5 Day | 7 Day |
|---------------|--------------|-------|-------|
| Average Daily |              | 1,654 | 1,531 |
| AM peak       | 8:00 to 9:00 | 179   | 145   |
| PM peak       | 3:00 to 4:00 | 161   | 142   |

Speed

Speed limit: 30 MPH

85th Percentile Speed: 26.3 MPH

Average Speed: 22.5 MPH

|                  | Monday | Tuesday | Wednesday | Thursday | Friday | Saturday | Sunday |
|------------------|--------|---------|-----------|----------|--------|----------|--------|
| Count over limit | 84     | 105     | 73        | 106      | 235    | 284      | 255    |
| % over limit     | 1.3    | 1.5     | 1.1       | 1.5      | 2.7    | 4.2      | 4.6    |
| Avg speeder      | 33.3   | 32.4    | 32.3      | 32.2     | 32.5   | 32.7     | 32.5   |