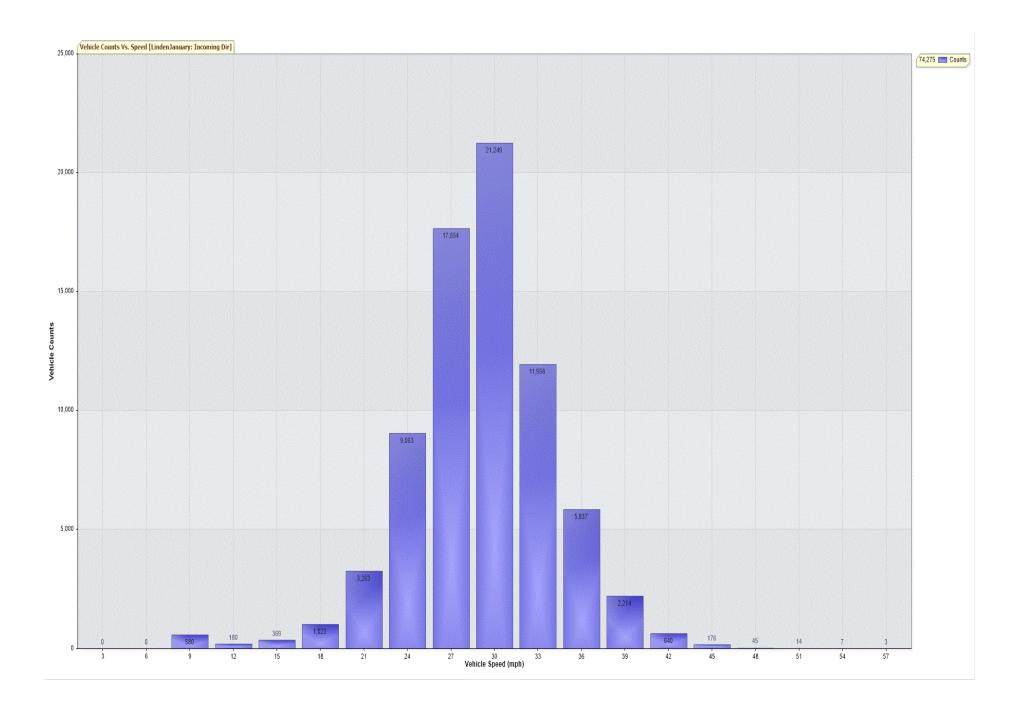

For Project: LindenJanuary Location/Name: Incoming Dir

Report Generated: 04/02/2021 13:35:18

Speed Intervals = 3 mph Time Intervals = 5 minutes

Traffic Report From 01/01/2021 00:15:00 through 01/02/2021 00:15:00

85th Percentile Speed = 32.4 mph

85th Percentile Vehicles = 63,134 counts

Max Speed = 57.0 mph on 10/01/2021 17:15:00

Total Vehicles = 74,275 counts

AADT: 2396.0

Volumes - weekly vehicle counts

Time 5 Day 7 Day

 Average Daily
 2,772
 2,447

 AM peak
 8:00 to 9:00
 275
 216

 PM peak
 5:00 to 6:00
 182
 155

Speed

Speed limit: 30 mph

85th Percentile Speed: 32.4 mph

Average Speed: 29.1 mph

|                  | Monday | Tuesday | Wednesday | Thursday | Friday | Saturday | Sunday |
|------------------|--------|---------|-----------|----------|--------|----------|--------|
| Count over limit | 3246   | 3130    | 3033      | 2614     | 3402   | 2920     | 2549   |
| % over limit     | 27.8   | 27.6    | 26.0      | 23.9     | 27.6   | 32.2     | 34.9   |
| Avg speeder      | 32.9   | 32.9    | 32.8      | 32.7     | 32.9   | 33.0     | 33.1   |