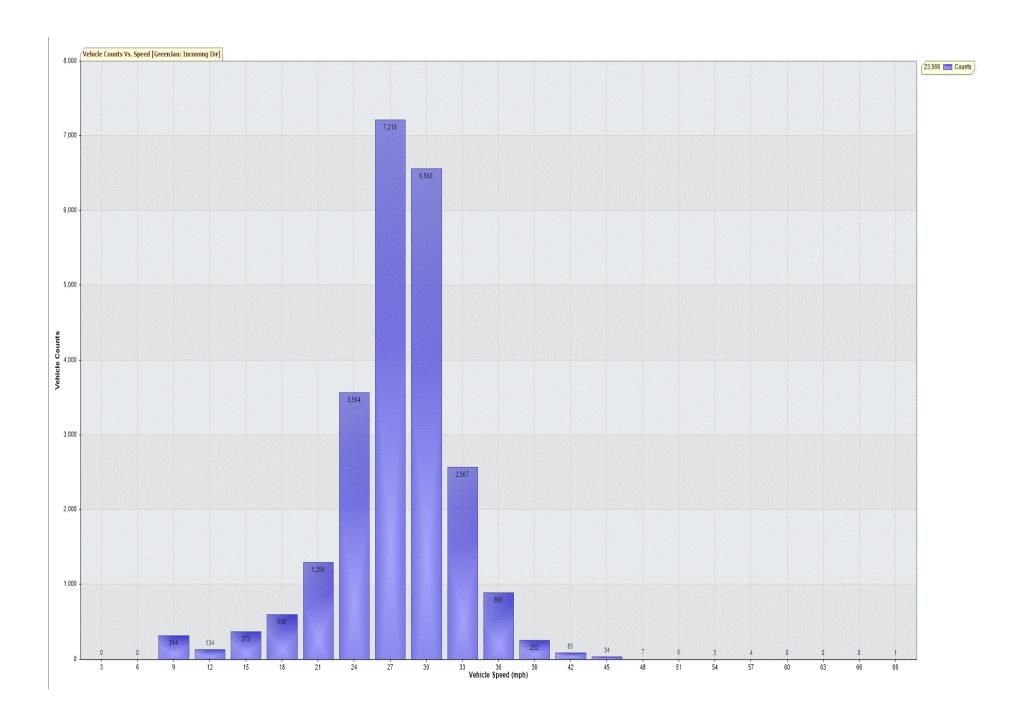

For Project: GreenJan

Location/Name: Incoming Dir

Report Generated: 04/02/2021 13:26:17

Speed Intervals = 3 mph Time Intervals = 5 minutes

Traffic Report From 01/01/2021 00:15:00 through 01/02/2021 00:15:00

85th Percentile Speed = 30.3 mph

85th Percentile Vehicles = 20,320 counts

Max Speed = 69.0 mph on 23/01/2021 15:30:00

Total Vehicles = 23,906 counts

AADT: 771.2

Volumes - weekly vehicle counts

Time 5 Day 7 Day

Average Daily 855 782 AM peak 8:00 to 9:00 82 65 PM peak 5:00 to 6:00 52 47

Speed

Speed limit: 30 mph

85th Percentile Speed: 30.3 mph

Average Speed: 27.5 mph

|                  | Monday | Tuesday | Wednesday | Thursday | Friday | Saturday | Sunday |
|------------------|--------|---------|-----------|----------|--------|----------|--------|
| Count over limit | 511    | 545     | 511       | 535      | 620    | 596      | 537    |
| % over limit     | 14.5   | 15.7    | 14.8      | 15.4     | 15.6   | 17.9     | 20.0   |
| Avg speeder      | 32.2   | 32.3    | 32.4      | 32.5     | 32.5   | 32.7     | 32.8   |