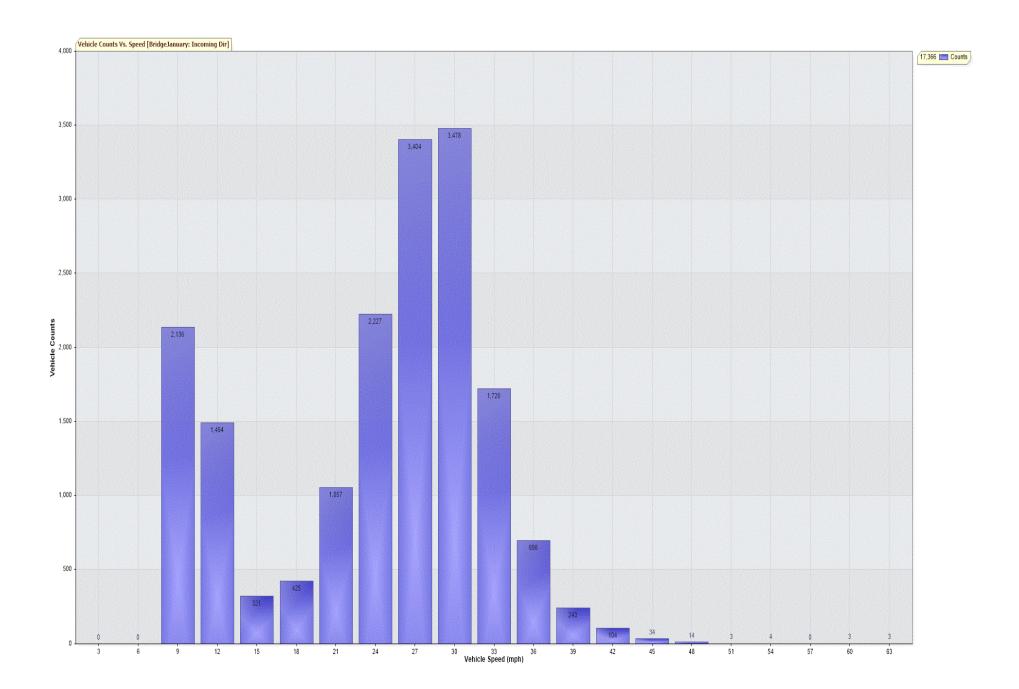

#### TRAFFIC ANALYSIS REPORT

For Project: BridgeJanuary Location/Name: Incoming Dir

Report Generated: 04/02/2021 13:29:24

Speed Intervals = 3 mph Time Intervals = 5 minutes

Traffic Report From 01/01/2021 00:15:00 through 01/02/2021 00:15:00

85th Percentile Speed = 30.4 mph

85th Percentile Vehicles = 14,761 counts

Max Speed = 63.0 mph on 18/01/2021 21:45:00

Total Vehicles = 17,366 counts

AADT: 560.2

Volumes - weekly vehicle counts

Time 5 Day 7 Day

Average Daily 608 567 AM peak 8:00 to 9:00 53 43 PM peak 5:00 to 6:00 37 33

Speed

Speed limit: 30 mph 85th Percentile Speed: 30.4 mph Average Speed: 24.2 mph

|                  | Monday | Tuesday | Wednesday | Thursday | Friday | Saturday | Sunday |
|------------------|--------|---------|-----------|----------|--------|----------|--------|
| Count over limit | 415    | 460     | 426       | 352      | 452    | 393      | 326    |
| % over limit     | 16.4   | 17.9    | 18.2      | 13.7     | 16.9   | 15.4     | 15.5   |
| Avg speeder      | 32.9   | 33.0    | 32.9      | 33.1     | 32.9   | 33.1     | 32.7   |