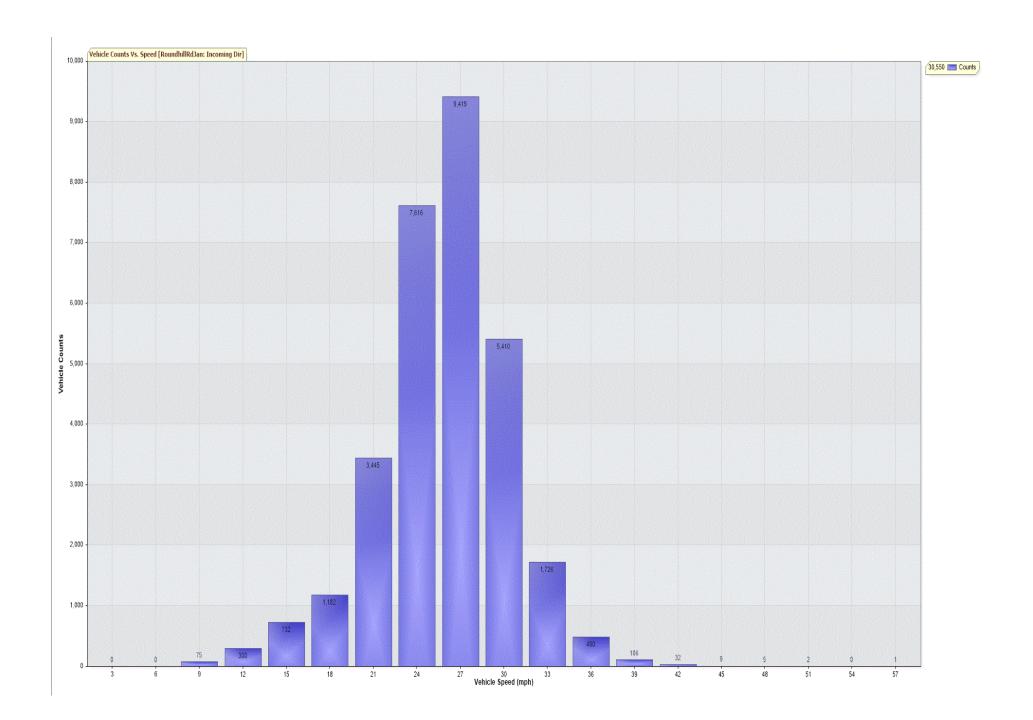

For Project: RoundhillRdJan Location/Name: Incoming Dir

Report Generated: 04/02/2021 13:21:33

Speed Intervals = 3 mph Time Intervals = 5 minutes

Traffic Report From 01/01/2021 00:15:00 through 01/02/2021 00:15:00

85th Percentile Speed = 28.8 mph

85th Percentile Vehicles = 25,968 counts

Max Speed = 57.0 mph on 15/01/2021 23:30:00

Total Vehicles = 30,550 counts

AADT: 985.5

Volumes - weekly vehicle counts

Time 5 Day 7 Day