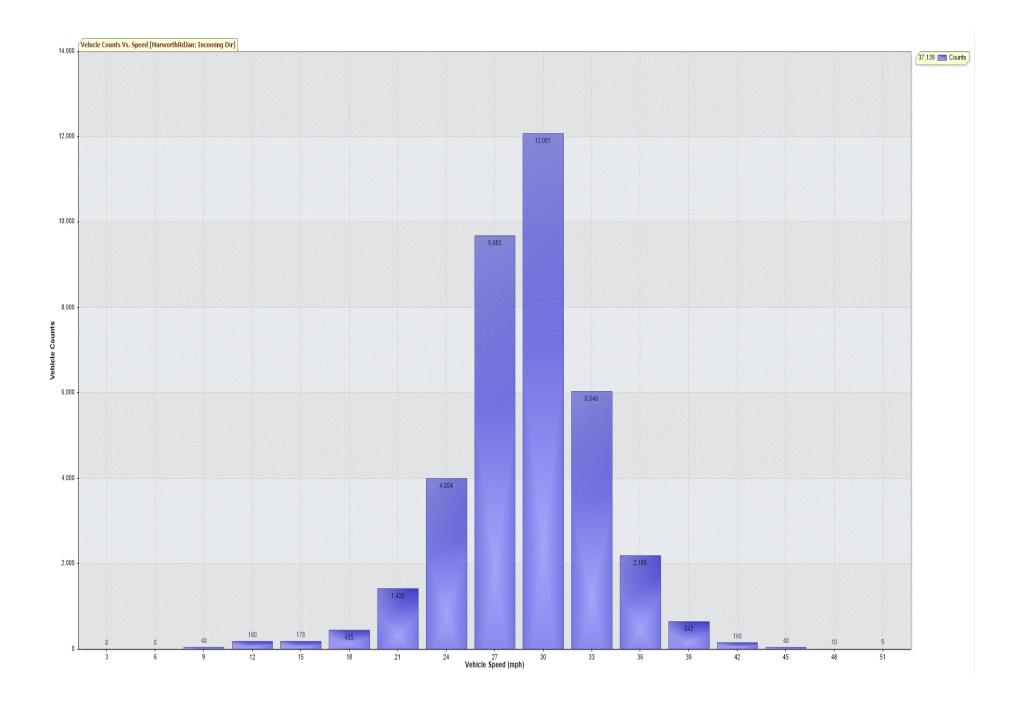

For Project: HurworthRdJan Location/Name: Incoming Dir

Report Generated: 04/02/2021 13:00:39

Speed Intervals = 3 mph Time Intervals = 5 minutes

Traffic Report From 01/01/2021 00:15:00 through 01/02/2021 00:15:00

85th Percentile Speed = 31.7 mph

85th Percentile Vehicles = 31,568 counts

Max Speed = 51.0 mph on 01/01/2021 14:00:00

Total Vehicles = 37,139 counts

AADT: 1198.0

Volumes - weekly vehicle counts

Time 5 Day 7 Day

Average Daily 1,336 1,216 AM peak 8:00 to 9:00 115 89 PM peak 5:00 to 6:00 100 86

Speed

Speed limit: 30 mph

85th Percentile Speed: 31.7 mph

Average Speed: 29.0 mph

|                  | Monday | Tuesday | Wednesday | Thursday | Friday | Saturday | Sunday |
|------------------|--------|---------|-----------|----------|--------|----------|--------|
| Count over limit | 1354   | 1353    | 1151      | 1267     | 1433   | 1343     | 1189   |
| % over limit     | 23.3   | 24.7    | 21.5      | 24.6     | 23.1   | 27.0     | 28.4   |
| Avg speeder      | 32.3   | 32.3    | 32.3      | 32.3     | 32.5   | 32.6     | 32.5   |