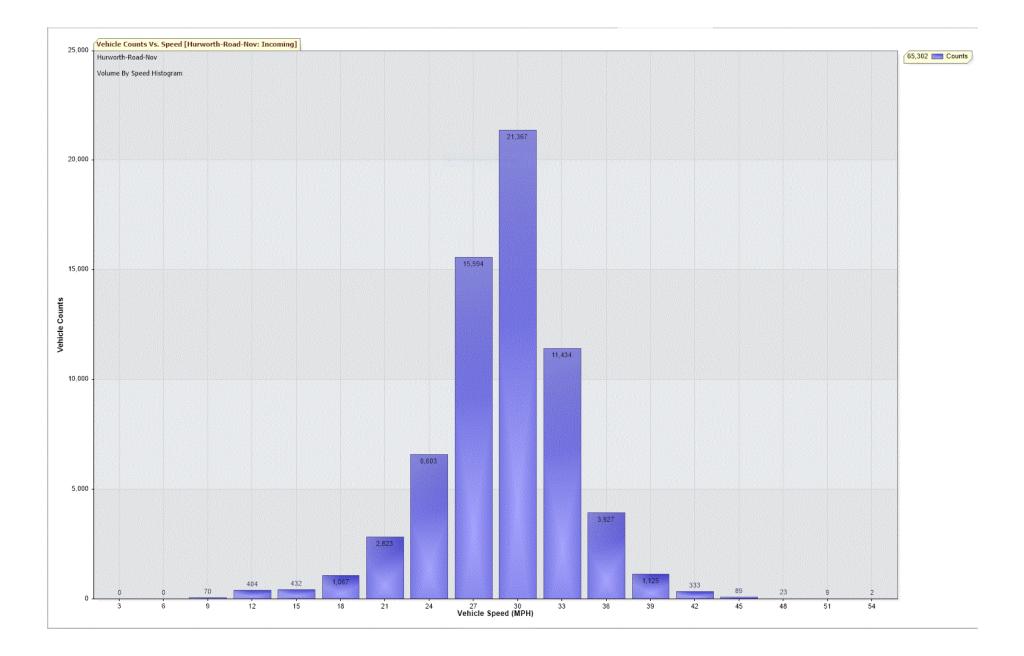

| TRAFFIC ANA                                                                                                                         | ALYSIS RE                              | PORT                            |                                   |                                  |                                |                                  |                                |
|-------------------------------------------------------------------------------------------------------------------------------------|----------------------------------------|---------------------------------|-----------------------------------|----------------------------------|--------------------------------|----------------------------------|--------------------------------|
| For Project: Hurwon<br>Project Notes/Addr<br>Location/Name: Inc<br>Report Generated:<br>Speed Intervals = 3<br>Time Intervals = 5 n | ess:<br>coming<br>01/12/2021 15<br>MPH | 5:18:32                         |                                   |                                  |                                |                                  |                                |
| Traffic Report From                                                                                                                 | n 31/10/2021 2                         | 3:00:00 thro                    | ugh 30/11/2                       | 021 23:59:59                     |                                |                                  |                                |
| 85th Percentile Spe<br>85th Percentile Vel<br>Max Speed = 54.0<br>Total Vehicles = 65<br>AADT: 2173.7                               | nicles = 55,507<br>MPH on 10/11        | counts                          | 10                                |                                  |                                |                                  |                                |
| Volumes - weekly v                                                                                                                  | ehicle counts                          |                                 |                                   |                                  |                                |                                  |                                |
|                                                                                                                                     | Time                                   | 5 Day                           |                                   | 7 Day                            |                                |                                  |                                |
| Average Daily<br>AM peak<br>PM peak                                                                                                 | 8:00 to 9:00<br>4:00 to 5:00           | 2,361<br>207<br>239             |                                   | 2,125<br>164<br>218              |                                |                                  |                                |
| Speed<br>Speed limit: 30 MP<br>85th Percentile Spe<br>Average Speed: 27                                                             | eed: 31.9 MPH                          | I                               |                                   |                                  |                                |                                  |                                |
| Count over limit<br>% over limit<br>Avg speeder                                                                                     | Monday<br>2786<br>24.8<br>32.8         | Tuesday<br>2627<br>22.7<br>32.7 | Wednesday<br>2137<br>22.4<br>32.8 | Thursday<br>2258<br>23.4<br>32.8 | Friday<br>2461<br>25.1<br>32.8 | Saturday<br>2474<br>33.6<br>33.0 | Sunday<br>2199<br>35.8<br>33.1 |