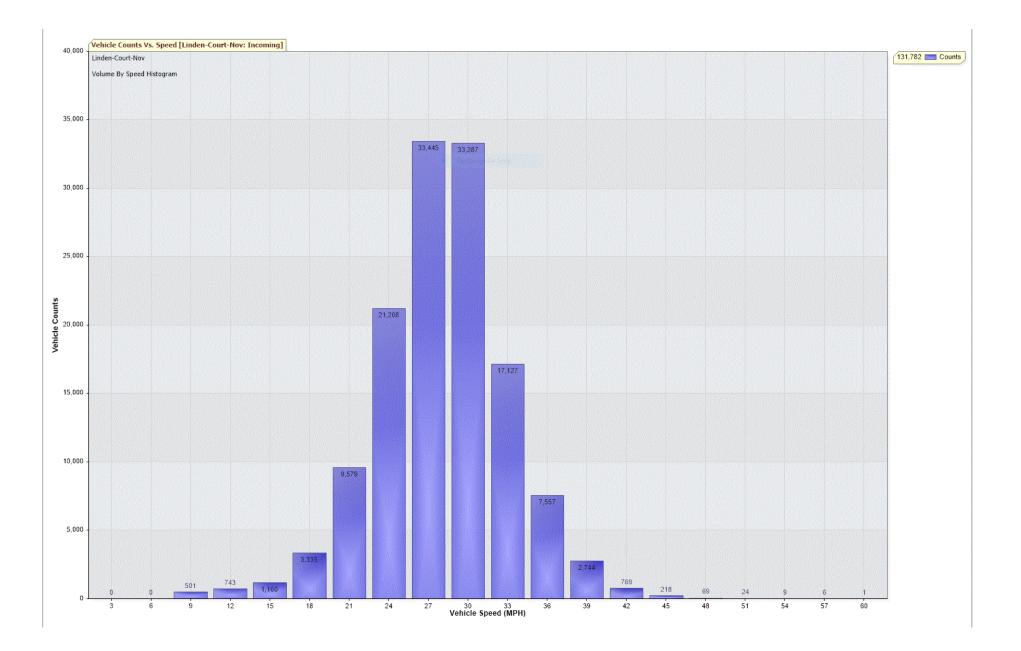

| TRAFFIC AN                                                                                                                      | ALYSIS RE                                   | PORT                |              |                     |              |              |              |
|---------------------------------------------------------------------------------------------------------------------------------|---------------------------------------------|---------------------|--------------|---------------------|--------------|--------------|--------------|
| For Project: Linder<br>Project Notes/Add<br>Location/Name: In<br>Report Generated:<br>Speed Intervals = 3<br>Time Intervals = 5 | ress:<br>coming<br>: 01/12/2021 15<br>3 MPH | 5:32:39             |              |                     |              |              |              |
| Traffic Report From                                                                                                             | n 31/10/2021 2                              | 3:00:00 thro        | ugh 30/11/2  | 021 23:59:59        |              |              |              |
| 85th Percentile Sp<br>85th Percentile Ve<br>Max Speed = 60.0<br>Total Vehicles = 13<br>AADT: 4386.6                             | hicles = 112,01<br>MPH on 04/11             | 5 counts            | )0           |                     |              |              |              |
| Volumes - weekly                                                                                                                | vehicle counts                              |                     |              |                     |              |              |              |
|                                                                                                                                 | Time                                        | 5 Day               |              | 7 Day               |              |              |              |
| Average Daily<br>AM peak<br>PM peak                                                                                             | 8:00 to 9:00<br>4:00 to 5:00                | 4,670<br>425<br>372 | )            | 4,286<br>356<br>330 |              |              |              |
| Speed<br>Speed limit: 30 MF<br>85th Percentile Sp<br>Average Speed: 2                                                           | eed: 31.5 MPH                               | ſ                   |              |                     |              |              |              |
|                                                                                                                                 | Monday                                      | Tuesday             | Wednesday    | Thursday            | Friday       | Saturday     | Sunday       |
| Count over limit                                                                                                                | 5345                                        | 5149                | 3453         | 3585                | 3154         | 4126         | 3712         |
| % over limit<br>Avg speeder                                                                                                     | 23.4<br>33.3                                | 22.3<br>33.3        | 18.2<br>33.2 | 19.4<br>33.3        | 16.4<br>33.3 | 25.4<br>33.3 | 28.8<br>33.4 |