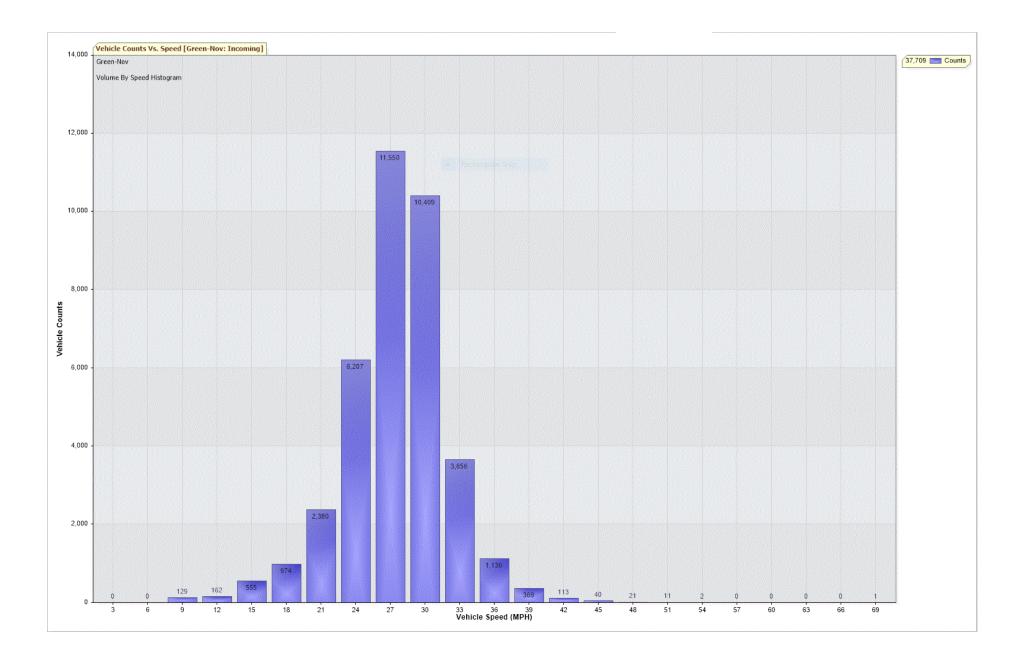

| TRAFFIC ANALYSIS REPORT |
|-------------------------|
|-------------------------|

For Project: Green-Nov Project Notes/Address: Location/Name: Incoming Report Generated: 01/12/2021 15:10:45 Speed Intervals = 3 MPH Time Intervals = 5 minutes

Traffic Report From 31/10/2021 23:00:00 through 30/11/2021 23:59:59

85th Percentile Speed = 29.9 MPH 85th Percentile Vehicles = 32,053 counts Max Speed = 69.0 MPH on 09/11/2021 18:10:00 Total Vehicles = 37,709 counts AADT: 1255.2

| Volumes - week | dy vehicle counts |       |       |
|----------------|-------------------|-------|-------|
|                | Time              | 5 Day | 7 Day |
| Average Daily  |                   | 1,371 | 1,227 |
| AM peak        | 8:00 to 9:00      | 163   | 130   |
| PM peak        | 3:00 to 4:00      | 131   | 115   |

## Speed

Speed limit: 30 MPH 85th Percentile Speed: 29.9 MPH Average Speed: 26.0 MPH

|                  | Monday | Tuesday | Wednesday | Thursday | Friday | Saturday | Sunday |
|------------------|--------|---------|-----------|----------|--------|----------|--------|
| Count over limit | 902    | 832     | 684       | 759      | 751    | 758      | 657    |
| % over limit     | 14.1   | 12.5    | 12.1      | 13.5     | 13.1   | 18.3     | 18.6   |
| Avg speeder      | 33.0   | 32.7    | 32.9      | 32.9     | 33.0   | 33.1     | 33.1   |