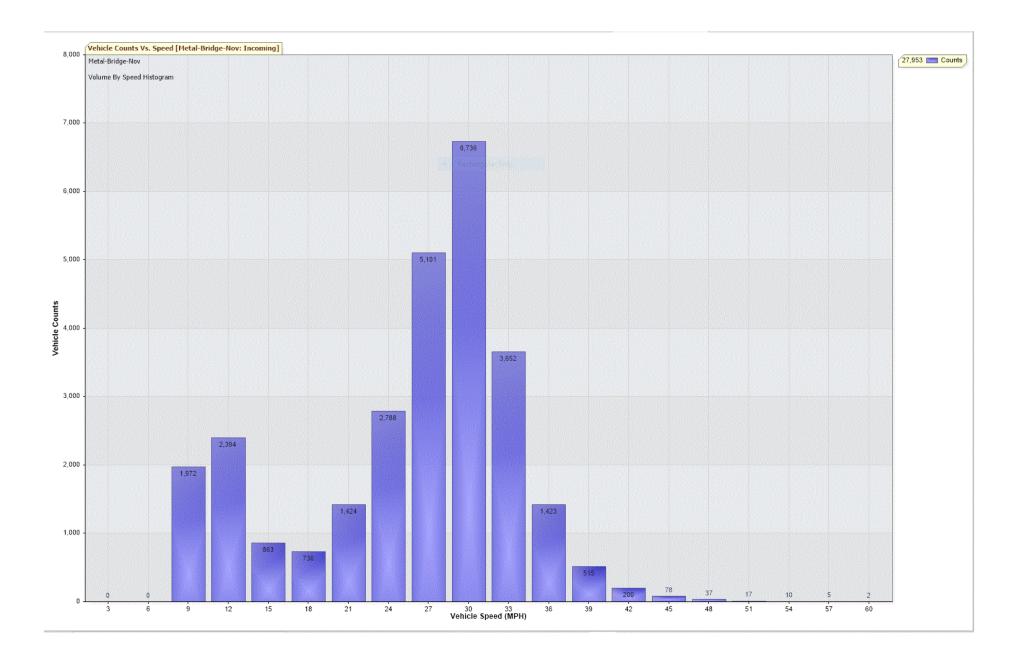

November Traffic Statistics:

| TRAFFIC ANA                                                                                                                              | LYSIS RE                              | PORT                           |                                  |                                 |                               |                                 |                               |
|------------------------------------------------------------------------------------------------------------------------------------------|---------------------------------------|--------------------------------|----------------------------------|---------------------------------|-------------------------------|---------------------------------|-------------------------------|
| For Project: Metal-B<br>Project Notes/Addre<br>Location/Name: Inco<br>Report Generated: 0<br>Speed Intervals = 3<br>Time Intervals = 5 m | ess:<br>oming<br>)1/12/2021 15<br>MPH | 5:41:43                        |                                  |                                 |                               |                                 |                               |
| Traffic Report From                                                                                                                      | 31/10/2021 2                          | 3:00:00 thro                   | ugh 30/11/2(                     | 021 23:59:59                    |                               |                                 |                               |
| 85th Percentile Spe<br>85th Percentile Vehi<br>Max Speed = 60.0 M<br>Total Vehicles = 27,<br>AADT: 930.5                                 | cles = 23,760<br>/IPH on 06/11        | counts                         | 10                               |                                 |                               |                                 |                               |
| Volumes - weekly ve                                                                                                                      |                                       |                                |                                  |                                 |                               |                                 |                               |
| Average Daily<br>AM peak<br>PM peak                                                                                                      | Time<br>8:00 to 9:00<br>3:00 to 4:00  | 5 Day<br>971<br>130<br>102     | 1                                | 7 Day<br>914<br>102<br>87       |                               |                                 |                               |
| Speed<br>Speed limit: 30 MPH<br>85th Percentile Spe<br>Average Speed: 24.                                                                | ed: 31.4 MPH                          |                                |                                  |                                 |                               |                                 |                               |
| Count over limit<br>% over limit<br>Avg speeder                                                                                          | Monday<br>1059<br>23.2<br>33.4        | Tuesday<br>996<br>21.4<br>33.3 | Wednesday<br>900<br>22.4<br>33.3 | Thursday<br>911<br>23.1<br>33.4 | Friday<br>901<br>22.1<br>33.4 | Saturday<br>619<br>14.9<br>33.5 | Sunday<br>553<br>21.9<br>33.6 |