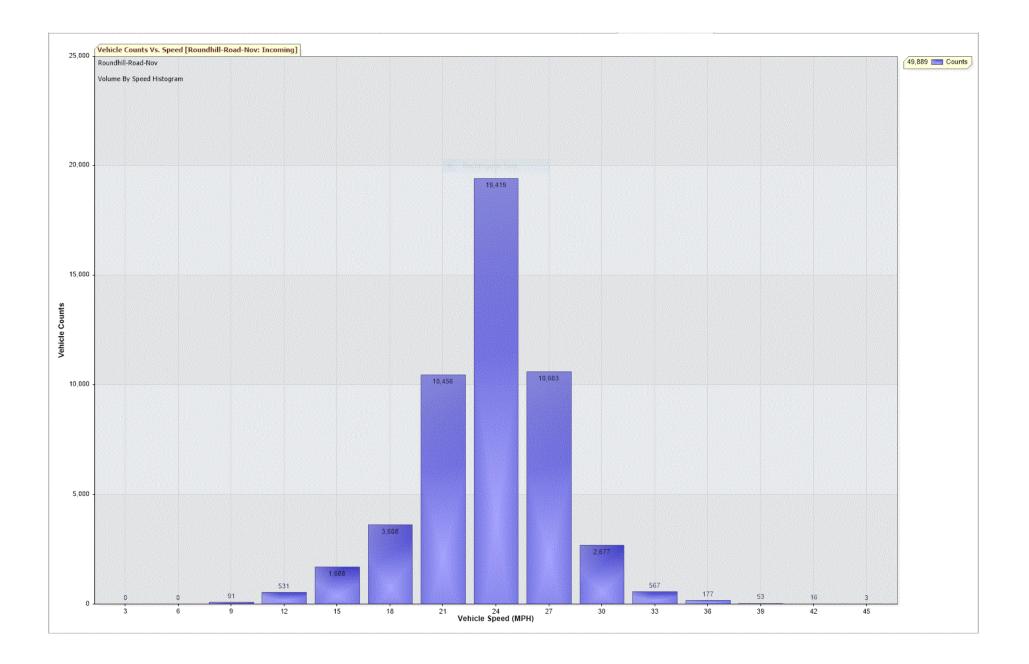

| TRAFFIC AN<br>For Project: Round<br>Project Notes/Add<br>Location/Name: In<br>Report Generated<br>Speed Intervals = | dhill-Road-Nov<br>Iress:<br>coming<br>: 01/12/2021 18<br>3 MPH |               |                                       |              |        |            |            |
|---------------------------------------------------------------------------------------------------------------------|----------------------------------------------------------------|---------------|---------------------------------------|--------------|--------|------------|------------|
| Time Intervals = 5<br>Traffic Report Fro                                                                            |                                                                | 23:00:00 thro | ough 30/11/20                         | 021 23:59:59 | )      |            |            |
| 85th Percentile Sp<br>85th Percentile Ve<br>Max Speed = 45.0                                                        | hicles = 42,406                                                | 6 counts      | 10                                    |              |        |            |            |
| Total Vehicles = 4<br>AADT: 1660.7                                                                                  |                                                                | 12021 22.00.0 | <i>,</i> ,                            |              |        |            |            |
| Volumes - weekly                                                                                                    | vehicle counts<br>Time                                         | 5 Day         | /                                     | 7 Day        |        |            |            |
| Average Daily                                                                                                       |                                                                | 1,815         | · · · · · · · · · · · · · · · · · · · | 1,623        |        |            |            |
| AM peak<br>PM peak                                                                                                  | 8:00 to 9:00<br>3:00 to 4:00                                   |               |                                       | 140<br>149   |        |            |            |
| Speed<br>Speed limit: 30 Ml<br>85th Percentile Sp<br>Average Speed: 2                                               | eed: 25.9 MPH                                                  | ł             |                                       |              |        |            |            |
|                                                                                                                     | Monday                                                         | Tuesday       | Wednesday                             |              | Friday | Saturday   | Sunday     |
|                                                                                                                     | 400                                                            |               | 88                                    | 119          | 114    | 110        | 1002000    |
| Count over limit<br>% over limit                                                                                    | 138<br>1.6                                                     | 138<br>1.5    | 1.2                                   | 1.6          | 1.5    | 119<br>2.1 | 100<br>2.2 |