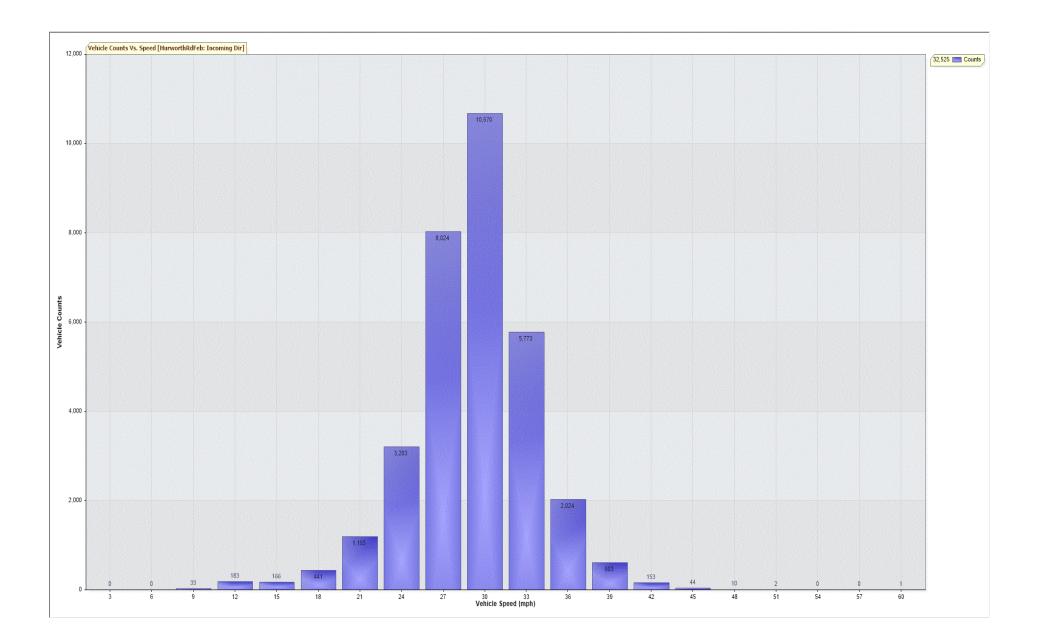

| 1        | TRAFFIC ANALY                     | SIS RED      | ORT            |              |           |          |        |          |        |
|----------|-----------------------------------|--------------|----------------|--------------|-----------|----------|--------|----------|--------|
| 2        | For Project:                      | HurworthRd   |                |              |           |          |        |          |        |
| 2        | Location/Name:                    |              |                |              |           |          |        |          |        |
|          |                                   | Incoming Dir | /2021 16:15    |              |           |          |        |          |        |
| 4        | Report Generated:                 |              |                |              |           |          |        |          |        |
| 5        | Speed Intervals<br>Time Intervals |              | mph<br>minutes |              |           |          |        |          |        |
| 6        | Time intervais                    | 5            | minutes        | ·            |           |          |        |          |        |
| 7        | Traffic Description               |              |                |              |           |          |        |          |        |
| 8        | Traffic Report From               |              |                |              |           |          |        |          |        |
| 9        | 85th Percentile Speed             | 21.0         | mph            |              |           |          |        |          |        |
| 11       | 85th Percentile Vehicles          |              |                |              |           |          |        |          |        |
|          | Max Speed                         | 60.0 mph on  |                | 5.05.00 ANA  |           |          |        |          |        |
|          | Total Vehicles                    | 32,525       |                | 5.05.00 AIVI |           |          |        |          |        |
|          | AADT:                             | 1.380        | count          |              |           |          |        |          |        |
| 14       | AADT:                             | 1,560        |                |              |           |          |        |          |        |
|          | Maluman and the sechi             |              |                |              |           |          |        |          |        |
|          | Volumes - weekly vehi             |              | F D            | 7.0          |           |          |        |          |        |
| 17       | Access Delike                     | Time         | 5 Day          | 7 Day        |           |          |        |          |        |
|          | Average Daily                     |              | 1,450          | 1,344        |           |          |        |          |        |
|          | •                                 | 8:00 to 9:00 | 111            | 89           | -         |          |        |          |        |
|          | PM peak                           | 5:00 to 6:00 | 121            | 107          |           |          |        |          |        |
| 21       |                                   |              |                | 1            |           |          |        |          |        |
| 10000000 | Speed                             |              |                |              |           |          |        |          |        |
|          | Speed limit:                      |              |                | mph          |           |          |        |          |        |
| 100000   | 85th Percentile Speed:            |              |                | mph          |           |          |        |          |        |
| 25       | Average Speed:                    |              | 27.8           | mph          |           |          |        |          |        |
| 26       |                                   |              | •              |              |           | _        |        |          |        |
| 27       |                                   |              | Monday         | Tuesday      | Wednesday | Thursday | Friday | Saturday | Sunday |
|          | Count over limit                  |              | 1,005          | 1,041        | 997       | 1,572    | 1,676  | 1,487    | 832    |
|          |                                   |              | 23.7           |              | 24.3      | 27.6     | 26.0   | 29.9     | 30.2   |
| 30       | Avg speeder                       |              | 32.4           | 32.2         | 32.3      | 32.4     | 32.3   | 32.6     | 32.5   |