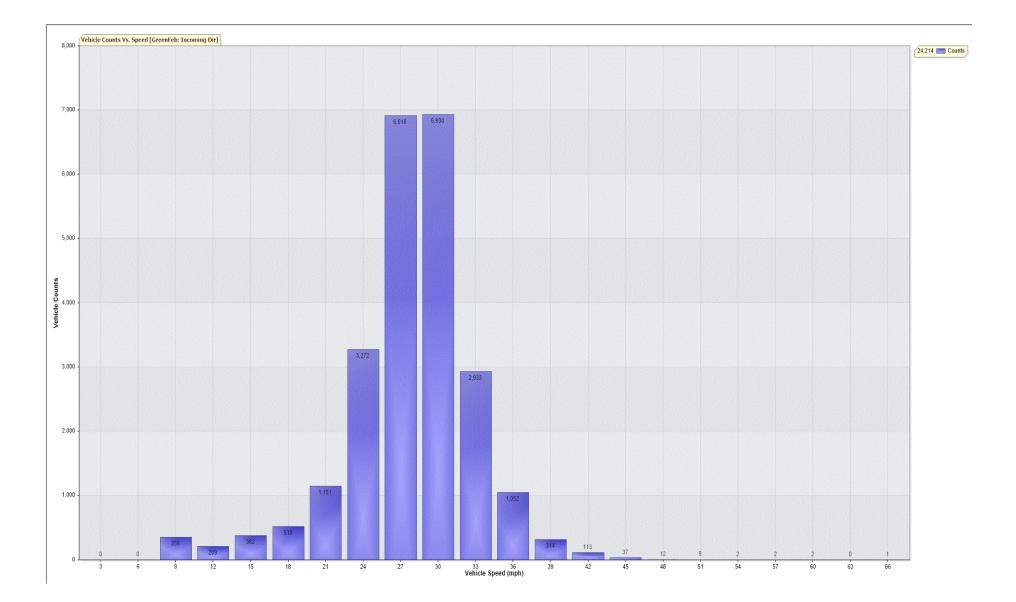

| A  | А                        | В            | с           | D           | E         | F        | G      | н        | 1      |
|----|--------------------------|--------------|-------------|-------------|-----------|----------|--------|----------|--------|
| 1  | TRAFFIC ANALY            | SIS REPO     | ORT         |             |           |          |        |          |        |
| 2  | For Project:             | GreenFeb     |             |             |           |          |        |          |        |
| 3  | Location/Name:           | Incoming Di  | r           |             |           |          |        |          |        |
| 4  | Report Generated:        | 02/03        | /2021 11:48 |             |           |          |        |          |        |
| 5  | Speed Intervals          | 3            | mph         |             |           |          |        |          |        |
| 6  | Time Intervals           | 15           | minutes     |             |           |          |        |          |        |
| 7  |                          |              |             |             |           |          |        |          |        |
| 8  | Traffic Report From      |              |             |             |           |          |        |          |        |
| 9  |                          |              |             |             |           |          |        |          |        |
| 10 | 85th Percentile Speed    | 30.9         | mph         |             |           |          |        |          |        |
| 11 | 85th Percentile Vehicles | 20,582       | counts      |             |           |          |        |          |        |
| 12 | Max Speed                | 66.0 mph on  | 2/26/2021   | 11:15:00 PM |           |          |        |          |        |
| 13 | Total Vehicles           | 24,214       | count       |             |           |          |        |          |        |
| 14 | AADT:                    | 865          |             |             |           |          |        |          |        |
| 15 |                          |              |             |             |           |          |        |          |        |
| 16 | Volumes - weekly vehi    | cle counts   |             |             |           |          |        |          |        |
| 17 |                          | Time         | 5 Day       | 7 Day       |           |          |        |          |        |
| 18 | Average Daily            |              | 919         | 847         |           |          |        |          |        |
| 19 | AM peak                  | 8:00 to 9:00 | 76          | 62          |           |          |        |          |        |
| 20 | PM peak                  | 5:00 to 6:00 | 64          | 61          |           |          |        |          |        |
| 21 |                          |              |             |             |           |          |        |          |        |
| 22 | Speed                    |              |             |             |           |          |        |          |        |
| 23 | Speed limit:             |              | 30          | mph         |           |          |        |          |        |
| 24 | 85th Percentile Speed:   |              | 30.9        | mph         |           |          |        |          |        |
| 25 | Average Speed:           |              | 26.7        | mph         |           |          |        |          |        |
| 26 |                          |              |             |             |           |          |        |          |        |
| 27 |                          |              | Monday      | Tuesday     | Wednesday | Thursday | Friday | Saturday | Sunday |
| 28 | Count over limit         |              | 592         | 540         | 608       | 713      | 719    | 716      | 589    |
| 29 | % over limit             |              | 16.4        | 15.1        | 16.4      | 19.6     | 18.7   | 20.8     | 24.7   |
| 30 | Avg speeder              |              | 32.3        | 32.5        | 32.3      | 32.7     | 32.4   | 32.8     | 32.9   |