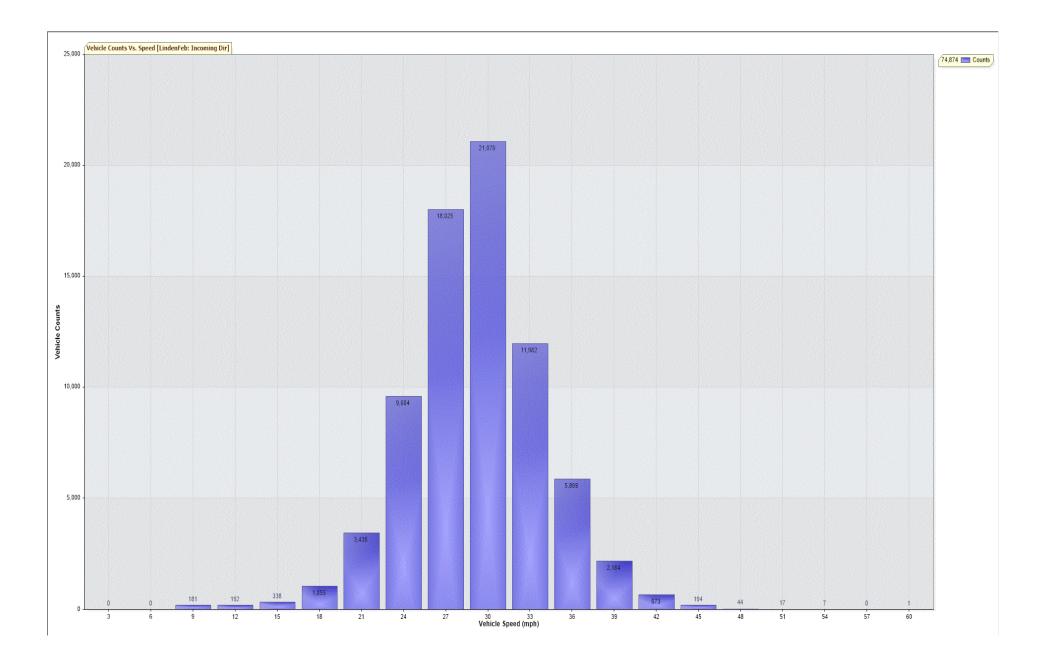

| _  | А                        | В            | с           | D         | E         | F        | G      | н        | 1      |
|----|--------------------------|--------------|-------------|-----------|-----------|----------|--------|----------|--------|
| 1  | TRAFFIC ANALY            | SIS REP      | ORT         |           |           |          |        |          |        |
| 2  | For Project:             | LindenFeb    |             |           |           |          |        |          |        |
| 3  | Location/Name:           | Incoming Di  | r           |           |           |          |        |          |        |
| 4  | Report Generated:        | 01/03        | /2021 16:36 |           |           |          |        |          |        |
| 5  | Speed Intervals          | 3            | mph         |           |           |          |        |          |        |
| 6  | Time Intervals           | 5            | minutes     |           |           |          |        |          |        |
| 7  |                          |              |             |           |           |          |        |          |        |
| 8  | Traffic Report From      |              |             |           |           |          |        |          |        |
| 9  |                          |              |             |           |           |          |        |          |        |
| 10 | 85th Percentile Speed    | 32.4         | mph         |           |           |          |        |          |        |
| 11 | 85th Percentile Vehicles | 63,643       | counts      |           |           |          |        |          |        |
| 12 | Max Speed                | 60.0 mph on  | 2/6/2021 2  | :10:00 PM |           |          |        |          |        |
| 13 | Total Vehicles           | 74,874       | count       |           |           |          |        |          |        |
| 14 | AADT:                    | 2,774        |             |           |           |          |        |          |        |
| 15 |                          |              |             |           |           |          |        |          |        |
| 16 | Volumes - weekly vehi    | cle counts   |             |           |           |          |        |          |        |
| 17 |                          | Time         | 5 Day       | 7 Day     |           |          |        |          |        |
| 18 | Average Daily            |              | 3,050       | 2,730     |           |          |        |          |        |
| 19 | AM peak                  | 8:00 to 9:00 | 297         | 235       |           |          |        |          |        |
| 20 | PM peak                  | 5:00 to 6:00 | 211         | 181       |           |          |        |          |        |
| 21 |                          |              |             |           |           |          |        |          |        |
| 22 | Speed                    |              |             |           |           |          |        |          |        |
| 23 | Speed limit:             |              | 30          | mph       |           |          |        |          |        |
| 24 | 85th Percentile Speed:   |              | 32.4        | mph       |           |          |        |          |        |
| 25 | Average Speed:           |              | 27.7        | mph       |           |          |        |          |        |
| 26 |                          |              |             |           |           |          |        |          |        |
| 27 |                          |              | Monday      | Tuesday   | Wednesday | Thursday | Friday | Saturday | Sunday |
| 28 | Count over limit         |              | 3,294       | 2,936     | 3,066     | 3,368    | 3,616  | 2,988    | 1,703  |
| 29 | % over limit             |              | 27.2        | 25.6      | 25.0      | 27.3     | 28.2   | 33.0     | 35.5   |
| 30 | Avg speeder              |              | 32.8        | 32.7      | 32.9      | 32.8     | 33.0   | 33.1     | 33.3   |