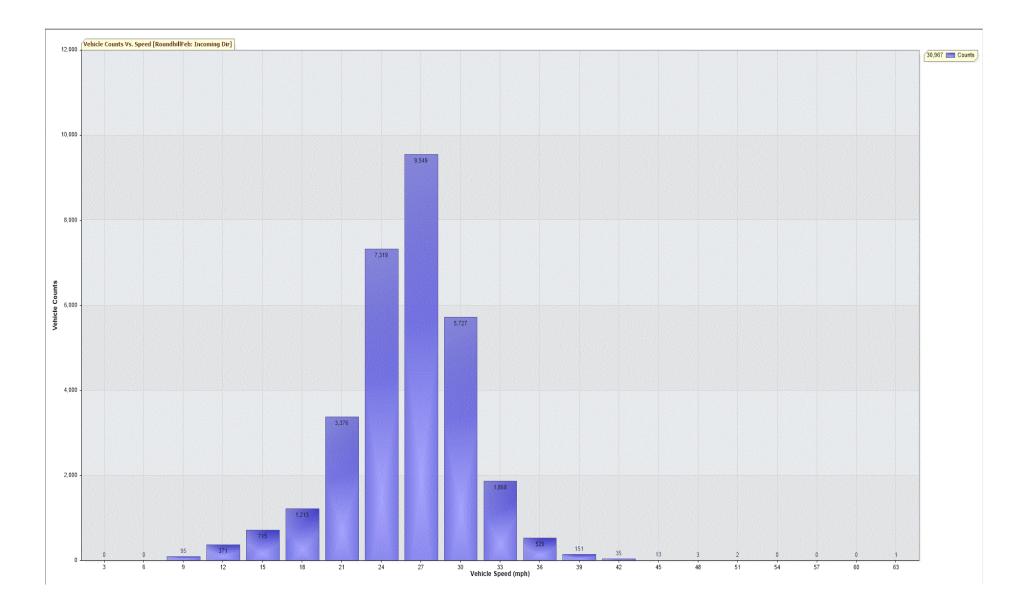

|    | A                        | В            | с           | D        | E         | F        | G      | н        | I      |
|----|--------------------------|--------------|-------------|----------|-----------|----------|--------|----------|--------|
| 1  | TRAFFIC ANALY            | SIS REPO     | ORT         |          |           |          |        |          |        |
| 2  | For Project:             | RoundhillFe  | b           |          |           |          |        |          |        |
| 3  | Location/Name:           | Incoming Di  | r           | -        |           |          |        |          |        |
| 4  | Report Generated:        | 01/03        | /2021 16:26 |          |           |          |        |          |        |
| 5  | Speed Intervals          | 3            | mph         | -        |           |          |        |          |        |
| 6  | Time Intervals           | 5            | minutes     | -        |           |          |        |          |        |
| 7  |                          |              |             | -        |           |          |        |          |        |
| 8  | Traffic Report From      |              |             |          |           |          |        |          |        |
| 9  |                          |              |             | -        |           |          |        |          |        |
| 10 | 85th Percentile Speed    | 28.9         | mph         |          |           |          |        |          |        |
| 11 | 85th Percentile Vehicles | 26,322       | counts      | -        |           |          |        |          |        |
| 12 | Max Speed                | 63.0 mph on  | 2/1/2021 9: | 15:00 PM |           |          |        |          |        |
| 13 | Total Vehicles           | 30,967       | count       |          |           |          |        |          |        |
| 14 | AADT:                    | 1,147        |             |          |           |          |        |          |        |
| 15 |                          |              |             |          |           |          |        |          |        |
| 16 | Volumes - weekly vehi    | cle counts   |             |          |           |          |        |          |        |
| 17 |                          | Time         | 5 Day       | 7 Day    |           |          |        |          |        |
| 18 | Average Daily            |              | 1,216       | 1,105    |           |          |        |          |        |
| 19 | AM peak                  | 8:00 to 9:00 | 103         | 82       |           |          |        |          |        |
| 20 | PM peak                  | 5:00 to 6:00 | 110         | 94       |           |          |        |          |        |
| 21 |                          |              |             |          |           |          |        |          |        |
| 22 | Speed                    |              |             | -        |           |          |        |          |        |
| 23 | Speed limit:             |              | 30          | mph      |           |          |        |          |        |
| 24 | 85th Percentile Speed:   |              | 28.9        | mph      |           |          |        |          |        |
| 25 | Average Speed:           |              | 24.8        | mph      |           |          |        |          |        |
| 26 |                          |              |             |          |           |          |        |          |        |
| 27 |                          |              | Monday      | Tuesday  | Wednesday | Thursday | Friday | Saturday | Sunday |
| 28 | Count over limit         |              | 339         | 348      | 296       | 453      | 469    | 405      | 292    |
| 29 | % over limit             |              | 7.9         | 7.6      | 6.4       | 8.5      | 8.5    | 9.6      | 12.1   |
| 30 | Avg speeder              |              | 32.3        | 32.2     | 32.1      | 32.0     | 32.0   | 32.3     | 32.4   |