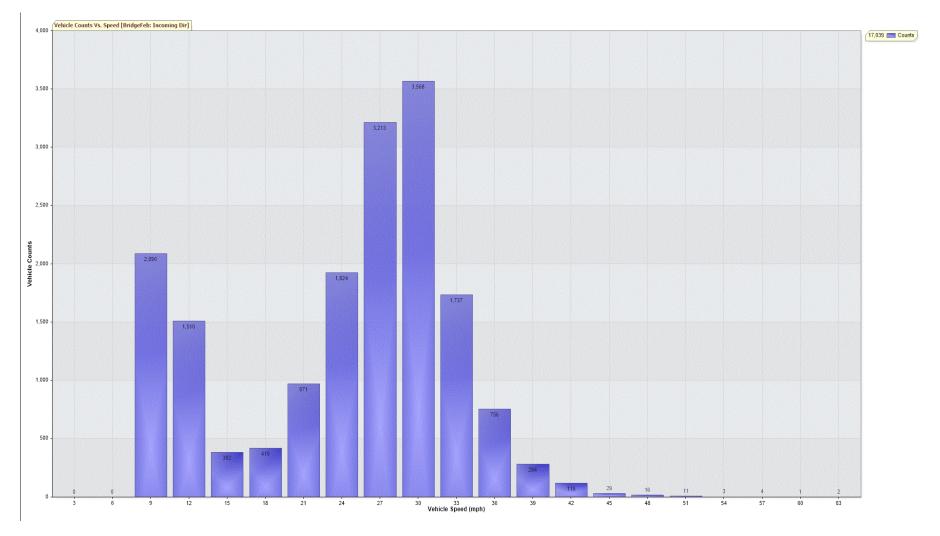

## Traffic Report February 2021:

| _  | А                        | В            | с           | D          | E         | F        | G      | н        | 1. I. State |
|----|--------------------------|--------------|-------------|------------|-----------|----------|--------|----------|-------------|
| 1  | TRAFFIC ANALY            | SIS REPO     | ORT         |            |           |          |        |          |             |
| 2  | For Project:             | BridgeFeb    |             |            |           |          |        |          |             |
| 3  | Location/Name:           | Incoming Di  | r           |            |           |          |        |          |             |
| 4  | Report Generated:        | 02/03        | /2021 11:46 |            |           |          |        |          |             |
| 5  | Speed Intervals          | 3            | mph         |            |           |          |        |          |             |
| 6  | Time Intervals           | 5            | minutes     |            |           |          |        |          |             |
| 7  |                          |              |             |            |           |          |        |          |             |
| 8  | Traffic Report From      |              |             |            |           |          |        |          |             |
| 9  |                          |              |             |            |           |          |        |          |             |
| 10 | 85th Percentile Speed    | 30.7         | mph         |            |           |          |        |          |             |
| 11 | 85th Percentile Vehicles | 14,483       | counts      |            |           |          |        |          |             |
| 12 | Max Speed                | 63.0 mph on  | 2/21/2021   | 1:20:00 AM |           |          |        |          |             |
| 13 | Total Vehicles           | 17,039       | count       |            |           |          |        |          |             |
| 14 | AADT:                    | 631          |             |            |           |          |        |          |             |
| 15 |                          |              |             |            |           |          |        |          |             |
| 16 | Volumes - weekly vehi    | cle counts   |             |            |           |          |        |          |             |
| 17 | -                        | Time         | 5 Day       | 7 Day      |           |          |        |          |             |
| 18 | Average Daily            |              | 653         | 624        |           |          |        |          |             |
| 19 | AM peak                  | 8:00 to 9:00 | 48          | 40         |           |          |        |          |             |
| 20 | PM peak                  | 5:00 to 6:00 | 48          | 44         |           |          |        |          |             |
| 21 |                          |              |             |            |           |          |        |          |             |
| 22 | Speed                    |              |             |            |           |          |        |          |             |
| 23 | Speed limit:             |              | 30          | mph        |           |          |        |          |             |
| 24 | 85th Percentile Speed:   |              | 30.7        | mph        |           |          |        |          |             |
| 25 | Average Speed:           |              | 25.1        | mph        |           |          |        |          |             |
| 26 |                          |              |             |            |           |          |        |          |             |
| 27 |                          |              | Monday      | Tuesday    | Wednesday | Thursday | Friday | Saturday | Sunday      |
| 28 | Count over limit         |              | 472         | 392        | 423       | 482      | 472    | 470      | 251         |
| 29 | % over limit             |              | 18.6        | 14.8       | 15.9      | 19.0     | 17.5   | 18.1     | 18.4        |
| 30 | Avg speeder              |              | 33.1        | 32.8       | 32.8      | 33.1     | 33.1   | 33.3     | 33.2        |