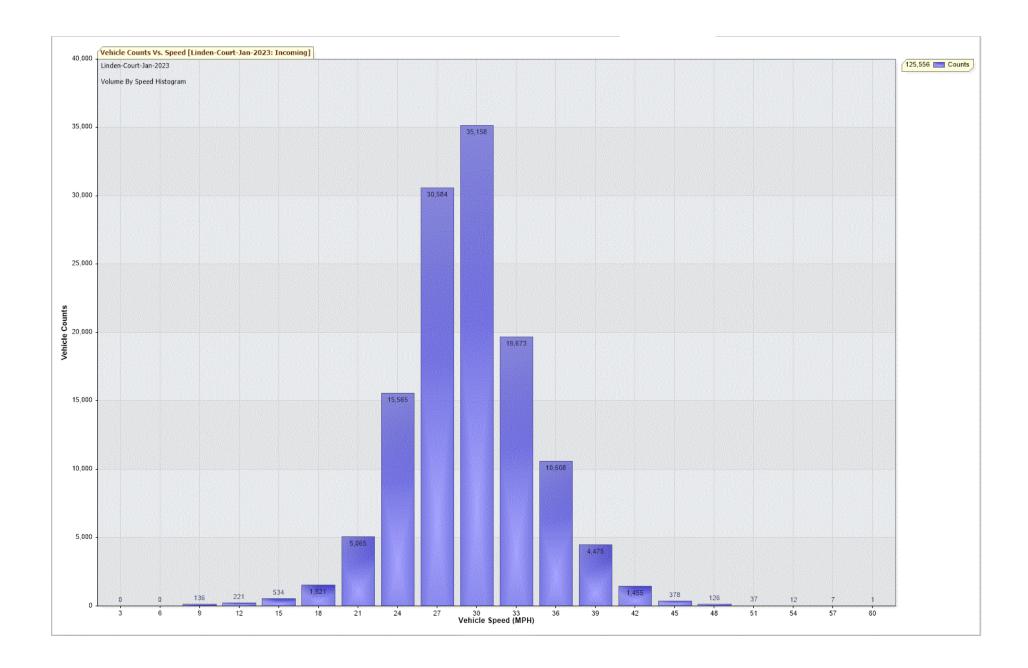

For Project: Linden-Court-Jan-2023

Project Notes/Address: Location/Name: Incoming

Report Generated: 01/02/2023 11:56:23

Speed Intervals = 3 MPH Time Intervals = 5 minutes

Traffic Report From 31/12/2022 23:00:00 through 31/01/2023 23:59:59

85th Percentile Speed = 32.7 MPH

85th Percentile Vehicles = 106,723 counts

Max Speed = 60.0 MPH on 20/01/2023 07:10:00

Total Vehicles = 125,556 counts

AADT: 4044.8

Volumes - weekly vehicle counts

| _             | Time         | 5 Day | 7 Day |
|---------------|--------------|-------|-------|
| Average Daily |              | 4,429 | 3,982 |
| AM peak       | 8:00 to 9:00 | 433   | 355   |
| PM peak       | 4:00 to 5:00 | 365   | 326   |

Speed

Speed limit: 30 MPH

85th Percentile Speed: 32.7 MPH

Average Speed: 27.9 MPH

|                  | Monday | Tuesday | Wednesday | Thursday | Friday | Saturday | Sunday |
|------------------|--------|---------|-----------|----------|--------|----------|--------|
| Count over limit | 6070   | 5905    | 5057      | 5030     | 5395   | 4582     | 4733   |
| % over limit     | 30.3   | 27.5    | 27.6      | 27.5     | 28.7   | 30.5     | 34.7   |
| Avg speeder      | 33.7   | 33.6    | 33.5      | 33.6     | 33.6   | 33.7     | 33.9   |