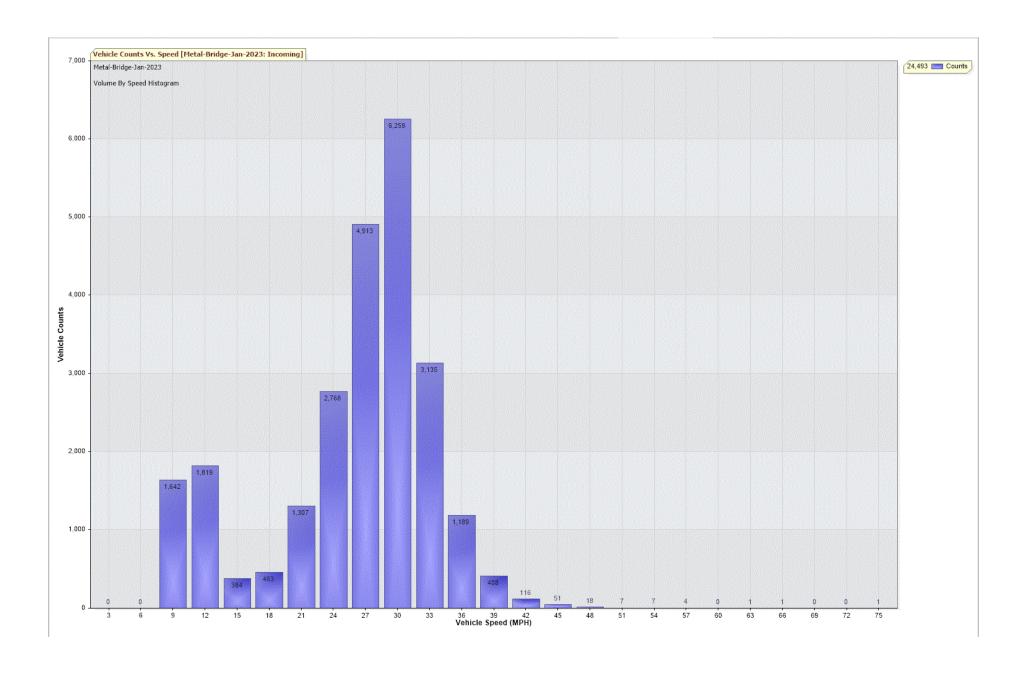

For Project: Metal-Bridge-Jan-2023

Project Notes/Address: Location/Name: Incoming

Report Generated: 01/02/2023 12:00:19

Speed Intervals = 3 MPH Time Intervals = 5 minutes

Traffic Report From 31/12/2022 23:00:00 through 31/01/2023 23:59:59

85th Percentile Speed = 31.2 MPH

85th Percentile Vehicles = 20,819 counts

Max Speed = 75.0 MPH on 07/01/2023 20:30:00

Total Vehicles = 24,493 counts

AADT: 789.0

Volumes - weekly vehicle counts

|               | Time         | 5 Day       | 7 Day |
|---------------|--------------|-------------|-------|
| Average Daily |              | 869         | 777   |
| AM peak       | 8:00 to 9:00 | <b>12</b> 5 | 97    |
| PM peak       | 3:00 to 4:00 | 88          | 77    |

Speed

Speed limit: 30 MPH

85th Percentile Speed: 31.2 MPH

Average Speed: 24.5 MPH

|                  | Monday | Tuesday | Wednesday | Thursday | Friday | Saturday | Sunday |
|------------------|--------|---------|-----------|----------|--------|----------|--------|
| Count over limit | 823    | 864     | 652       | 704      | 780    | 542      | 573    |
| % over limit     | 20.8   | 21.1    | 18.4      | 19.8     | 20.3   | 20.0     | 20.6   |
| Avg speeder      | 33.1   | 33.2    | 33.0      | 33.2     | 33.3   | 33.4     | 33.3   |