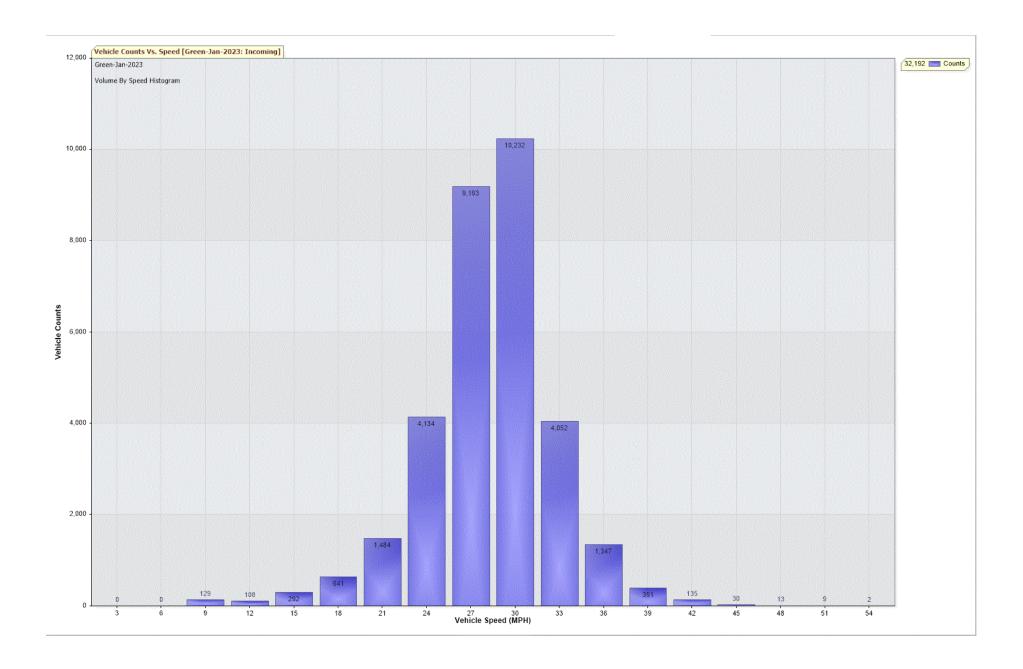

#### TRAFFIC ANALYSIS REPORT

For Project: Green-Jan-2023 Project Notes/Address: Location/Name: Incoming

Report Generated: 01/02/2023 11:44:54

Speed Intervals = 3 MPH Time Intervals = 5 minutes

Traffic Report From 31/12/2022 23:00:00 through 31/01/2023 23:59:59

85th Percentile Speed = 30.9 MPH

85th Percentile Vehicles = 27,363 counts

Max Speed = 54.0 MPH on 24/01/2023 07:05:00

Total Vehicles = 32,192 counts

AADT: 1037.1

Volumes - weekly vehicle counts

|               | Time         | 5 Day | 7 Day |
|---------------|--------------|-------|-------|
| Average Daily |              | 1,166 | 1,026 |
| AM peak       | 8:00 to 9:00 | 152   | 117   |
| PM peak       | 3:00 to 4:00 | 111   | 97    |

Speed

Speed limit: 30 MPH 85th Percentile Speed: 30.9 MPH Average Speed: 26.8 MPH

|                  | Monday | Tuesday | Wednesday | Thursday | Friday | Saturday | Sunday |
|------------------|--------|---------|-----------|----------|--------|----------|--------|
| Count over limit | 1022   | 1088    | 755       | 822      | 808    | 708      | 776    |
| % over limit     | 19.9   | 20.2    | 16.0      | 16.9     | 15.1   | 21.8     | 22.2   |
| Avg speeder      | 32.9   | 33.0    | 32.7      | 32.9     | 32.8   | 33.0     | 33.0   |