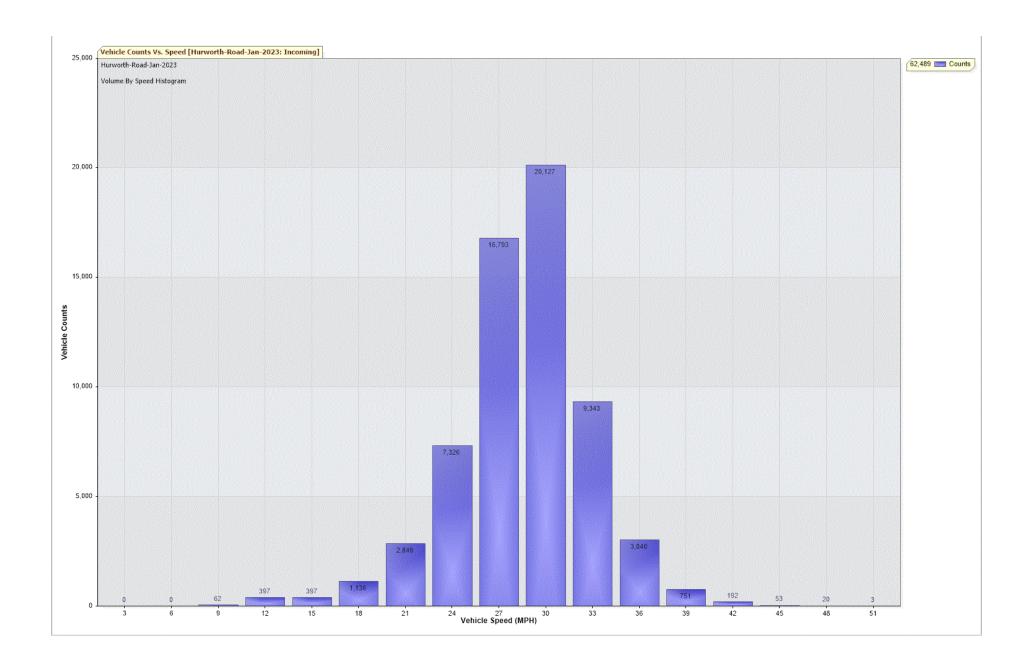

For Project: Hurworth-Road-Jan-2023

Project Notes/Address: Location/Name: Incoming

Report Generated: 01/02/2023 11:50:09

Speed Intervals = 3 MPH Time Intervals = 5 minutes

Traffic Report From 31/12/2022 23:00:00 through 31/01/2023 23:59:59

85th Percentile Speed = 31.3 MPH

85th Percentile Vehicles = 53,116 counts

Max Speed = 51.0 MPH on 04/01/2023 07:00:00

Total Vehicles = 62,489 counts

AADT: 2013.1

Volumes - weekly vehicle counts

|               | Time         | 5 Day | 7 Day |
|---------------|--------------|-------|-------|
| Average Daily |              | 2,207 | 1,982 |
| AM peak       | 8:00 to 9:00 | 199   | 158   |
| PM peak       | 3:00 to 4:00 | 223   | 204   |

Speed

Speed limit: 30 MPH

85th Percentile Speed: 31.3 MPH

Average Speed: 27.0 MPH

|                  | Monday | Tuesday | Wednesday | Thursday | Friday | Saturday | Sunday |
|------------------|--------|---------|-----------|----------|--------|----------|--------|
| Count over limit | 1940   | 2049    | 1650      | 1701     | 1935   | 2026     | 2101   |
| % over limit     | 19.1   | 19.5    | 18.4      | 18.8     | 20.2   | 28.6     | 29.6   |
| Avg speeder      | 32.7   | 32.7    | 32.8      | 32.6     | 32.7   | 32.8     | 32.8   |