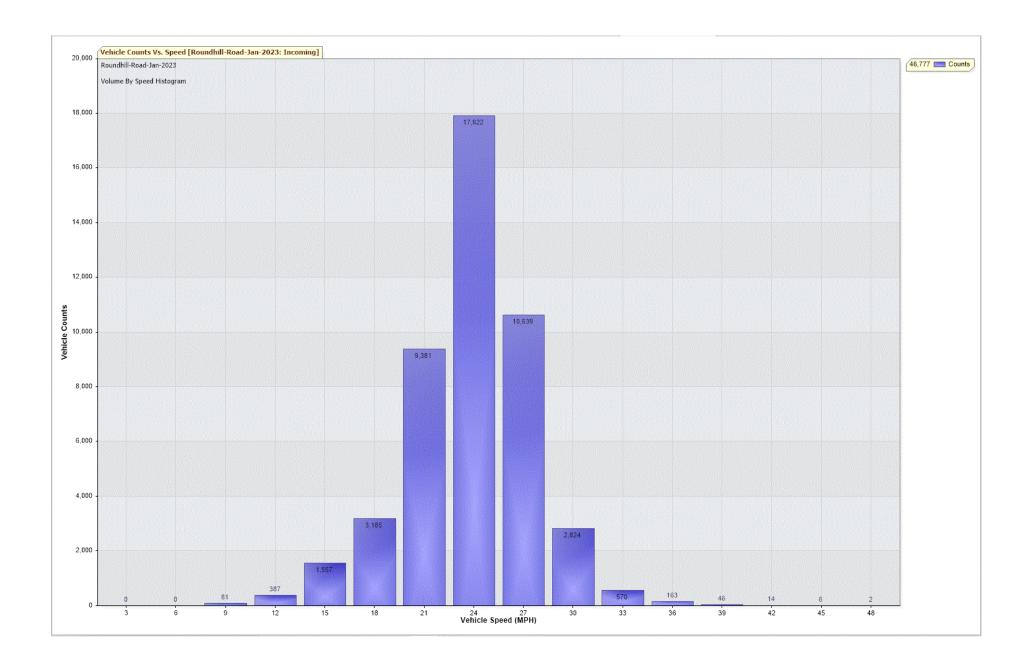

For Project: Roundhill-Road-Jan-2023

Project Notes/Address: Location/Name: Incoming

Report Generated: 01/02/2023 12:04:14

Speed Intervals = 3 MPH Time Intervals = 5 minutes

Traffic Report From 31/12/2022 23:00:00 through 31/01/2023 23:59:59

85th Percentile Speed = 26.0 MPH

85th Percentile Vehicles = 39,760 counts

Max Speed = 48.0 MPH on 19/01/2023 06:05:00

Total Vehicles = 46,777 counts

AADT: 1506.9

Volumes - weekly vehicle counts

|               | Time         | 5 Day | 7 Day |
|---------------|--------------|-------|-------|
| Average Daily |              | 1,668 | 1,484 |
| AM peak       | 8:00 to 9:00 | 160   | 127   |
| PM peak       | 3:00 to 4:00 | 164   | 146   |