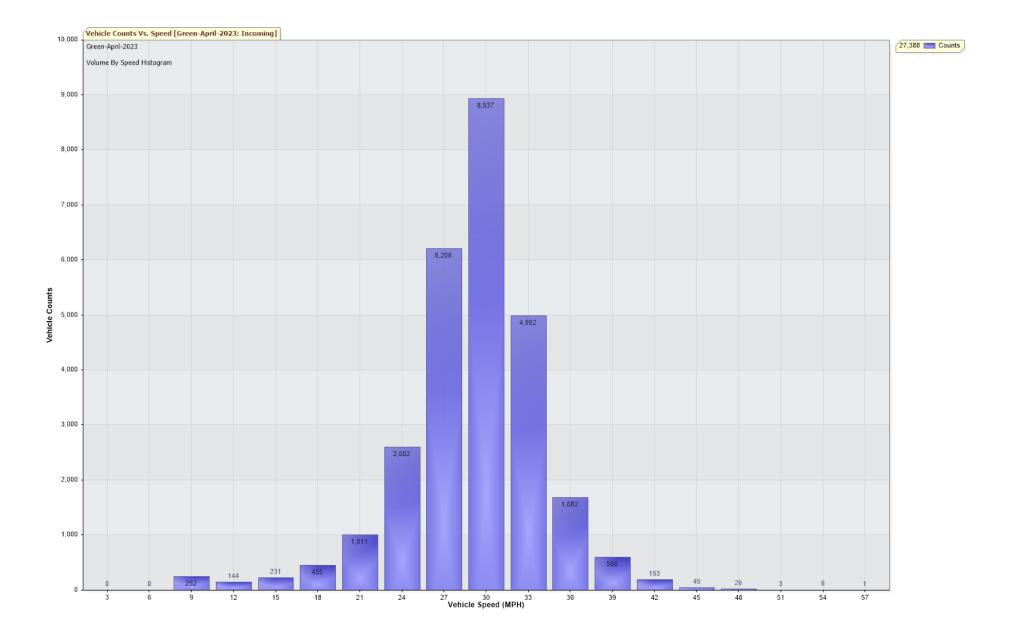

Traffic Analysis April 2023:

| TRAFFIC ANA                                                                                                                              | LYSIS RE                              | PORT                            |                                   |                                  |                                |                                  |                               |
|------------------------------------------------------------------------------------------------------------------------------------------|---------------------------------------|---------------------------------|-----------------------------------|----------------------------------|--------------------------------|----------------------------------|-------------------------------|
| For Project: Green-A<br>Project Notes/Addre<br>Location/Name: Inco<br>Report Generated: 0<br>Speed Intervals = 3<br>Time Intervals = 5 m | ess:<br>oming<br>01/05/2023 18<br>MPH | :14:55                          |                                   |                                  |                                |                                  |                               |
| Traffic Report From                                                                                                                      | 31/03/2023 2                          | 3:00:00 throu                   | ugh 30/04/20                      | 023 23:59:59                     |                                |                                  |                               |
| 85th Percentile Sper<br>85th Percentile Vehi<br>Max Speed = 57.0 M<br>Total Vehicles = 27,<br>AADT: 911.7                                | icles = 23,280<br>/IPH on 21/04/      | counts                          | 0                                 |                                  |                                |                                  |                               |
| Volumes - weekly ve                                                                                                                      |                                       |                                 |                                   |                                  |                                |                                  |                               |
| Average Daily<br>AM peak<br>PM peak                                                                                                      | Time<br>8:00 to 9:00<br>3:00 to 4:00  | 5 Day<br>1,031<br>119<br>97     |                                   | 7 Day<br>905<br>93<br>82         |                                |                                  |                               |
| Speed<br>Speed limit: 30 MPH<br>85th Percentile Spe<br>Average Speed: 27.                                                                | ed: 32.1 MPH                          |                                 |                                   |                                  |                                |                                  |                               |
| Count over limit<br>% over limit<br>Avg speeder                                                                                          | Monday<br>1056<br>27.2<br>33.0        | Tuesday<br>1054<br>23.9<br>33.1 | Wednesday<br>1042<br>24.7<br>32.8 | Thursday<br>1212<br>25.5<br>33.0 | Friday<br>1034<br>24.5<br>33.0 | Saturday<br>1151<br>36.3<br>33.1 | Sunday<br>999<br>36.5<br>33.2 |