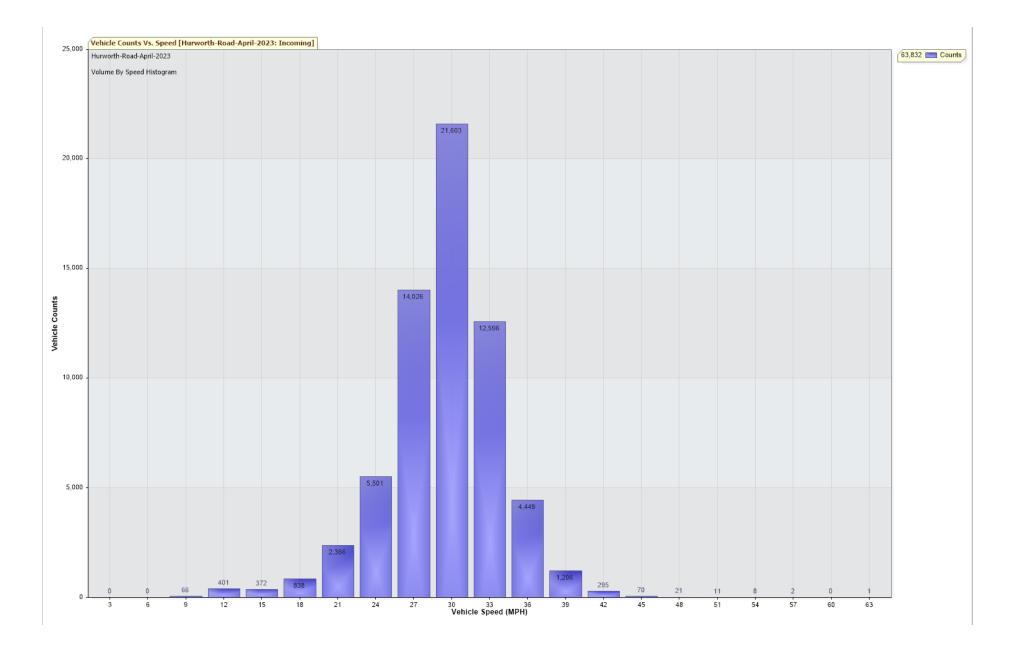

## TRAFFIC ANALYSIS REPORT

| For Project: Hurword<br>Project Notes/Addre |               | 2023         |                |             |        |          |        |
|---------------------------------------------|---------------|--------------|----------------|-------------|--------|----------|--------|
| Location/Name: Inc                          |               |              |                |             |        |          |        |
| Report Generated:                           |               | 01.32        |                |             |        |          |        |
| Speed Intervals = 3                         |               | .01.02       |                |             |        |          |        |
| Time Intervals = $5 \text{ m}$              |               |              |                |             |        |          |        |
| Time intervals – 5 fr                       | inutes        |              |                |             |        |          |        |
| Traffic Report From                         | 31/03/2023 2  | 3:00:00 thro | ugh 30/04/20   | 23 23:59:59 |        |          |        |
| Traine Report Form                          | 0 1100/2020 2 | 0.00.00 0.00 | ugit ooro iizt | 20 20.00.00 |        |          |        |
| 85th Percentile Spe                         | ed = 32.2 MP  | H            |                |             |        |          |        |
| 85th Percentile Veh                         |               |              |                |             |        |          |        |
| Max Speed = 63.0 I                          |               |              | 0              |             |        |          |        |
| Total Vehicles = 63,                        |               | 2020 00.00.0 | •              |             |        |          |        |
| AADT: 2124.8                                | ,052 COUNS    |              |                |             |        |          |        |
| AAD1. 2124.0                                |               |              |                |             |        |          |        |
| Volumes - weekly ve                         | obielo counte |              |                |             |        |          |        |
| Volumes - weekly ve                         |               | 5 Day        |                | 7 Day       |        |          |        |
| Augusta Daile                               | Time          | 5 Day        |                | 7 Day       |        |          |        |
| Average Daily                               |               | 2,210        |                | 2,085       |        |          |        |
| AM peak                                     | 8:00 to 9:00  | 157          |                | 155         |        |          |        |
| PM peak                                     | 4:00 to 5:00  | 212          |                | 193         |        |          |        |
|                                             |               |              |                |             |        |          |        |
| Speed                                       |               |              |                |             |        |          |        |
| Speed limit: 30 MPI                         | H             |              |                |             |        |          |        |
| 85th Percentile Spe                         | ed: 32.2 MPH  |              |                |             |        |          |        |
| Average Speed: 27                           |               |              |                |             |        |          |        |
| , nonago opoca. 21                          |               |              |                |             |        |          |        |
|                                             | Monday        | Tuesday      | Wednesday      | Thursday    | Friday | Saturday | Sunday |
| Count over limit                            | 2307          | 2491         | 2594           | 2697        | 2619   | 3240     | 2711   |
| % over limit                                | 28.1          | 26.1         | 27.5           | 28.3        | 28.0   | 33.9     | 33.1   |
| Avg speeder                                 | 32.9          | 32.8         | 32.8           | 32.7        | 32.8   | 32.9     | 32.9   |
| rig speedel                                 | 32.3          | 52.0         | 52.0           | 52.1        | 52.0   | 52.9     | 52.5   |