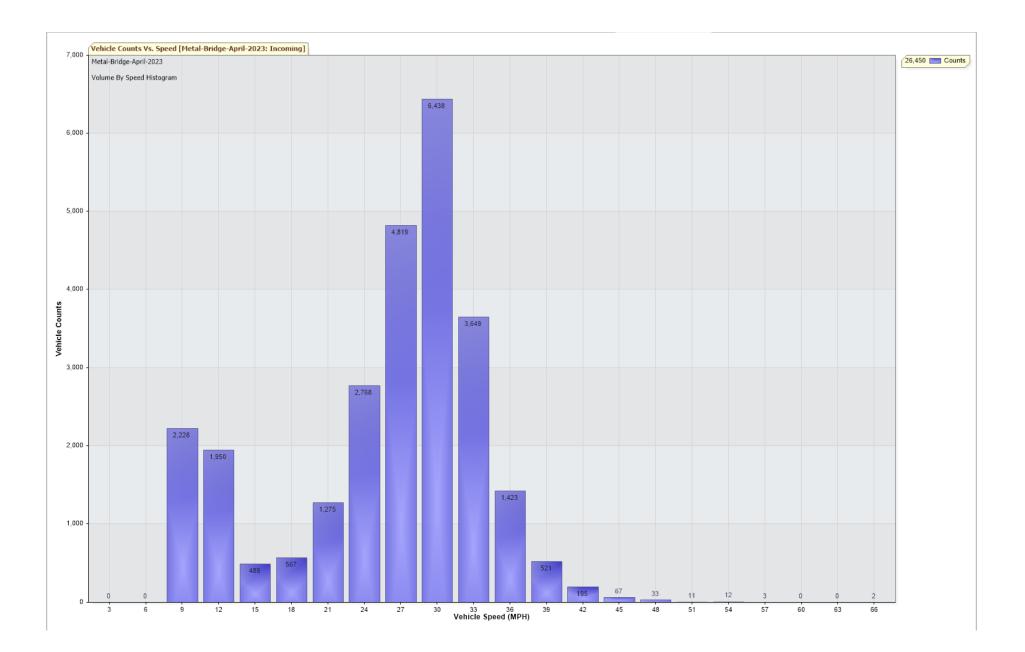

|  | TRAFFI | C ANA | LYSIS F | REPORT |
|--|--------|-------|---------|--------|
|--|--------|-------|---------|--------|

Traffic Report From 31/03/2023 23:00:00 through 30/04/2023 23:59:59

85th Percentile Speed = 31.6 MPH 85th Percentile Vehicles = 22,482 counts Max Speed = 66.0 MPH on 17/04/2023 19:45:00 Total Vehicles = 26,450 counts AADT: 880.4

Volumes - weekly vehicle counts

|               | Time         | 5 Day | 7 Day |
|---------------|--------------|-------|-------|
| Average Daily |              | 894   | 861   |
| AM peak       | 8:00 to 9:00 | 99    | 82    |
| PM peak       | 3:00 to 4:00 | 79    | 71    |

## Speed

Speed limit: 30 MPH 85th Percentile Speed: 31.6 MPH Average Speed: 24.3 MPH

| Count over limit<br>% over limit | Monday<br>774<br>23.1 | Tuesday<br>863<br>22.5 | Wednesday<br>924<br>24.6 | Thursday<br>936<br>24.4<br>33.2 | Friday<br>853<br>21.9<br>33.4 | Saturday<br>838<br>19.3 | Sunday<br>728<br>21.1<br>33.5 |
|----------------------------------|-----------------------|------------------------|--------------------------|---------------------------------|-------------------------------|-------------------------|-------------------------------|
| Avg speeder                      | 33.4                  | 33.4                   | 33.1                     | 33.Z                            | 55.4                          | 33.5                    | 33.0                          |