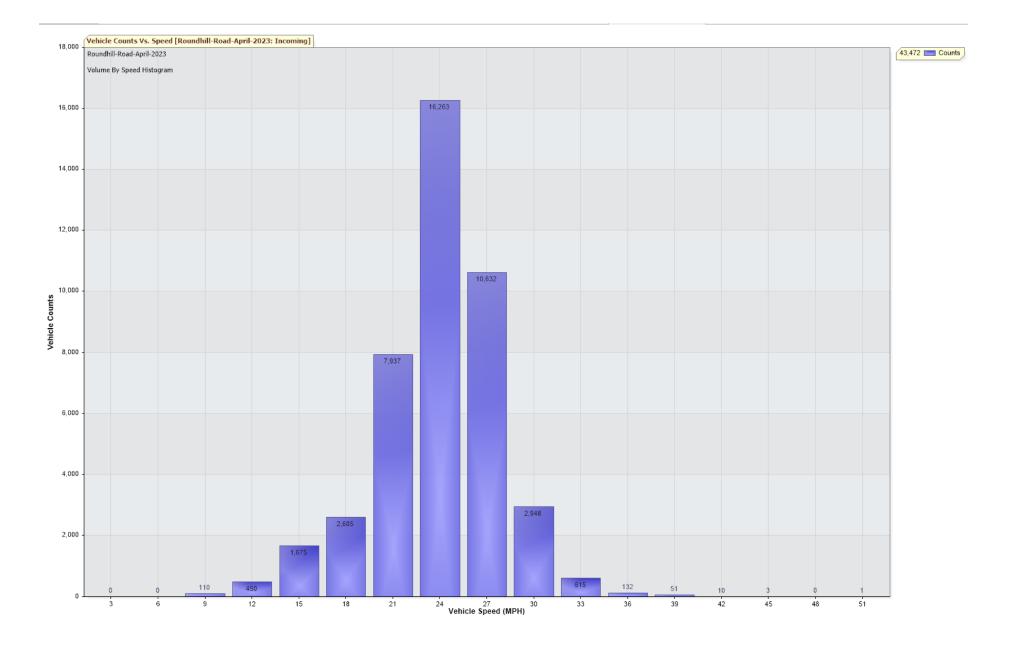

## TRAFFIC ANALYSIS REPORT

| For Project: Roundh<br>Project Notes/Addre<br>Location/Name: Inco<br>Report Generated: 0<br>Speed Intervals = 3<br>Time Intervals = 5 m | ess:<br>oming<br>01/05/2023 18<br>MPH |                               |                                |                                |                              |                                |                              |
|-----------------------------------------------------------------------------------------------------------------------------------------|---------------------------------------|-------------------------------|--------------------------------|--------------------------------|------------------------------|--------------------------------|------------------------------|
| Traffic Report From                                                                                                                     | 31/03/2023 2                          | 3:00:00 thro                  | ugh 30/04/20                   | 023 23:59:59                   |                              |                                |                              |
| 85th Percentile Spe<br>85th Percentile Vehi<br>Max Speed = 51.0 M<br>Total Vehicles = 43,<br>AADT: 1447.1                               | icles = 36,951<br>/IPH on 24/04/      | counts                        | 0                              |                                |                              |                                |                              |
| Volumes - weekly ve                                                                                                                     | hicle counts                          |                               |                                |                                |                              |                                |                              |
| Average Daily<br>AM peak<br>PM peak                                                                                                     | Time<br>8:00 to 9:00<br>3:00 to 4:00  | 5 Day<br>1,534<br>136<br>142  |                                | 7 Day<br>1,424<br>113<br>127   |                              |                                |                              |
| Speed<br>Speed limit: 30 MPH<br>85th Percentile Spe<br>Average Speed: 22.                                                               | ed: 26.2 MPH                          |                               |                                |                                |                              |                                |                              |
| Count over limit<br>% over limit<br>Avg speeder                                                                                         | Monday<br>136<br>2.3<br>32.6          | Tuesday<br>104<br>1.5<br>32.5 | Wednesday<br>94<br>1.5<br>32.3 | Thursday<br>112<br>1.7<br>32.3 | Friday<br>105<br>1.7<br>32.6 | Saturday<br>139<br>2.2<br>32.8 | Sunday<br>122<br>2.3<br>32.6 |