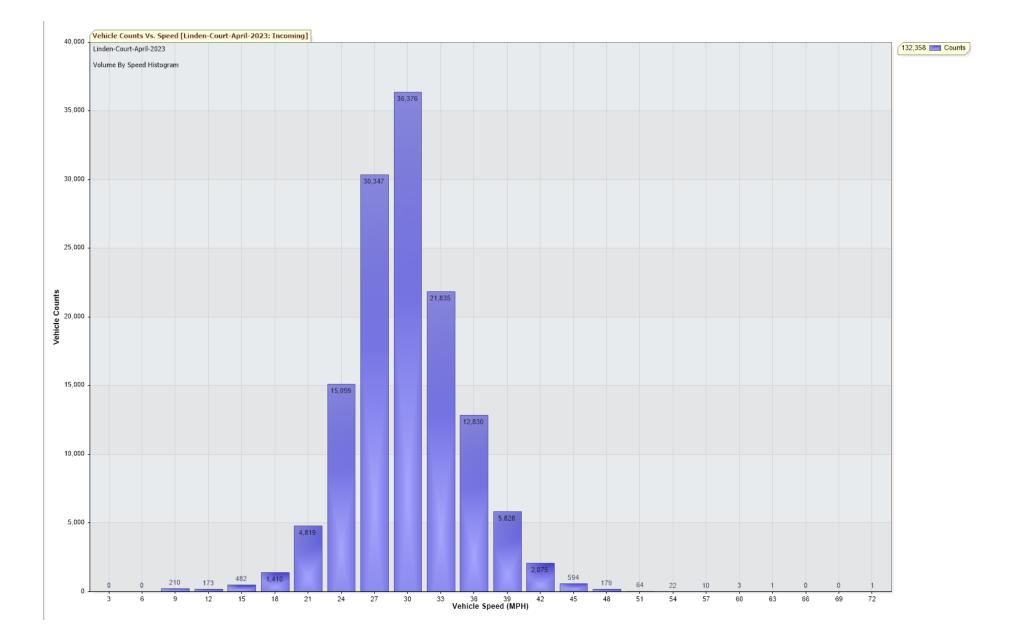

|                                                                                                                                          |                                                              | -            |                    |    |
|------------------------------------------------------------------------------------------------------------------------------------------|--------------------------------------------------------------|--------------|--------------------|----|
| TRAFFIC ANA                                                                                                                              | LYSIS REPOR                                                  | 1            |                    |    |
| For Project: Linden-<br>Project Notes/Addre<br>Location/Name: Inco<br>Report Generated: (<br>Speed Intervals = 3<br>Time Intervals = 5 m | ess:<br>oming<br>)1/05/2023 18:29:58<br>MPH                  |              |                    |    |
| Traffic Report From                                                                                                                      | 31/03/2023 23:00:00                                          | ) through    | 30/04/2023 23:59:5 | 59 |
|                                                                                                                                          | icles = 112,504 coun<br>/IPH on 07/04/2023 2<br>2,358 counts |              |                    |    |
|                                                                                                                                          | Time                                                         | 5 Day        | 7 Day              |    |
| Average Daily<br>AM peak                                                                                                                 | 8:00 to 9:00                                                 | 4,537<br>382 | 4,320<br>347       |    |
| PM peak                                                                                                                                  | 4:00 to 5:00                                                 | 362          | 352                |    |
| Speed<br>Speed limit: 30 MPH<br>85th Percentile Spe<br>Average Speed: 28                                                                 | ed: 33.4 MPH                                                 |              |                    |    |

|                  | Monday | Tuesday | Wednesday | Thursday | Friday | Saturday | Sunday |
|------------------|--------|---------|-----------|----------|--------|----------|--------|
| Count over limit | 5893   | 5919    | 5859      | 6319     | 6212   | 7006     | 6234   |
| % over limit     | 34.5   | 31.1    | 30.0      | 32.0     | 32.5   | 33.3     | 37.2   |
| Avg speeder      | 34.0   | 33.9    | 33.8      | 33.8     | 33.9   | 33.8     | 34.1   |
|                  |        |         |           |          |        |          |        |