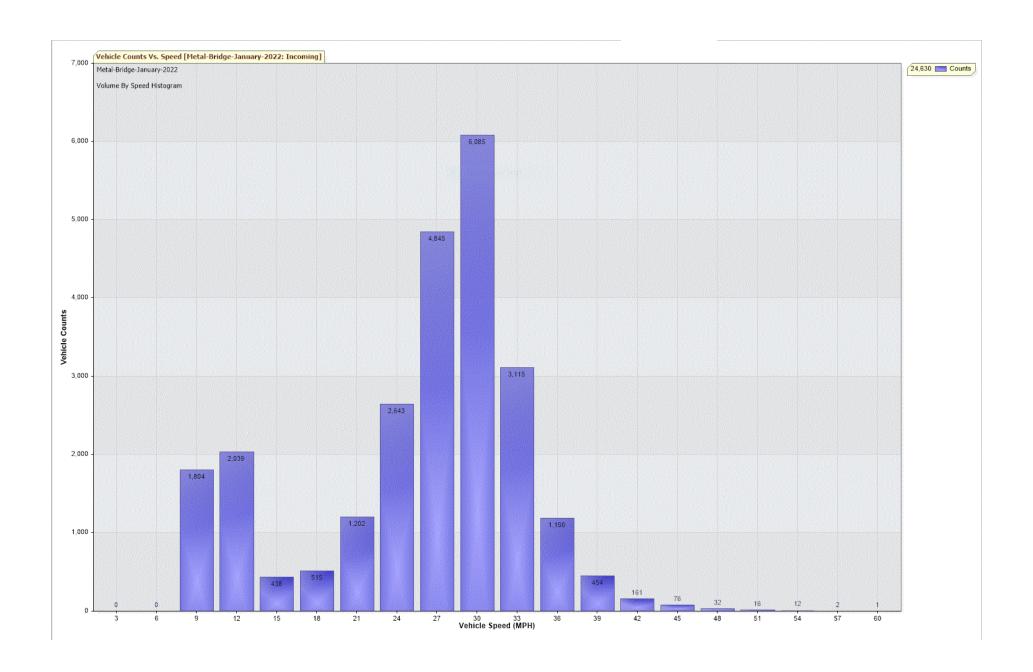

For Project: Metal-Bridge-January-2022

Project Notes/Address: Location/Name: Incoming

Report Generated: 02/02/2022 16:48:57

Speed Intervals = 3 MPH Time Intervals = 5 minutes

Traffic Report From 31/12/2021 12:00:00 through 31/01/2022 23:59:59

85th Percentile Speed = 31.3 MPH 85th Percentile Vehicles = 20,936 counts

Max Speed = 60.0 MPH on 21/01/2022 22:45:00

Total Vehicles = 24,630 counts

AADT: 781.9

Volumes - weekly vehicle counts

|               | Time         | 5 Day | 7 Day |
|---------------|--------------|-------|-------|
| Average Daily |              | 841   | 776   |
| AM peak       | 8:00 to 9:00 | 112   | 87    |
| PM peak       | 3:00 to 4:00 | 94    | 83    |

Speed

Speed limit: 30 MPH

85th Percentile Speed: 31.3 MPH Average Speed: 24.3 MPH

|                  | Monday | Tuesday | Wednesday | Thursday | Friday | Saturday | Sunday |
|------------------|--------|---------|-----------|----------|--------|----------|--------|
| Count over limit | 801    | 661     | 706       | 743      | 898    | 695      | 555    |
| % over limit     | 19.9   | 20.3    | 20.7      | 21.1     | 21.1   | 21.7     | 18.9   |
| Avg speeder      | 33.2   | 33.5    | 33.3      | 33.5     | 33.4   | 33.6     | 33.6   |