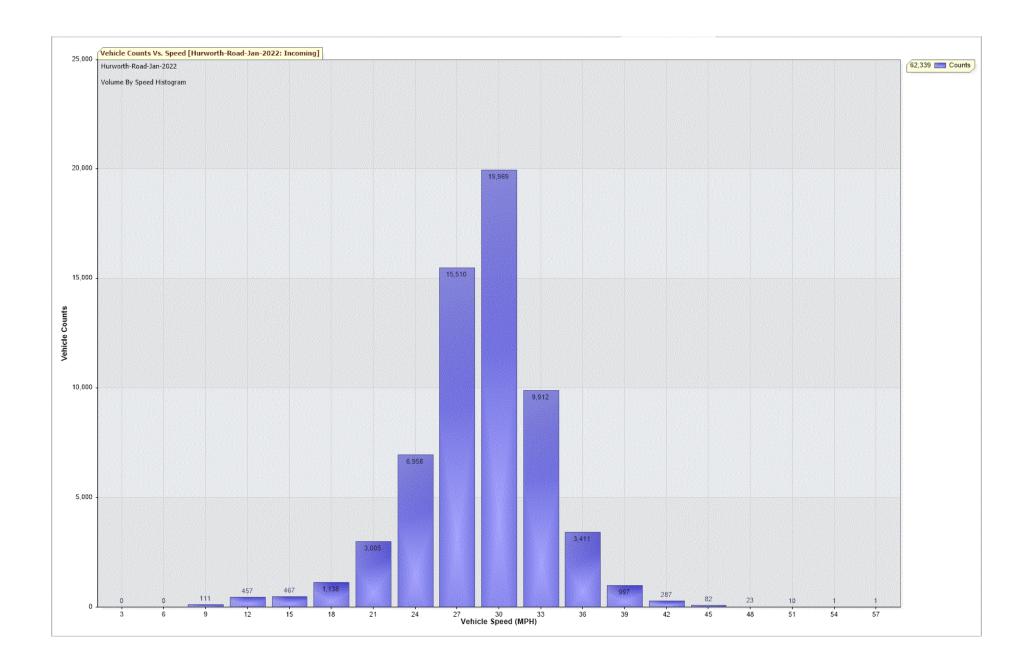

For Project: Hurworth-Road-Jan-2022

Project Notes/Address: Location/Name: Incoming

Report Generated: 02/02/2022 16:34:18

Speed Intervals = 3 MPH Time Intervals = 5 minutes

Traffic Report From 31/12/2021 12:00:00 through 31/01/2022 23:59:59

85th Percentile Speed = 31.6 MPH

85th Percentile Vehicles = 52,988 counts

Max Speed = 57.0 MPH on 25/01/2022 13:00:00

Total Vehicles = 62,339 counts

AADT: 1979.0

Volumes - weekly vehicle counts

|               | Time         | 5 Day | 7 Day |
|---------------|--------------|-------|-------|
| Average Daily |              | 2,144 | 1,967 |
| AM peak       | 8:00 to 9:00 | 202   | 157   |
| PM peak       | 3:00 to 4:00 | 223   | 202   |

Speed

Speed limit: 30 MPH

85th Percentile Speed: 31.6 MPH

Average Speed: 27.2 MPH

|                  | Monday | Tuesday | Wednesday | Thursday | Friday | Saturday | Sunday |
|------------------|--------|---------|-----------|----------|--------|----------|--------|
| Count over limit | 2244   | 1747    | 1876      | 1740     | 2366   | 2479     | 2272   |
| % over limit     | 21.8   | 20.7    | 21.4      | 19.3     | 22.4   | 30.5     | 31.7   |
| Avg speeder      | 32.8   | 32.8    | 32.8      | 32.9     | 32.8   | 33.1     | 32.9   |