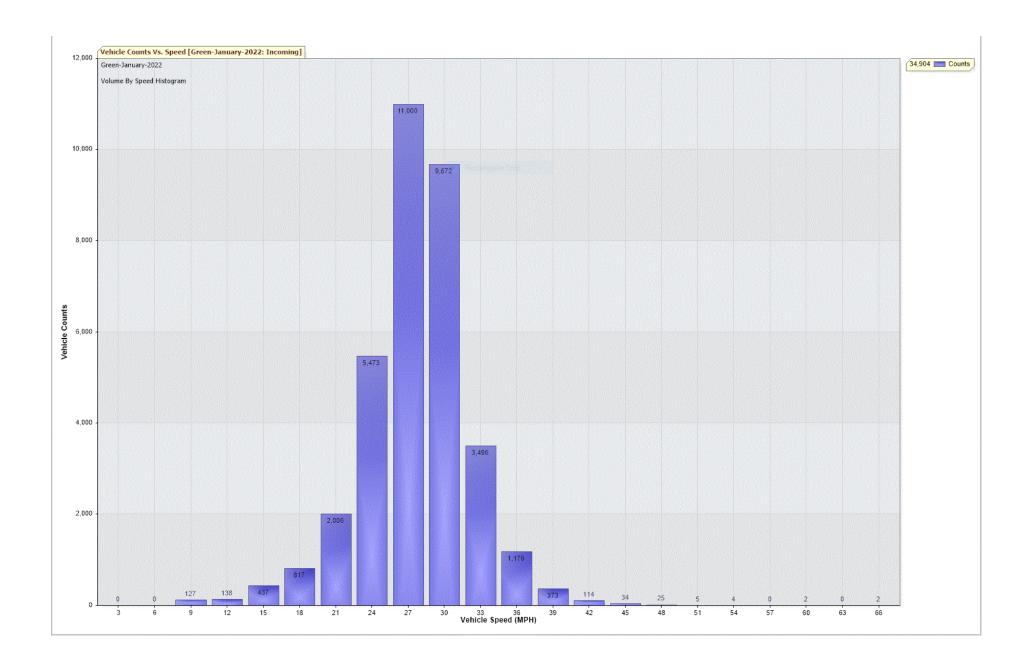

### TRAFFIC ANALYSIS REPORT

For Project: Green-January-2022

Project Notes/Address: Location/Name: Incoming

Report Generated: 02/02/2022 16:25:14

Speed Intervals = 3 MPH Time Intervals = 5 minutes

Traffic Report From 31/12/2021 12:00:00 through 31/01/2022 23:59:59

85th Percentile Speed = 30.0 MPH

85th Percentile Vehicles = 29,668 counts

Max Speed = 66.0 MPH on 21/01/2022 22:45:00

Total Vehicles = 34,904 counts

AADT: 1108.1

Volumes - weekly vehicle counts

|               | Time         | 5 Day | 7 Day |
|---------------|--------------|-------|-------|
| Average Daily |              | 1,197 | 1,101 |
| AM peak       | 8:00 to 9:00 | 138   | 109   |
| PM peak       | 3:00 to 4:00 | 119   | 107   |

Speed

Speed limit: 30 MPH 85th Percentile Speed: 30.0 MPH

Average Speed: 26.2 MPH

| The state of the s | Monday | Tuesday | Wednesday | Thursday | Friday | Saturday | Sunday |
|--------------------------------------------------------------------------------------------------------------------------------------------------------------------------------------------------------------------------------------------------------------------------------------------------------------------------------------------------------------------------------------------------------------------------------------------------------------------------------------------------------------------------------------------------------------------------------------------------------------------------------------------------------------------------------------------------------------------------------------------------------------------------------------------------------------------------------------------------------------------------------------------------------------------------------------------------------------------------------------------------------------------------------------------------------------------------------------------------------------------------------------------------------------------------------------------------------------------------------------------------------------------------------------------------------------------------------------------------------------------------------------------------------------------------------------------------------------------------------------------------------------------------------------------------------------------------------------------------------------------------------------------------------------------------------------------------------------------------------------------------------------------------------------------------------------------------------------------------------------------------------------------------------------------------------------------------------------------------------------------------------------------------------------------------------------------------------------------------------------------------------|--------|---------|-----------|----------|--------|----------|--------|
| Count over limit                                                                                                                                                                                                                                                                                                                                                                                                                                                                                                                                                                                                                                                                                                                                                                                                                                                                                                                                                                                                                                                                                                                                                                                                                                                                                                                                                                                                                                                                                                                                                                                                                                                                                                                                                                                                                                                                                                                                                                                                                                                                                                               | 778    | 598     | 668       | 699      | 796    | 914      | 781    |
| % over limit                                                                                                                                                                                                                                                                                                                                                                                                                                                                                                                                                                                                                                                                                                                                                                                                                                                                                                                                                                                                                                                                                                                                                                                                                                                                                                                                                                                                                                                                                                                                                                                                                                                                                                                                                                                                                                                                                                                                                                                                                                                                                                                   | 14.0   | 12.8    | 13.4      | 14.0     | 13.2   | 20.3     | 18.9   |
| Avg speeder                                                                                                                                                                                                                                                                                                                                                                                                                                                                                                                                                                                                                                                                                                                                                                                                                                                                                                                                                                                                                                                                                                                                                                                                                                                                                                                                                                                                                                                                                                                                                                                                                                                                                                                                                                                                                                                                                                                                                                                                                                                                                                                    | 32.8   | 33.0    | 32.9      | 33.0     | 33.0   | 33.2     | 33.1   |