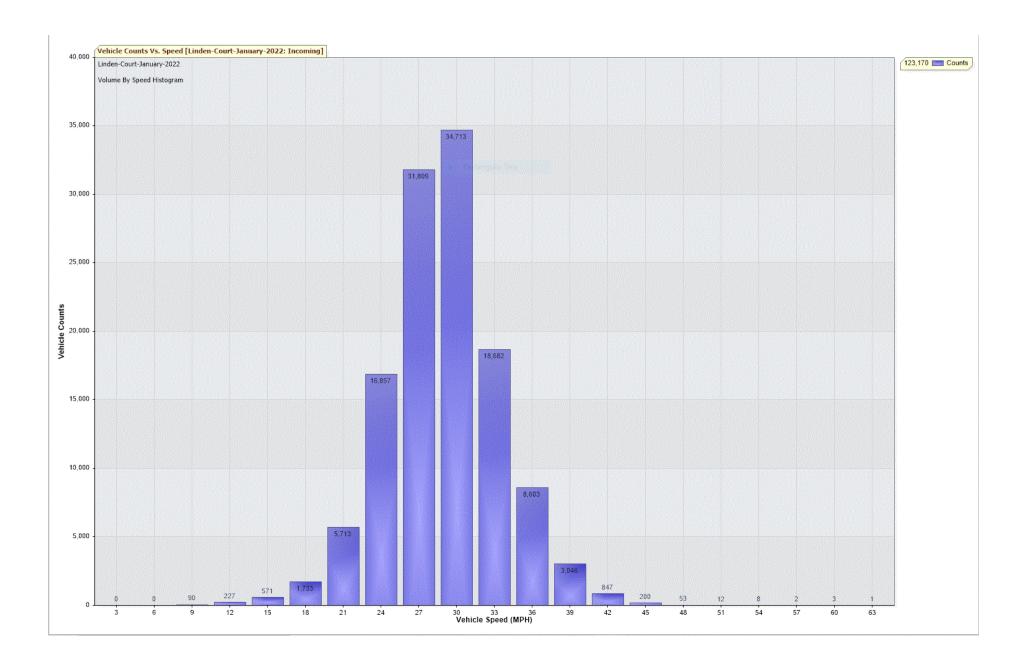

For Project: Linden-Court-January-2022

Project Notes/Address: Location/Name: Incoming

Report Generated: 02/02/2022 16:38:49

Speed Intervals = 3 MPH Time Intervals = 5 minutes

Traffic Report From 31/12/2021 12:00:00 through 31/01/2022 23:59:59

85th Percentile Speed = 32.1 MPH

85th Percentile Vehicles = 104,694 counts

Max Speed = 63.0 MPH on 31/01/2022 20:10:00

Total Vehicles = 123,170 counts

AADT: 3910.2

Volumes - weekly vehicle counts

|               | Time         | 5 Day | 7 Day |
|---------------|--------------|-------|-------|
| Average Daily |              | 4,220 | 3,890 |
| AM peak       | 8:00 to 9:00 | 408   | 335   |
| PM peak       | 4:00 to 5:00 | 330   | 301   |

Speed

Speed limit: 30 MPH

85th Percentile Speed: 32.1 MPH Average Speed: 27.4 MPH

|                  | Monday | Tuesday | Wednesday | Thursday | Friday | Saturday | Sunday |
|------------------|--------|---------|-----------|----------|--------|----------|--------|
| Count over limit | 5169   | 4045    | 4179      | 4190     | 4885   | 4706     | 4283   |
| % over limit     | 25.8   | 24.2    | 23.3      | 24.0     | 23.9   | 28.7     | 30.0   |
| Avg speeder      | 33.3   | 33.2    | 33.2      | 33.2     | 33.2   | 33.4     | 33.4   |