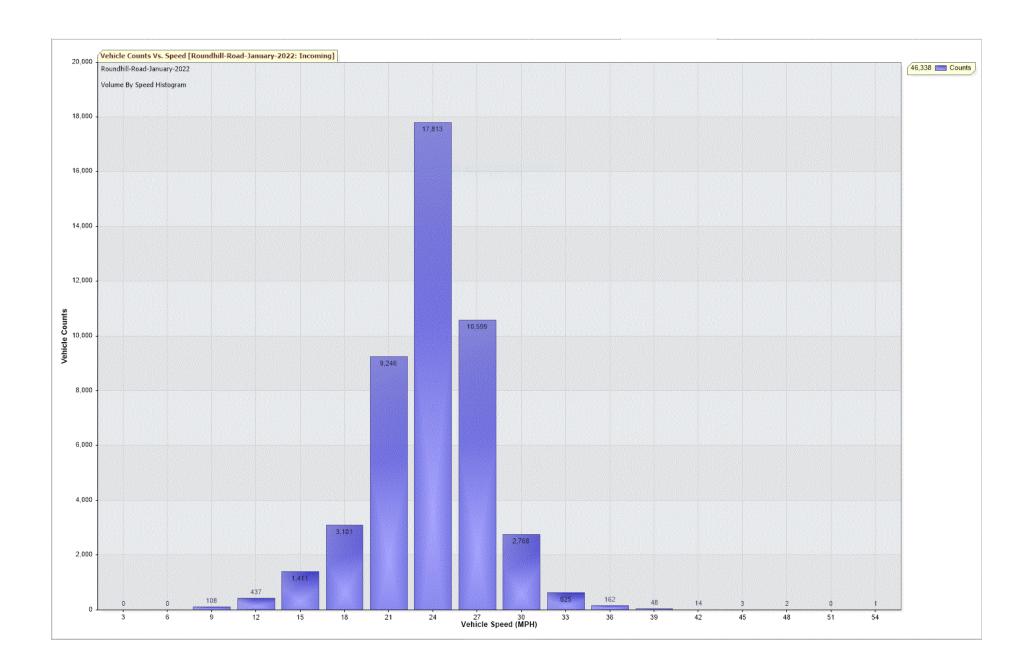

For Project: Roundhill-Road-January-2022

Project Notes/Address: Location/Name: Incoming

Report Generated: 02/02/2022 16:53:00

Speed Intervals = 3 MPH Time Intervals = 5 minutes

Traffic Report From 31/12/2021 12:00:00 through 31/01/2022 23:59:59

85th Percentile Speed = 26.1 MPH

85th Percentile Vehicles = 39,387 counts

Max Speed = 54.0 MPH on 17/01/2022 23:25:00

Total Vehicles = 46,338 counts

AADT: 1471.0

Volumes - weekly vehicle counts

| · ·           | Time         | 5 Day | 7 Day |
|---------------|--------------|-------|-------|
| Average Daily |              | 1,615 | 1,465 |
| AM peak       | 8:00 to 9:00 | 168   | 133   |
| PM peak       | 3:00 to 4:00 | 164   | 144   |

Speed

Speed limit: 30 MPH

85th Percentile Speed: 26.1 MPH

Average Speed: 22.3 MPH

| DUVENOVOGENIR VIOLENTIA EN ENERGI ROMAN | Monday | Tuesday | Wednesday | Thursday | Friday | Saturday | Sunday |
|-----------------------------------------|--------|---------|-----------|----------|--------|----------|--------|
| Count over limit                        | 134    | 96      | 112       | 102      | 119    | 157      | 135    |
| % over limit                            | 1.8    | 1.5     | 1.7       | 1.5      | 1.5    | 2.7      | 2.7    |
| Avg speeder                             | 33.4   | 32.7    | 32.5      | 32.4     | 32.4   | 32.7     | 32.3   |