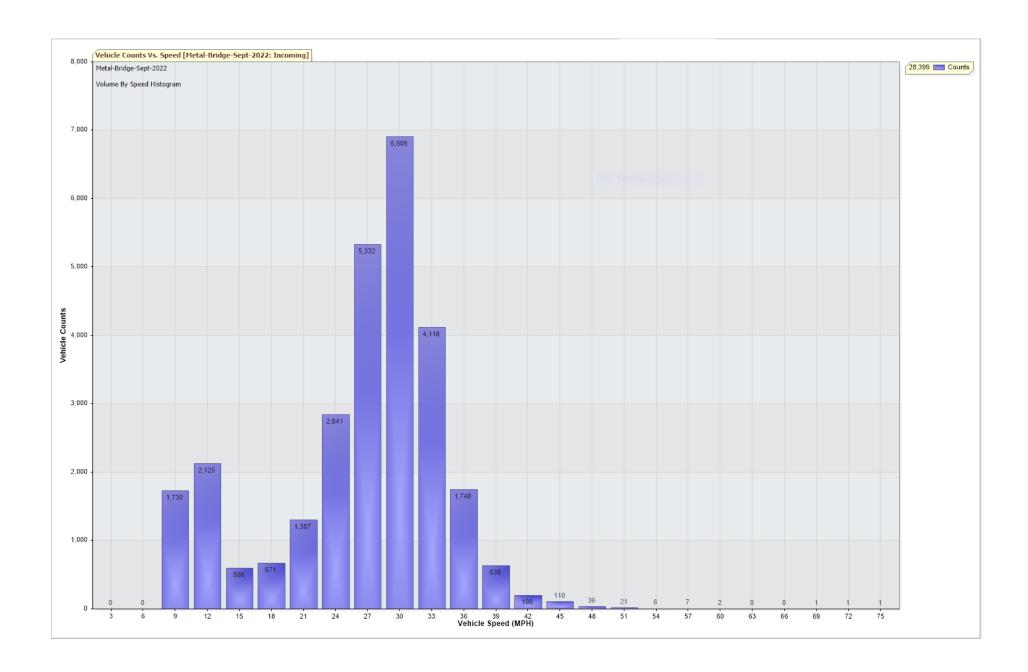

For Project: Metal-Bridge-Sept-2022

Project Notes/Address: Location/Name: Incoming

Report Generated: 05/10/2022 18:18:12

Speed Intervals = 3 MPH Time Intervals = 5 minutes

Traffic Report From 31/08/2022 23:00:00 through 30/09/2022 23:59:59

85th Percentile Speed = 31.9 MPH

85th Percentile Vehicles = 24,139 counts

Max Speed = 75.0 MPH on 14/09/2022 10:30:00

Total Vehicles = 28,399 counts

AADT: 945.3

Volumes - weekly vehicle counts

|               | Time         | 5 Day | 7 Day |
|---------------|--------------|-------|-------|
| Average Daily |              | 968   | 908   |
| AM peak       | 8:00 to 9:00 | 138   | 109   |
| PM peak       | 3:00 to 4:00 | 93    | 83    |

Speed

Speed limit: 30 MPH

85th Percentile Speed: 31.9 MPH Average Speed: 24.9 MPH

|                  | Monday | Tuesday | Wednesday | Thursday | Friday | Saturday | Sunday |
|------------------|--------|---------|-----------|----------|--------|----------|--------|
| Count over limit | 846    | 1038    | 1016      | 1335     | 1275   | 733      | 645    |
| % over limit     | 24.6   | 24.9    | 23.7      | 25.9     | 24.2   | 22.5     | 22.8   |
| Avg speeder      | 33.4   | 33.5    | 33.5      | 33.4     | 33.4   | 33.7     | 33.3   |