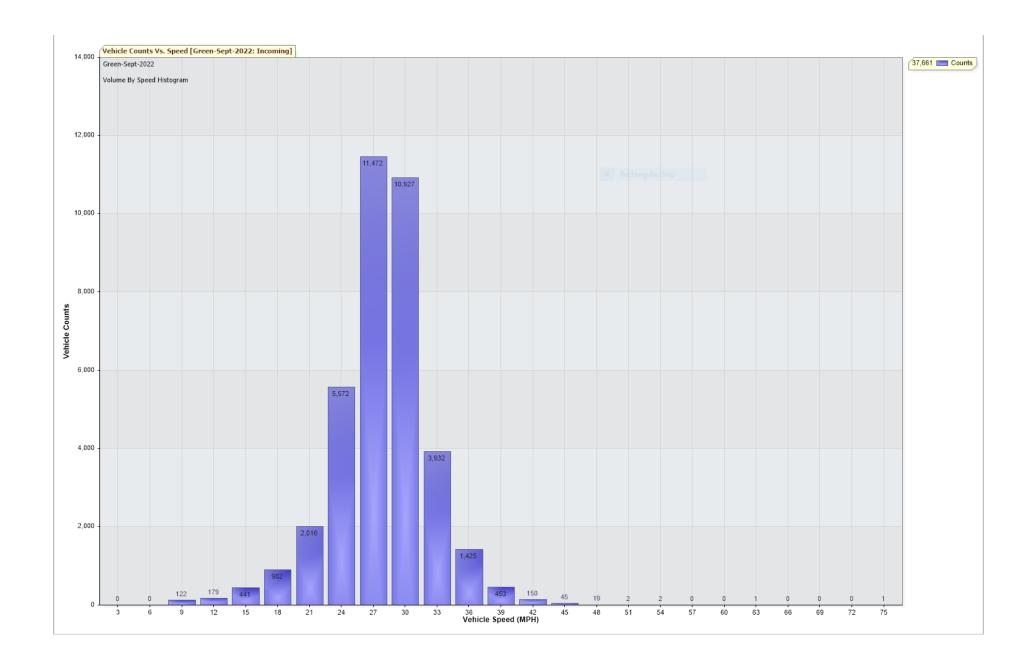

## TRAFFIC ANALYSIS REPORT

For Project: Green-Sept-2022

Project Notes/Address: Location/Name: Incoming

Report Generated: 05/10/2022 18:05:48

Speed Intervals = 3 MPH Time Intervals = 5 minutes

Traffic Report From 31/08/2022 23:00:00 through 30/09/2022 23:59:59

85th Percentile Speed = 30.3 MPH

85th Percentile Vehicles = 32,012 counts

Max Speed = 75.0 MPH on 08/09/2022 04:50:00

Total Vehicles = 37,661 counts

AADT: 1253.6

Volumes - weekly vehicle counts

|               | Time         | 5 Day | 7 Day |
|---------------|--------------|-------|-------|
| Average Daily |              | 1,283 | 1,204 |
| AM peak       | 8:00 to 9:00 | 165   | 132   |
| PM peak       | 3:00 to 4:00 | 116   | 104   |

Speed

Speed limit: 30 MPH

85th Percentile Speed: 30.3 MPH Average Speed: 26.3 MPH

|                  | Monday | Tuesday | Wednesday | Thursday | Friday | Saturday | Sunday |
|------------------|--------|---------|-----------|----------|--------|----------|--------|
| Count over limit | 793    | 737     | 773       | 1061     | 1069   | 886      | 711    |
| % over limit     | 17.7   | 13.4    | 13.7      | 15.6     | 14.9   | 20.9     | 18.6   |
| Avg speeder      | 33.1   | 33.0    | 32.9      | 33.1     | 32.9   | 33.2     | 32.9   |