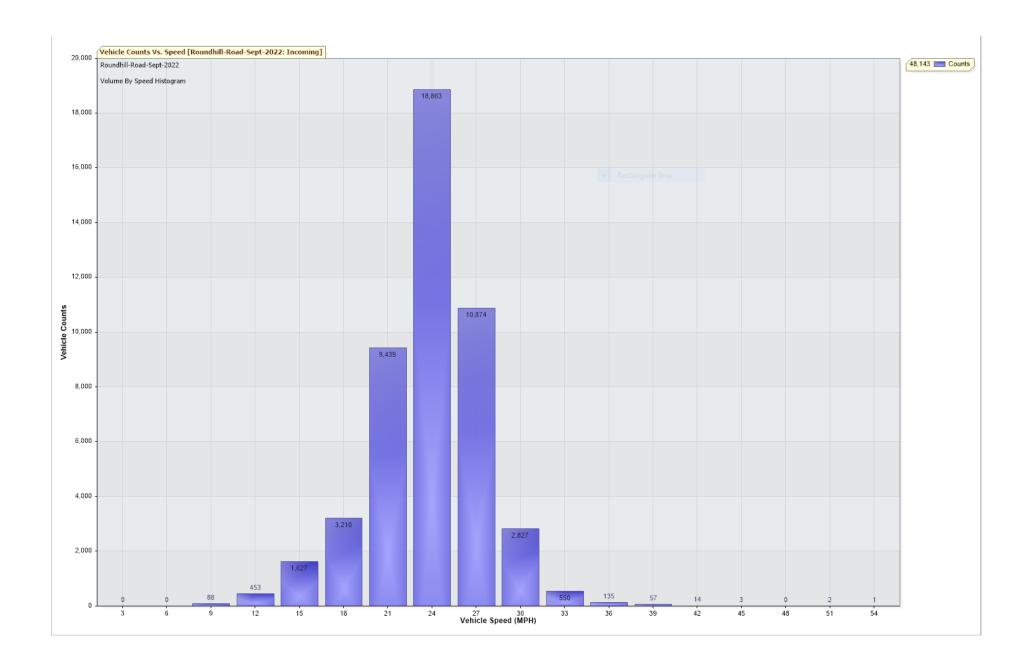

For Project: Roundhill-Road-Sept-2022

Project Notes/Address: Location/Name: Incoming

Report Generated: 05/10/2022 18:21:34

Speed Intervals = 3 MPH Time Intervals = 5 minutes

Traffic Report From 31/08/2022 23:00:00 through 30/09/2022 23:59:59

85th Percentile Speed = 26.0 MPH

85th Percentile Vehicles = 40,922 counts

Max Speed = 54.0 MPH on 03/09/2022 06:30:00

Total Vehicles = 48,143 counts

AADT: 1602.5

Volumes - weekly vehicle counts

|               | Time         | 5 Day | 7 Day |
|---------------|--------------|-------|-------|
| Average Daily |              | 1,632 | 1,543 |
| AM peak       | 8:00 to 9:00 | 168   | 137   |
| PM peak       | 5:00 to 6:00 | 161   | 139   |