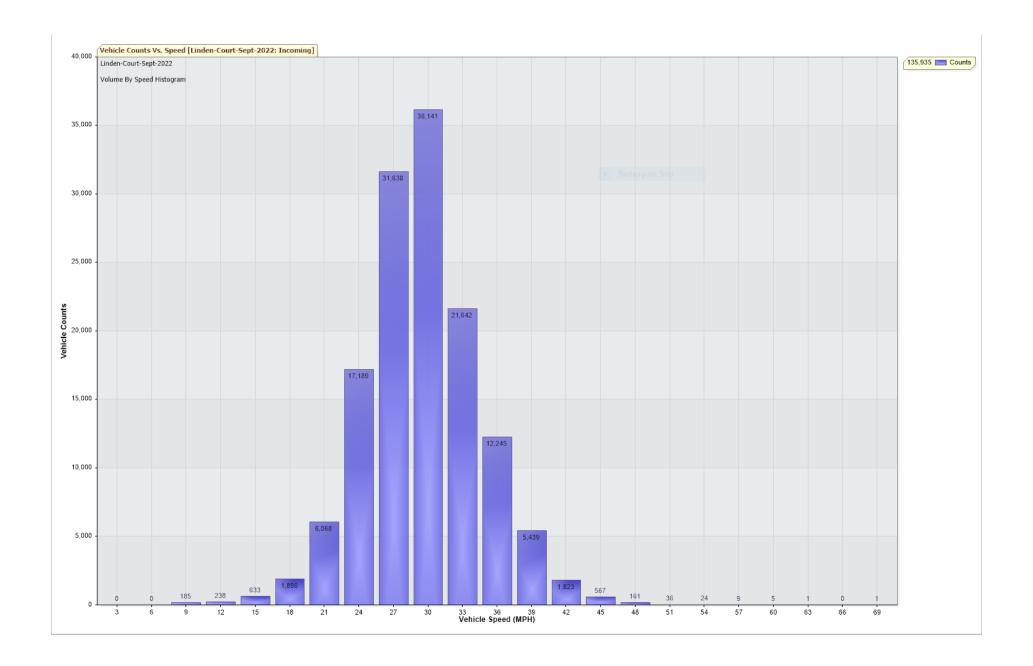

For Project: Linden-Court-Sept-2022

Project Notes/Address: Location/Name: Incoming

Report Generated: 05/10/2022 18:13:40

Speed Intervals = 3 MPH Time Intervals = 5 minutes

Traffic Report From 31/08/2022 23:00:00 through 30/09/2022 23:59:59

85th Percentile Speed = 33.0 MPH

85th Percentile Vehicles = 115,545 counts

Max Speed = 69.0 MPH on 14/09/2022 16:35:00

Total Vehicles = 135,935 counts

AADT: 4524.9

Volumes - weekly vehicle counts

| 101di1100 1100 | ing romote counte |       |       |
|----------------|-------------------|-------|-------|
|                | Time              | 5 Day | 7 Day |
| Average Daily  |                   | 4,524 | 4,357 |
| AM peak        | 8:00 to 9:00      | 435   | 375   |
| PM peak        | 4:00 to 5:00      | 381   | 348   |

Speed

Speed limit: 30 MPH

85th Percentile Speed: 33.0 MPH

Average Speed: 28.0 MPH

| Count over limit | Monday<br>5231 | Tuesday<br>5510 | Wednesday<br>5891 | Thursday<br>7253 | Friday<br>7448 | Saturday<br>5631 | Sunday<br>4989 |
|------------------|----------------|-----------------|-------------------|------------------|----------------|------------------|----------------|
| % over limit     | 33.2           | 29.0            | 29.0              | 29.8             | 29.8           | 33.1             | 34.5           |
| Avg speeder      | 33.9           | 33.9            | 33.6              | 33.7             | 33.8           | 33.9             | 33.9           |