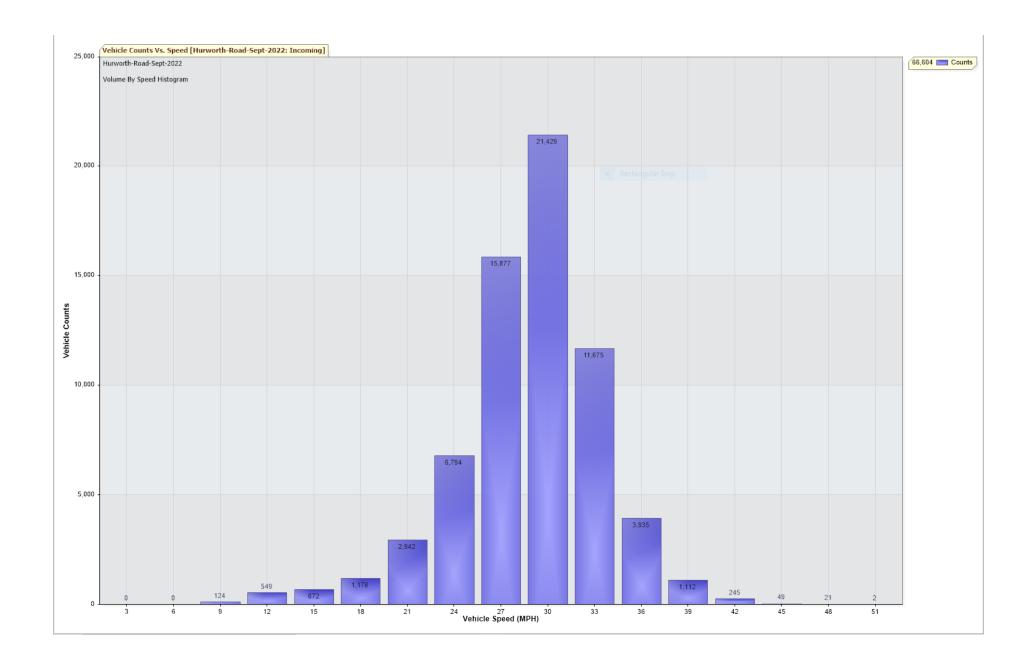

For Project: Hurworth-Road-Sept-2022

Project Notes/Address: Location/Name: Incoming

Report Generated: 05/10/2022 18:10:27

Speed Intervals = 3 MPH Time Intervals = 5 minutes

Traffic Report From 31/08/2022 23:00:00 through 30/09/2022 23:59:59

85th Percentile Speed = 31.8 MPH

85th Percentile Vehicles = 56,613 counts

Max Speed = 51.0 MPH on 09/09/2022 20:35:00

Total Vehicles = 66,604 counts

AADT: 2217.1

Volumes - weekly vehicle counts

|               | Time         | 5 Day | 7 Day |
|---------------|--------------|-------|-------|
| Average Daily |              | 2,241 | 2,136 |
| AM peak       | 8:00 to 9:00 | 207   | 169   |
| PM peak       | 5:00 to 6:00 | 227   | 207   |

Speed

Speed limit: 30 MPH

85th Percentile Speed: 31.8 MPH

Average Speed: 27.3 MPH

|                  | Monday | Tuesday | Wednesday | Thursday | Friday | Saturday | Sunday |
|------------------|--------|---------|-----------|----------|--------|----------|--------|
| Count over limit | 2155   | 2258    | 2210      | 2805     | 3057   | 2203     | 2351   |
| % over limit     | 27.4   | 23.0    | 22.7      | 23.5     | 25.0   | 27.9     | 33.1   |
| Avg speeder      | 32.9   | 32.7    | 32.6      | 32.7     | 32.7   | 32.8     | 32.9   |