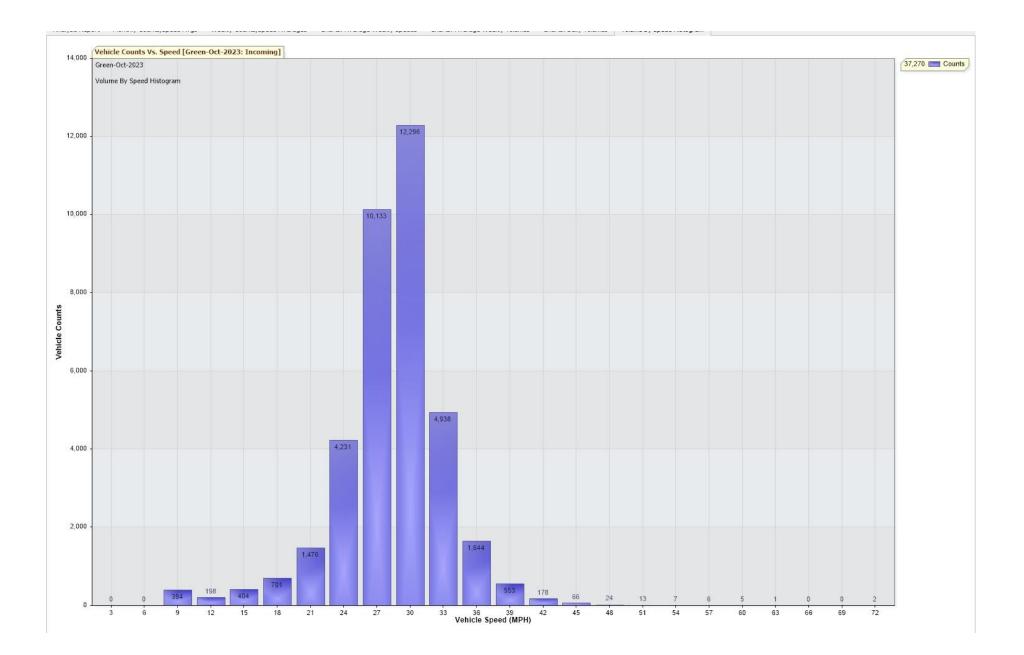

October 2023 Traffic Statistics:

| TRAFFIC ANA                                                                                                                           | LYSIS RE                              | PORT                            |                                  |                                  |                               |                                  |                               |
|---------------------------------------------------------------------------------------------------------------------------------------|---------------------------------------|---------------------------------|----------------------------------|----------------------------------|-------------------------------|----------------------------------|-------------------------------|
| For Project: Green-<br>Project Notes/Addre<br>Location/Name: Inc.<br>Report Generated:<br>Speed Intervals = 3<br>Time Intervals = 5 m | ess:<br>oming<br>02/11/2023 12<br>MPH | :21:15                          |                                  |                                  |                               |                                  |                               |
| Traffic Report From                                                                                                                   | 30/09/2023 2                          | 3:00:00 throu                   | ugh 31/10/20                     | 023 23:59:59                     |                               |                                  |                               |
| 85th Percentile Spe<br>85th Percentile Veh<br>Max Speed = 72.0 I<br>Total Vehicles = 37<br>AADT: 1200.6                               | icles = 31,680<br>MPH on 16/10.       | counts                          | 0                                |                                  |                               |                                  |                               |
| Volumes - weekly v                                                                                                                    |                                       |                                 |                                  |                                  |                               |                                  |                               |
| Average Daily<br>AM peak<br>PM peak                                                                                                   | Time<br>8:00 to 9:00<br>3:00 to 4:00  | 5 Day<br>1,305<br>165<br>119    |                                  | 7 Day<br>1,180<br>130<br>105     |                               |                                  |                               |
| Speed<br>Speed limit: 30 MPH<br>85th Percentile Speed: 31.1 MPH<br>Average Speed: 26.9 MPH                                            |                                       |                                 |                                  |                                  |                               |                                  |                               |
| Count over limit<br>% over limit<br>Avg speeder                                                                                       | Monday<br>1228<br>20.3<br>33.1        | Tuesday<br>1224<br>19.2<br>33.1 | Wednesday<br>992<br>18.8<br>33.0 | Thursday<br>1005<br>18.7<br>32.9 | Friday<br>963<br>17.4<br>33.0 | Saturday<br>1062<br>26.3<br>33.3 | Sunday<br>963<br>20.8<br>33.1 |