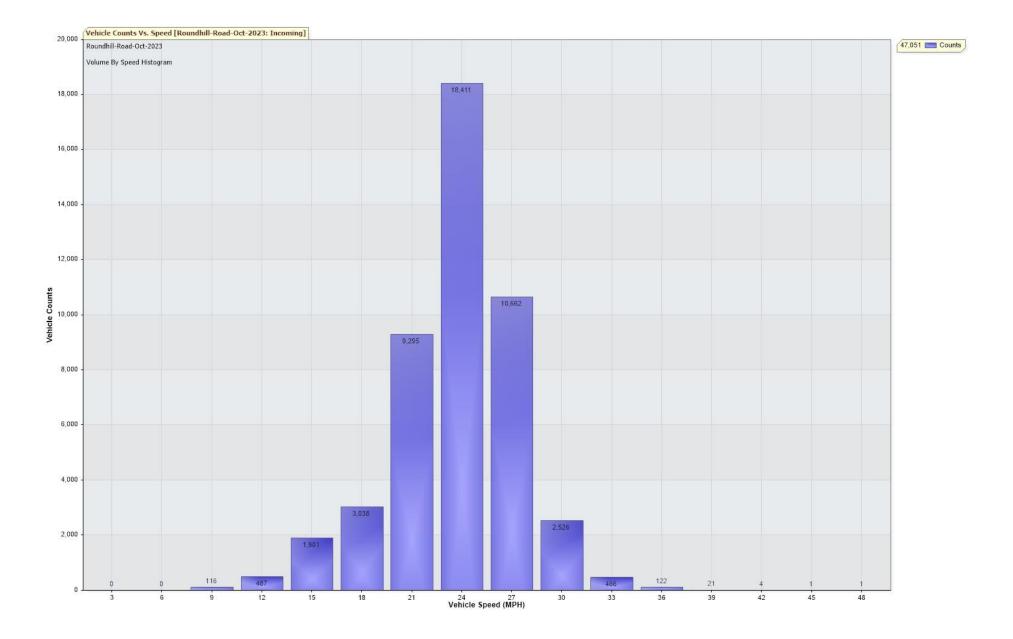

| TRAFFIC | ANALYSIS | REPORT |
|---------|----------|--------|
|         |          |        |

For Project: Roundhill-Road-Oct-2023 Project Notes/Address: Location/Name: Incoming Report Generated: 02/11/2023 12:34:58 Speed Intervals = 3 MPH Time Intervals = 5 minutes

Traffic Report From 30/09/2023 23:00:00 through 31/10/2023 23:59:59

85th Percentile Speed = 25.9 MPH 85th Percentile Vehicles = 39,993 counts Max Speed = 48.0 MPH on 21/10/2023 02:55:00 Total Vehicles = 47,051 counts AADT: 1515.7

Volumes - weekly vehicle counts

|                    | Time         | 5 Day | 7 Day |
|--------------------|--------------|-------|-------|
| Average Daily      |              | 1,653 | 1,487 |
| AM peak            | 8:00 to 9:00 | 173   | 139   |
| AM peak<br>PM peak | 3:00 to 4:00 | 157   | 139   |

## Speed

Speed limit: 30 MPH 85th Percentile Speed: 25.9 MPH Average Speed: 22.1 MPH

Wednesday Thursday Monday Tuesday Friday Saturday Count over limit 111 94 78 75 49 104 % over limit 1.4 1.1 1.1 0.7 2.0 1.1 Avg speeder 32.1 32.4 32.4 32.3 32.5 32.7