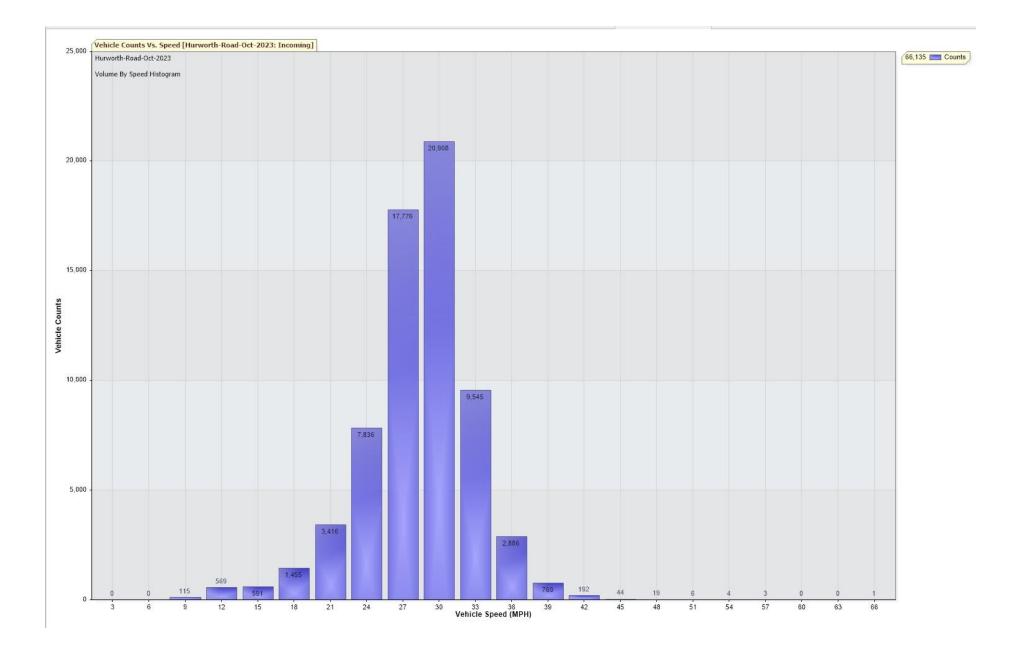

| TRAFFIC ANALYSIS REPORT |
|-------------------------|
|-------------------------|

| For Project: Hurworth-Road-Oct-2023   |
|---------------------------------------|
| Project Notes/Address:                |
| Location/Name: Incoming               |
| Report Generated: 02/11/2023 12:26:03 |
| Speed Intervals = 3 MPH               |
| Time Intervals = 5 minutes            |

Traffic Report From 30/09/2023 23:00:00 through 31/10/2023 23:59:59

85th Percentile Speed = 31.1 MPH 85th Percentile Vehicles = 56,215 counts Max Speed = 66.0 MPH on 08/10/2023 01:25:00 Total Vehicles = 66,135 counts AADT: 2130.5

Volumes - weekly vehicle counts

|               | Time         | 5 Day | 7 Day |
|---------------|--------------|-------|-------|
| Average Daily |              | 2,286 | 2,087 |
| AM peak       | 8:00 to 9:00 | 207   | 163   |
| PM peak       | 3:00 to 4:00 | 225   | 208   |

## Speed

Speed limit: 30 MPH 85th Percentile Speed: 31.1 MPH Average Speed: 26.8 MPH

Weldge Opeed. 20.0 Mil 11

|                  | Monday | Tuesday | Wednesday | Thursday | Friday | Saturday | Sunday |
|------------------|--------|---------|-----------|----------|--------|----------|--------|
| Count over limit | 1808   | 1975    | 1899      | 1544     | 1673   | 2163     | 2407   |
| % over limit     | 16.5   | 17.2    | 20.2      | 16.8     | 18.2   | 28.5     | 29.0   |
| Avg speeder      | 32.6   | 32.6    | 32.7      | 32.6     | 32.6   | 32.8     | 32.8   |