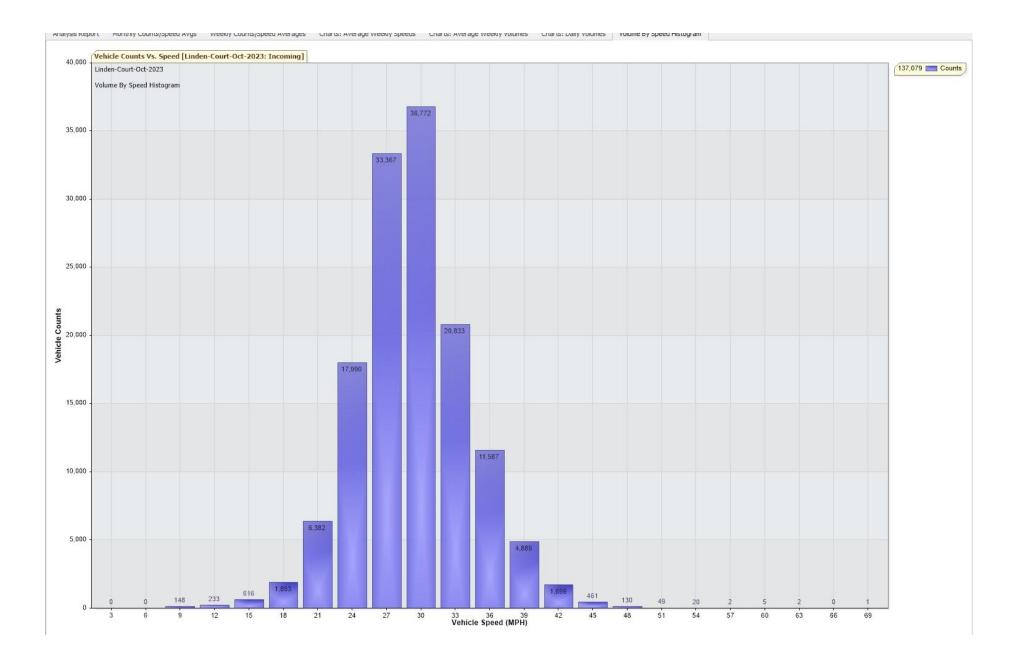

## TRAFFIC ANALYSIS REPORT

For Project: Linden-Court-Oct-2023 Project Notes/Address: Location/Name: Incoming Report Generated: 02/11/2023 12:30:45 Speed Intervals = 3 MPH Time Intervals = 5 minutes

Traffic Report From 30/09/2023 23:00:00 through 31/10/2023 23:59:59

85th Percentile Speed = 32.8 MPH 85th Percentile Vehicles = 116,517 counts Max Speed = 69.0 MPH on 12/10/2023 22:05:00 Total Vehicles = 137,079 counts AADT: 4416.0

Volumes - weekly vehicle counts

|               | Time         | 5 Day | 7 Day |
|---------------|--------------|-------|-------|
| Average Daily |              | 4,693 | 4,328 |
| AM peak       | 8:00 to 9:00 | 450   | 374   |
| PM peak       | 4:00 to 5:00 | 387   | 356   |

## Speed

Speed limit: 30 MPH 85th Percentile Speed: 32.8 MPH Average Speed: 27.8 MPH

|                  | Monday | Tuesday | Wednesday | Thursday | Friday | Saturday | Sunday |
|------------------|--------|---------|-----------|----------|--------|----------|--------|
| Count over limit | 6348   | 6198    | 5530      | 5300     | 5331   | 5146     | 5825   |
| % over limit     | 28.7   | 26.9    | 28.5      | 27.3     | 28.1   | 31.5     | 32.6   |
| Avg speeder      | 33.7   | 33.7    | 33.7      | 33.6     | 33.7   | 33.8     | 33.8   |