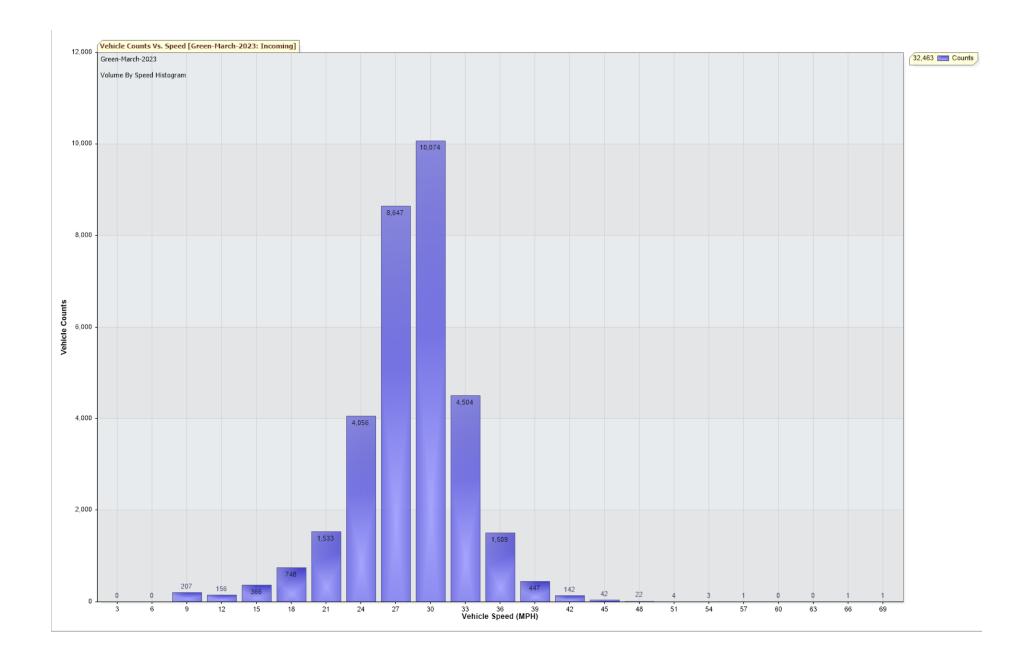

### TRAFFIC ANALYSIS REPORT

For Project: Green-March-2023

Project Notes/Address: Location/Name: Incoming

Report Generated: 05/04/2023 10:10:42

Speed Intervals = 3 MPH Time Intervals = 5 minutes

Traffic Report From 28/02/2023 23:00:00 through 31/03/2023 23:59:59

85th Percentile Speed = 31.2 MPH

85th Percentile Vehicles = 27,594 counts

Max Speed = 69.0 MPH on 29/03/2023 02:20:00

Total Vehicles = 32,463 counts

AADT: 1045.8

Volumes - weekly vehicle counts

|               | Time         | 5 Day | 7 Day |
|---------------|--------------|-------|-------|
| Average Daily |              | 1,114 | 1,001 |
| AM peak       | 8:00 to 9:00 | 140   | 110   |
| PM peak       | 3:00 to 4:00 | 105   | 90    |

Speed

Speed limit: 30 MPH

85th Percentile Speed: 31.2 MPH

Average Speed: 26.8 MPH

| 0                | Monday | Tuesday | Wednesday |      | Friday | Saturday | Sunday |
|------------------|--------|---------|-----------|------|--------|----------|--------|
| Count over limit | 916    | 981     | 1184      | 1187 | 1042   | 732      | 634    |
| % over limit     | 19.7   | 20.0    | 18.5      | 21.5 | 20.0   | 24.4     | 23.0   |
| Avg speeder      | 32.9   | 32.9    | 32.7      | 32.9 | 32.9   | 33.2     | 33.1   |