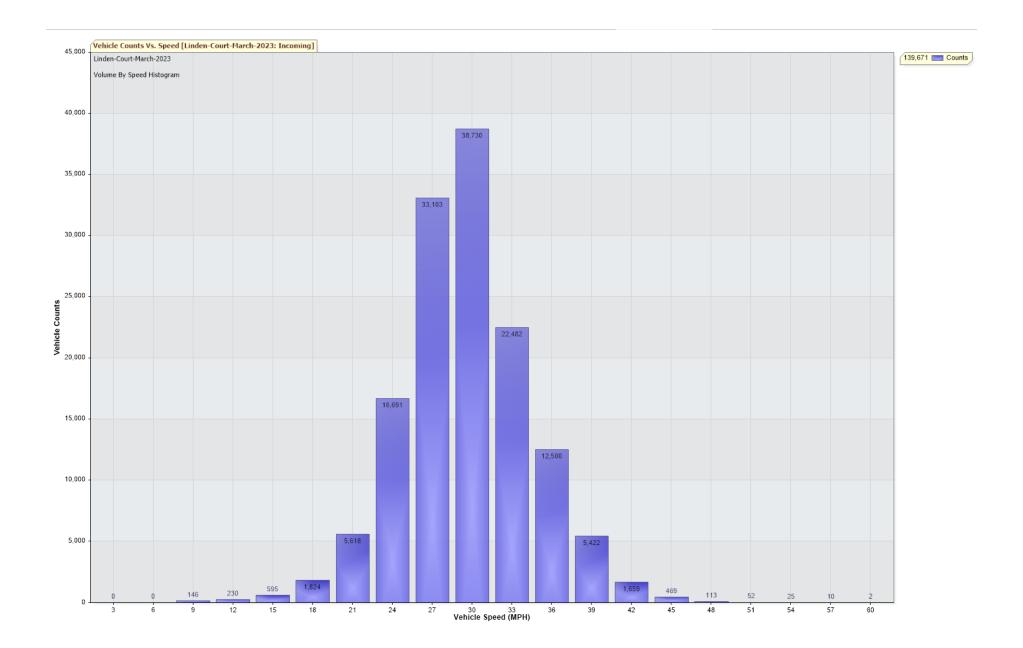

For Project: Linden-Court-March-2023

Project Notes/Address: Location/Name: Incoming

Report Generated: 05/04/2023 10:18:57

Speed Intervals = 3 MPH Time Intervals = 5 minutes

Traffic Report From 28/02/2023 11:00:00 through 31/03/2023 23:59:59

85th Percentile Speed = 32.9 MPH

85th Percentile Vehicles = 118,720 counts

Max Speed = 60.0 MPH on 01/03/2023 10:50:00

Total Vehicles = 139,671 counts

AADT: 4428.1

Volumes - weekly vehicle counts

|               | Time         | 5 Day | 7 Day |
|---------------|--------------|-------|-------|
| Average Daily |              | 4,62Ó | 4,324 |
| AM peak       | 8:00 to 9:00 | 416   | 346   |
| PM peak       | 4:00 to 5:00 | 376   | 334   |

Speed

Speed limit: 30 MPH

85th Percentile Speed: 32.9 MPH

Average Speed: 28.0 MPH

|                  | Monday | Tuesday | Wednesday | Thursday | Friday | Saturday | Sunday |
|------------------|--------|---------|-----------|----------|--------|----------|--------|
| Count over limit | 5675   | 6533    | 6756      | 6971     | 7064   | 4965     | 4770   |
| % over limit     | 31.3   | 30.9    | 27.8      | 29.6     | 29.6   | 31.7     | 36.6   |
| Avg speeder      | 33.8   | 33.7    | 33.7      | 33.6     | 33.6   | 33.7     | 33.9   |