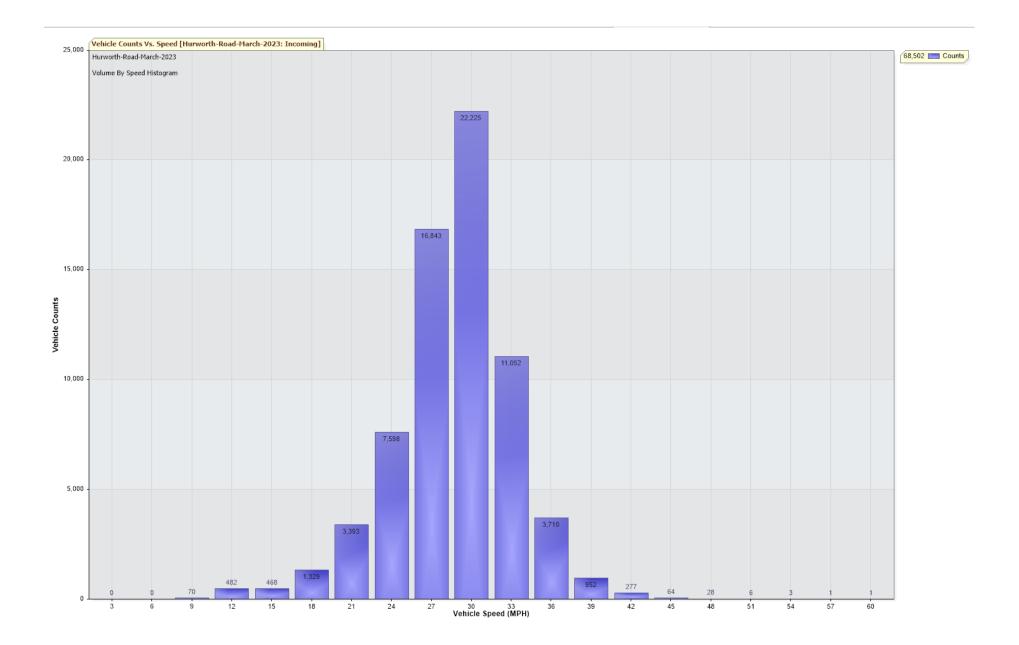

For Project: Hurworth-Road-March-2023

Project Notes/Address: Location/Name: Incoming

Report Generated: 05/04/2023 10:30:13

Speed Intervals = 3 MPH Time Intervals = 5 minutes

Traffic Report From 28/02/2023 23:00:00 through 31/03/2023 23:59:59

85th Percentile Speed = 31.6 MPH

85th Percentile Vehicles = 58,227 counts

Max Speed = 60.0 MPH on 24/03/2023 05:35:00

Total Vehicles = 68,502 counts

AADT: 2206.8

Volumes - weekly vehicle counts

|               | Time         | 5 Day | 7 Day |
|---------------|--------------|-------|-------|
| Average Daily |              | 2,257 | 2,124 |
| AM peak       | 8:00 to 9:00 | 188   | 160   |
| PM peak       | 3:00 to 4:00 | 230   | 211   |

Speed

Speed limit: 30 MPH

85th Percentile Speed: 31.6 MPH Average Speed: 27.2 MPH

| Count over limit | Monday<br>1846 | Tuesday<br>2067 | Wednesday<br>2640 | Thursday<br>2260 | Friday<br>2663 | Saturday<br>2350 | Sunday<br>2268 |
|------------------|----------------|-----------------|-------------------|------------------|----------------|------------------|----------------|
| % over limit     | 20.2           | 21.6            | 22.5              | 19.1             | 22.3           | 31.0             | 33.6           |
| Avg speeder      | 32.7           | 32.7            | 32.6              | 32.7             | 32.8           | 33.0             | 33.1           |