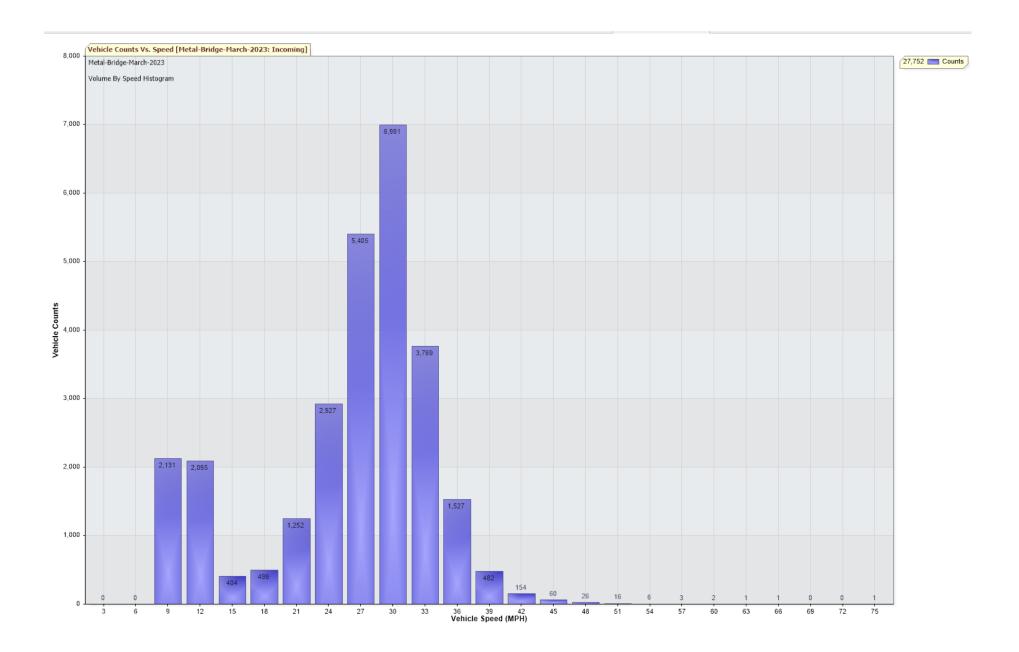

For Project: Metal-Bridge-March-2023

Project Notes/Address: Location/Name: Incoming

Report Generated: 05/04/2023 10:22:26

Speed Intervals = 3 MPH Time Intervals = 5 minutes

Traffic Report From 28/02/2023 23:00:00 through 31/03/2023 23:59:59

85th Percentile Speed = 31.5 MPH

85th Percentile Vehicles = 23,589 counts

Max Speed = 75.0 MPH on 08/03/2023 19:55:00

Total Vehicles = 27,752 counts

AADT: 894.0

Volumes - weekly vehicle counts

| · ·           | Time         | 5 Day | 7 Day |
|---------------|--------------|-------|-------|
| Average Daily |              | 916   | 860 1 |
| AM peak       | 8:00 to 9:00 | 116   | 92    |
| PM peak       | 3:00 to 4:00 | 89    | 82    |

Speed

Speed limit: 30 MPH

85th Percentile Speed: 31.5 MPH

Average Speed: 24.5 MPH

|                  | Monday | Tuesday | Wednesday | Thursday | Friday | Saturday | Sunday |
|------------------|--------|---------|-----------|----------|--------|----------|--------|
| Count over limit | 855    | 873     | 1068      | 1043     | 1073   | 600      | 536    |
| % over limit     | 22.8   | 23.5    | 21.8      | 21.2     | 22.9   | 19.2     | 20.2   |
| Avg speeder      | 33.1   | 33.2    | 33.3      | 33.3     | 33.4   | 33.3     | 33.3   |