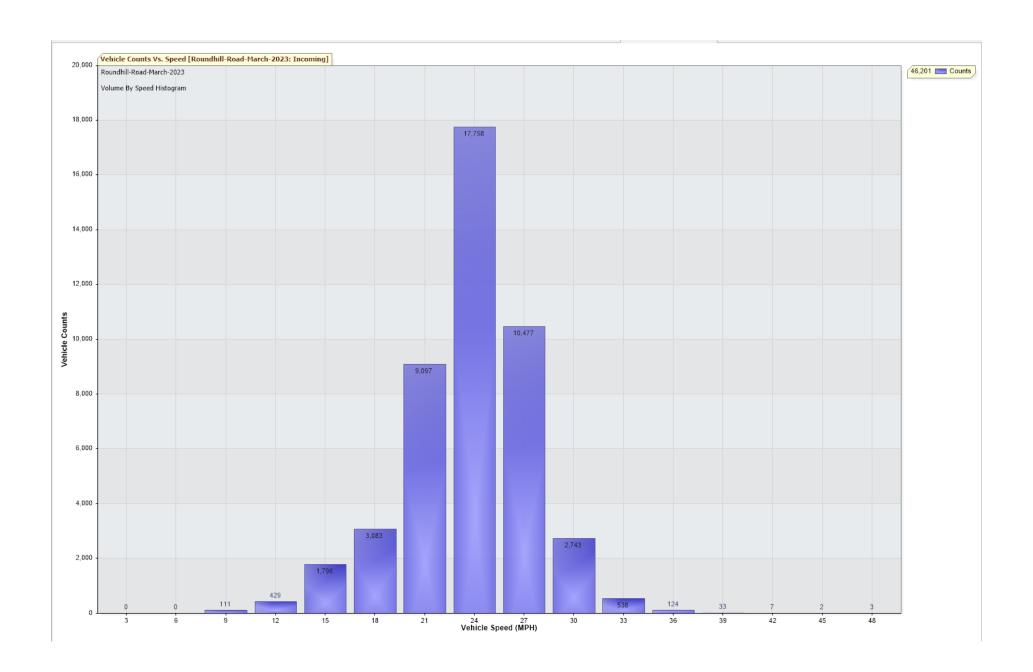

For Project: Roundhill-Road-March-2023

Project Notes/Address: Location/Name: Incoming

Report Generated: 05/04/2023 10:26:08

Speed Intervals = 3 MPH Time Intervals = 5 minutes

Traffic Report From 28/02/2023 23:00:00 through 31/03/2023 23:59:59

85th Percentile Speed = 26.0 MPH

85th Percentile Vehicles = 39,271 counts

Max Speed = 48.0 MPH on 06/03/2023 08:00:00

Total Vehicles = 46,201 counts

AADT: 1488.4

Volumes - weekly vehicle counts

|               | Time         | 5 Day | 7 Day |
|---------------|--------------|-------|-------|
| Average Daily |              | 1,535 | 1,432 |
| AM peak       | 8:00 to 9:00 | 156   | 129   |
| PM peak       | 3:00 to 4:00 | 146   | 130   |