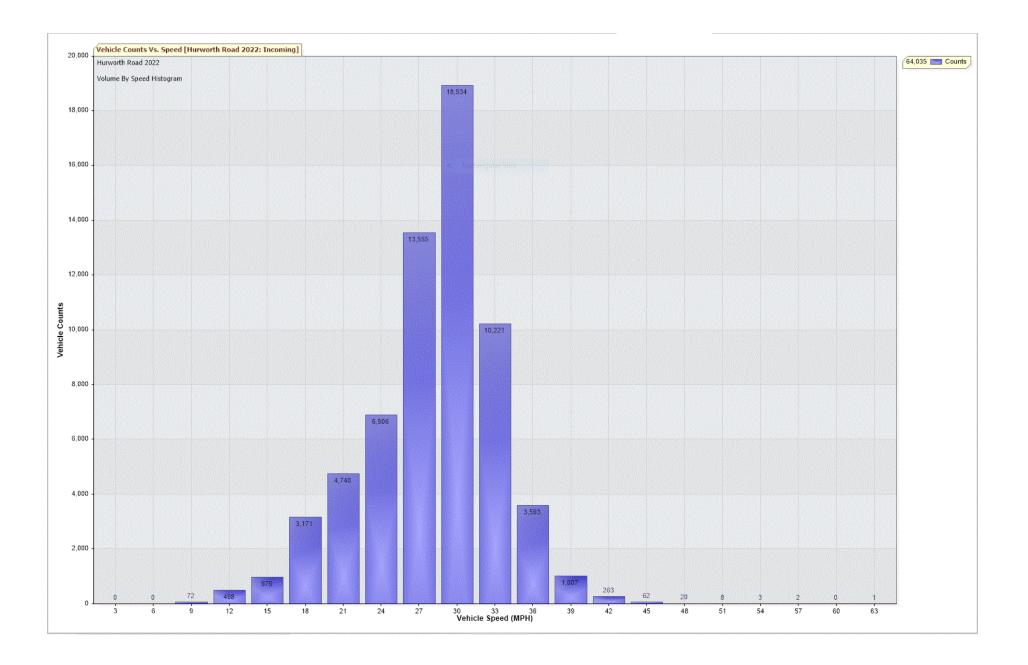

| TRAFFIC AN                                                                                                                  | ALYSIS RE                                    | PORT           |               |                |              |              |              |
|-----------------------------------------------------------------------------------------------------------------------------|----------------------------------------------|----------------|---------------|----------------|--------------|--------------|--------------|
| For Project: Hurwo<br>Project Notes/Add<br>Location/Name: In<br>Report Generated<br>Speed Intervals =<br>Time Intervals = 5 | lress:<br>coming<br>: 06/04/2022 1:<br>3 MPH |                |               |                |              |              |              |
| Traffic Report From                                                                                                         | m 28/02/2022 2                               | 23:00:00 thro  | ough 31/03/20 | 022 23:59:59   | )            |              |              |
| 85th Percentile Sp<br>85th Percentile Ve<br>Max Speed = 63.0<br>Total Vehicles = 6<br>AADT: 2062.9                          | hicles = 54,430<br>MPH on 29/03              | 0 counts       | )0            |                |              |              |              |
| Volumes - weekly                                                                                                            |                                              |                |               |                |              |              |              |
| Average Daily                                                                                                               | Time                                         | 5 Day<br>2,072 |               | 7 Day<br>2,006 |              |              |              |
| AM peak<br>PM peak                                                                                                          | 8:00 to 9:00<br>4:00 to 5:00                 | 192            |               | 157<br>200     |              |              |              |
| Speed<br>Speed limit: 30 Ml<br>85th Percentile Sp<br>Average Speed: 2                                                       | eed: 31.6 MPF                                | 1              |               |                |              |              |              |
|                                                                                                                             | Monday                                       | Tuesday        | Wednesday     | Thursday       | Friday       | Saturday     | Sunday       |
| Count over limit<br>% over limit                                                                                            | 1913<br>22.8                                 | 1879<br>18.0   | 1689<br>17.3  | 2011<br>19.0   | 2526<br>25.0 | 2753<br>35.0 | 2409<br>35.1 |
| Avg speeder                                                                                                                 | 32.8                                         | 32.7           | 32.8          | 32.8           | 32.8         | 32.9         | 33.1         |
|                                                                                                                             |                                              |                |               |                |              |              |              |