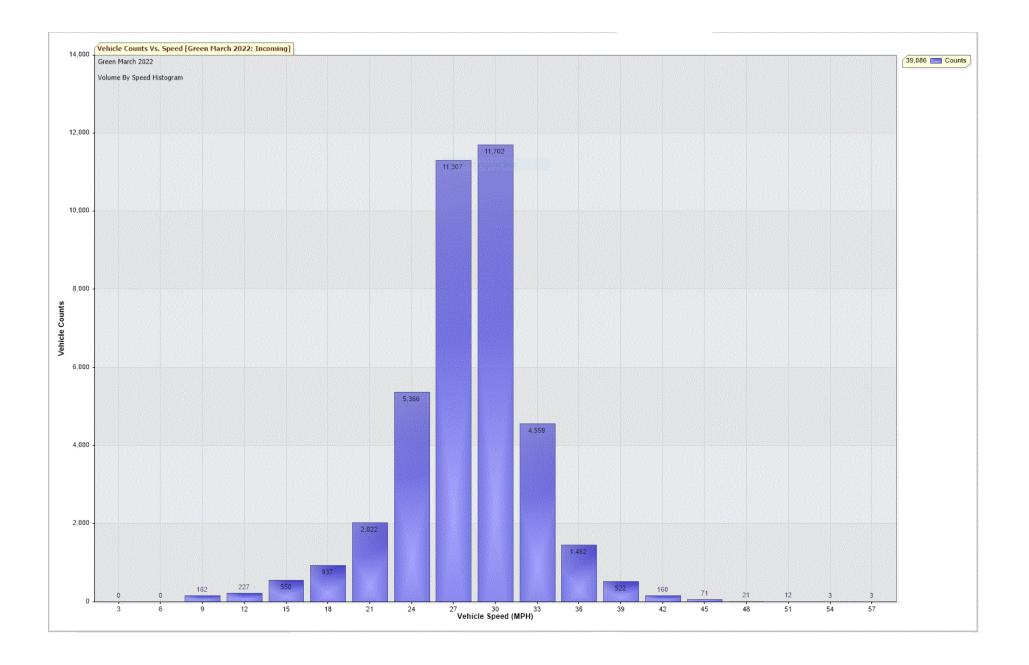

| TRAFFIC | ANALYSIS | REPORT |  |
|---------|----------|--------|--|
|         |          |        |  |

| For Project: Green March 2022         |
|---------------------------------------|
| Project Notes/Address:                |
| Location/Name: Incoming               |
| Report Generated: 06/04/2022 12:07:53 |
| Speed Intervals = 3 MPH               |
| Time Intervals = 5 minutes            |

Traffic Report From 28/02/2022 23:00:00 through 31/03/2022 23:59:59

85th Percentile Speed = 30.6 MPH 85th Percentile Vehicles = 33,223 counts Max Speed = 57.0 MPH on 04/03/2022 15:30:00 Total Vehicles = 39,086 counts AADT: 1259.1

| Volumes - wee | kly vehicle counts |       |       |
|---------------|--------------------|-------|-------|
|               | Time               | 5 Day | 7 Day |
| Average Daily |                    | 1,296 | 1,217 |
| AM peak       | 8:00 to 9:00       | 149   | 120   |
| PM peak       | 3:00 to 4:00       | 118   | 110   |

## Speed

Speed limit: 30 MPH 85th Percentile Speed: 30.6 MPH Average Speed: 26.4 MPH

|                  | Monday | Tuesday | Wednesday | Thursday | Friday | Saturday | Sunday |
|------------------|--------|---------|-----------|----------|--------|----------|--------|
| Count over limit | 801    | 1117    | 1071      | 1117     | 854    | 978      | 875    |
| % over limit     | 16.1   | 16.9    | 16.2      | 16.4     | 14.4   | 22.6     | 22.9   |
| Avg speeder      | 32.9   | 33.0    | 33.0      | 32.9     | 33.0   | 33.2     | 33.2   |