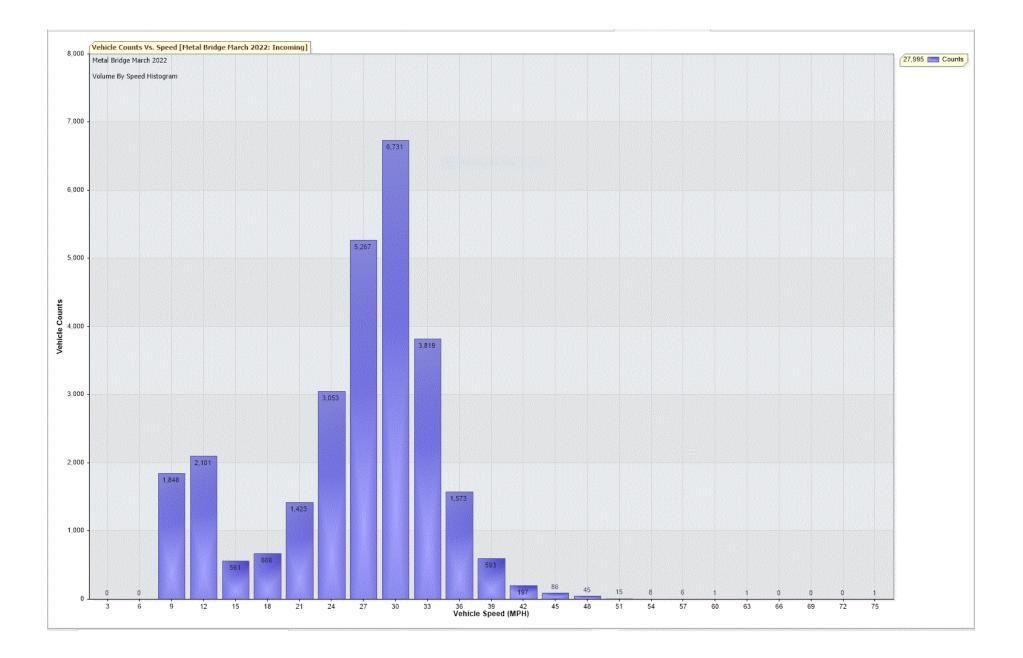

Traffic Statistics March 2022

|                                                                                                                                      |                                           | 00000000000                     |                                   |                                  |                               |                                 |                               |
|--------------------------------------------------------------------------------------------------------------------------------------|-------------------------------------------|---------------------------------|-----------------------------------|----------------------------------|-------------------------------|---------------------------------|-------------------------------|
| TRAFFIC AN                                                                                                                           | ALYSIS RE                                 | PORT                            |                                   |                                  |                               |                                 |                               |
| For Project: Metal I<br>Project Notes/Addu<br>Location/Name: Ind<br>Report Generated:<br>Speed Intervals = 3<br>Time Intervals = 5 r | ress:<br>coming<br>06/04/2022 12<br>3 MPH |                                 |                                   |                                  |                               |                                 |                               |
| Traffic Report Fron                                                                                                                  | n 28/02/2022 2                            | 3:00:00 thro                    | ugh 31/03/20                      | 022 11:59:59                     |                               |                                 |                               |
| 85th Percentile Sp<br>85th Percentile Vel<br>Max Speed = 75.0<br>Total Vehicles = 27<br>AADT: 916.6                                  | hicles = 23,796<br>MPH on 02/03           | counts                          | 0                                 |                                  |                               |                                 |                               |
| Volumes - weekly v                                                                                                                   | vehicle counts                            |                                 |                                   |                                  |                               |                                 |                               |
|                                                                                                                                      | Time                                      | 5 Day                           | 1                                 | 7 Day                            |                               |                                 |                               |
| Average Daily<br>AM peak<br>PM peak                                                                                                  | 8:00 to 9:00<br>3:00 to 4:00              | 919<br>119<br>94                |                                   | 874<br>96<br>87                  |                               |                                 |                               |
| Speed<br>Speed limit: 30 MF<br>85th Percentile Sp<br>Average Speed: 24                                                               | eed: 31.7 MPH                             |                                 |                                   |                                  |                               |                                 |                               |
| Count over limit<br>% over limit<br>Avg speeder                                                                                      | Monday<br>836<br>23.4<br>33.1             | Tuesday<br>1109<br>23.1<br>33.6 | Wednesday<br>1125<br>23.6<br>33.5 | Thursday<br>1032<br>23.6<br>33.4 | Friday<br>932<br>21.4<br>33.4 | Saturday<br>694<br>21.5<br>33.6 | Sunday<br>617<br>21.4<br>33.6 |
|                                                                                                                                      |                                           |                                 |                                   |                                  |                               |                                 |                               |