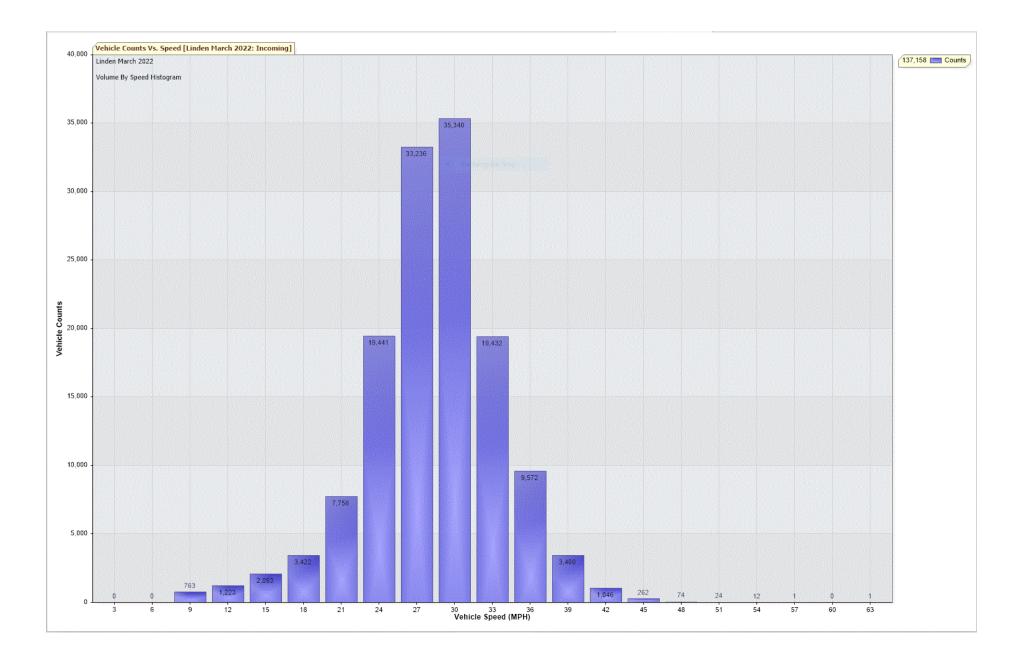

| For Project: Linde<br>Project Notes/Add                                                            | dress:                                                       |                    |               |                                    |   |  |
|----------------------------------------------------------------------------------------------------|--------------------------------------------------------------|--------------------|---------------|------------------------------------|---|--|
| Location/Name: In<br>Report Generated                                                              |                                                              | 2:16:17            |               |                                    |   |  |
| Speed Intervals =<br>Time Intervals = 5                                                            |                                                              |                    |               |                                    |   |  |
| Traffic Report Fro                                                                                 | m 28/02/2022 2                                               | 3:00:00 thre       | ough 31/03/20 | 022 23:59:59                       | ) |  |
| 85th Percentile Sp<br>85th Percentile Ve<br>Max Speed = 63.0<br>Total Vehicles = 1<br>AADT: 4418.5 | ehicles = 116,58<br>0 MPH on 19/03                           | 4 counts           | 00            |                                    |   |  |
|                                                                                                    |                                                              |                    |               |                                    |   |  |
| Volumes - weekly                                                                                   |                                                              | <b>C</b> D-        |               | 7.0                                |   |  |
|                                                                                                    | vehicle counts<br>Time                                       | 5 Da<br>4,45       | ·             | 7 Day<br>4,277                     |   |  |
| Volumes - weekly<br>Average Daily<br>AM peak<br>PM peak                                            |                                                              |                    | ·             | <ul> <li>Not 250 (1993)</li> </ul> |   |  |
| Average Daily<br>AM peak                                                                           | Time<br>8:00 to 9:00<br>4:00 to 5:00<br>PH<br>Deed: 32.1 MPH | 4,45<br>421<br>366 | ·             | 4,277<br>362                       |   |  |