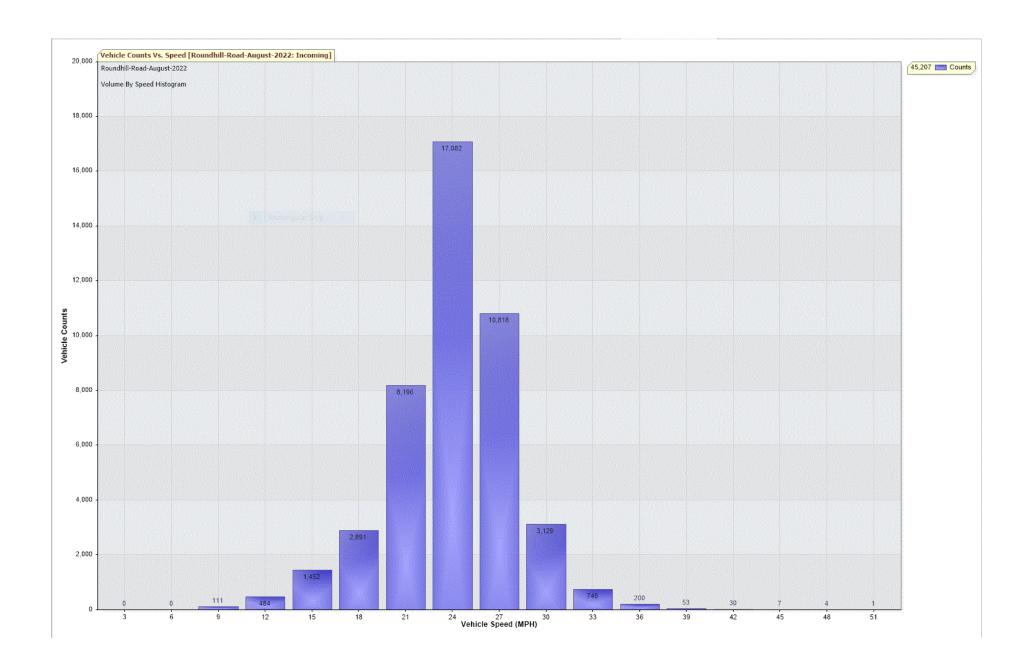

For Project: Roundhill-Road-August-2022

Project Notes/Address: Location/Name: Incoming

Report Generated: 31/08/2022 14:03:04

Speed Intervals = 3 MPH Time Intervals = 5 minutes

Traffic Report From 31/07/2022 23:00:00 through 31/08/2022 11:59:59

85th Percentile Speed = 26.3 MPH

85th Percentile Vehicles = 38,426 counts

Max Speed = 51.0 MPH on 29/08/2022 05:05:00

Total Vehicles = 45,207 counts

AADT: 1480.2

Volumes - weekly vehicle counts

| · ·           | Time         | 5 Day | 7 Day |
|---------------|--------------|-------|-------|
| Average Daily |              | 1,533 | 1,425 |
| AM peak       | 8:00 to 9:00 | 109   | 106   |
| PM peak       | 5:00 to 6:00 | 137   | 121   |

Speed

Speed limit: 30 MPH

85th Percentile Speed: 26.3 MPH

Average Speed: 22.5 MPH

|                  | Monday | Tuesday | Wednesday | Thursday | Friday | Saturday | Sunday |
|------------------|--------|---------|-----------|----------|--------|----------|--------|
| Count over limit | 153    | 170     | 155       | 139      | 142    | 159      | 126    |
| % over limit     | 2.1    | 2.2     | 2.3       | 2.1      | 2.1    | 2.9      | 2.7    |
| Avg speeder      | 33.1   | 32.5    | 32.7      | 32.7     | 32.7   | 32.9     | 32.9   |