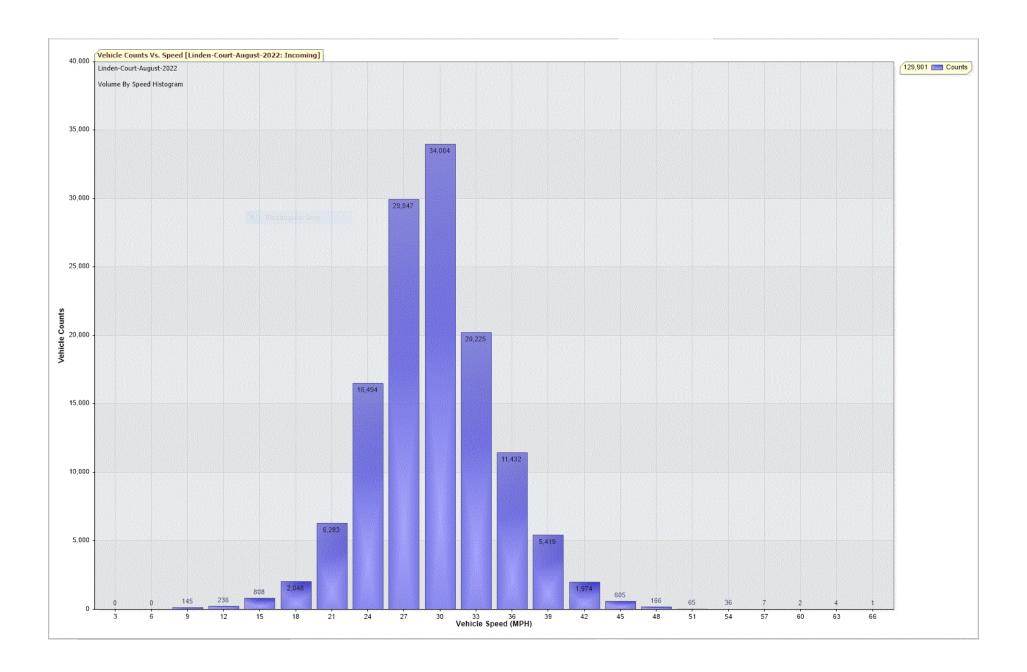

For Project: Linden-Court-August-2022

Project Notes/Address: Location/Name: Incoming

Report Generated: 31/08/2022 13:58:29

Speed Intervals = 3 MPH Time Intervals = 5 minutes

Traffic Report From 31/07/2022 23:00:00 through 31/08/2022 11:59:59

85th Percentile Speed = 33.1 MPH

85th Percentile Vehicles = 110,416 counts

Max Speed = 66.0 MPH on 04/08/2022 11:00:00

Total Vehicles = 129,901 counts

AADT: 4253.2

Volumes - weekly vehicle counts

|               | Time         | 5 Day | 7 Day |
|---------------|--------------|-------|-------|
| Average Daily |              | 4,399 | 4,095 |
| AM peak       | 8:00 to 9:00 | 351   | 336   |
| PM peak       | 3:00 to 4:00 | 331   | 333   |

Speed

Speed limit: 30 MPH

85th Percentile Speed: 33.1 MPH

Average Speed: 27.9 MPH

|                  | Monday | Tuesday | Wednesday | Thursday | Friday | Saturday | Sunday |
|------------------|--------|---------|-----------|----------|--------|----------|--------|
| Count over limit | 6694   | 6601    | 6008      | 5391     | 5651   | 5081     | 4510   |
| % over limit     | 32.6   | 29.8    | 29.4      | 29.1     | 29.8   | 31.2     | 34.6   |
| Avg speeder      | 34.0   | 34.0    | 33.9      | 33.8     | 33.8   | 34.0     | 34.0   |