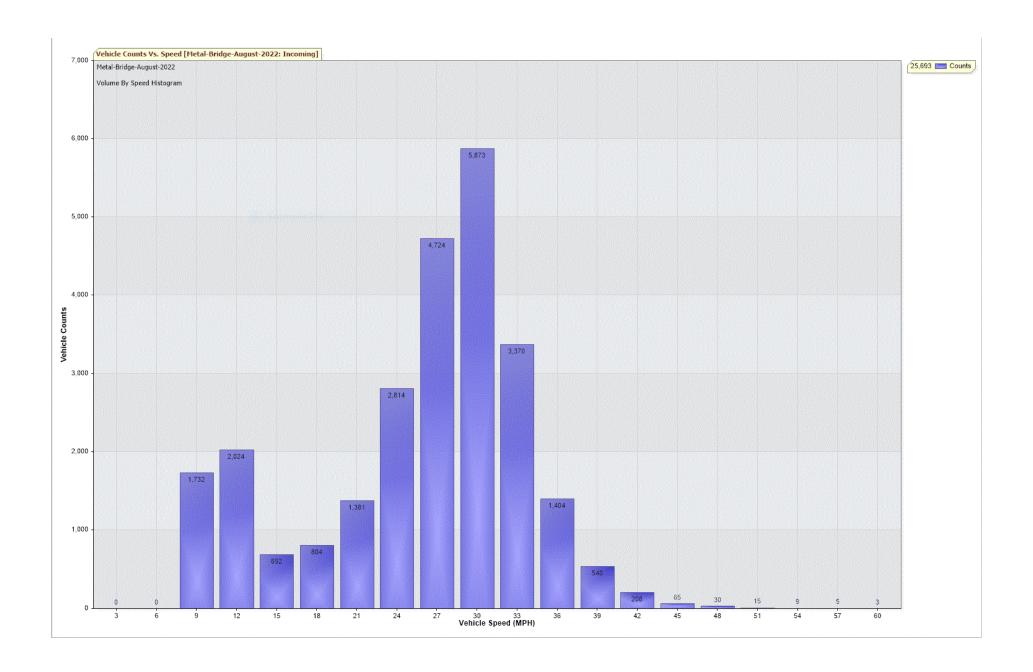

### TRAFFIC ANALYSIS REPORT

For Project: Metal-Bridge-August-2022

Project Notes/Address: Location/Name: Incoming

Report Generated: 31/08/2022 14:00:53

Speed Intervals = 3 MPH Time Intervals = 5 minutes

Traffic Report From 31/07/2022 23:00:00 through 31/08/2022 11:59:59

85th Percentile Speed = 31.6 MPH

85th Percentile Vehicles = 21,839 counts

Max Speed = 60.0 MPH on 13/08/2022 19:10:00

Total Vehicles = 25,693 counts

AADT: 841.2

Volumes - weekly vehicle counts

|               | Time          | 5 Day | 7 Day |
|---------------|---------------|-------|-------|
| Average Daily |               | 851   | 809   |
| AM peak       | 9:00 to 10:00 | 72    | 73    |
| PM peak       | 5:00 to 6:00  | 70    | 65    |

Speed

Speed limit: 30 MPH

85th Percentile Speed: 31.6 MPH Average Speed: 24.3 MPH

|                  | Monday | Tuesday | Wednesday | Thursday | Friday | Saturday | Sunday |
|------------------|--------|---------|-----------|----------|--------|----------|--------|
| Count over limit | 931    | 887     | 862       | 842      | 831    | 691      | 605    |
| % over limit     | 23.8   | 20.5    | 21.6      | 23.6     | 22.6   | 20.4     | 21.3   |
| Avg speeder      | 33.5   | 33.5    | 33.3      | 33.5     | 33.4   | 33.8     | 33.5   |