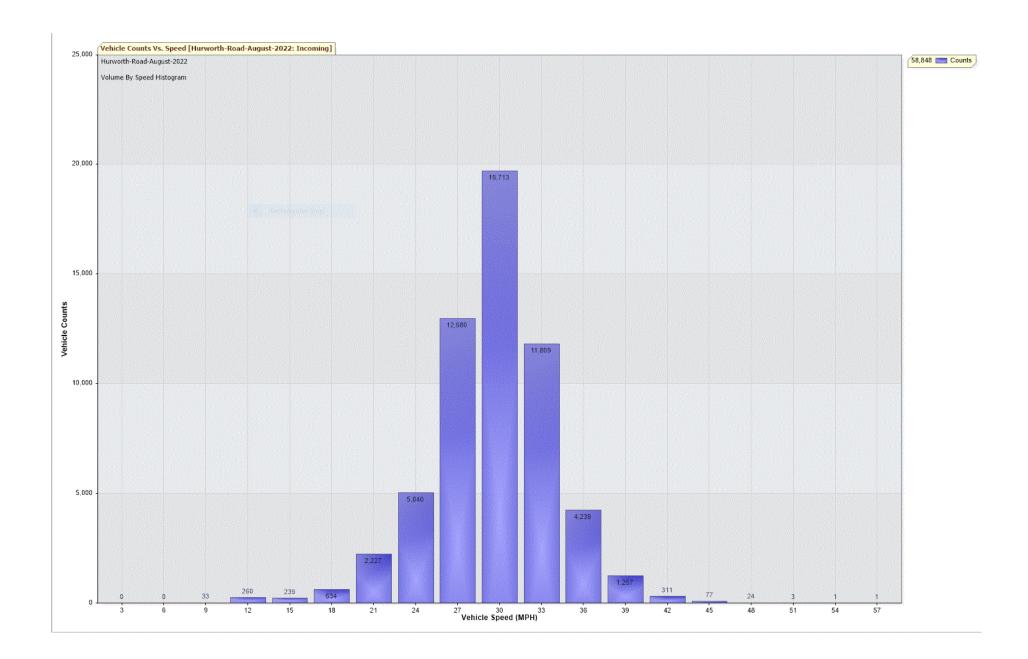

For Project: Hurworth-Road-August-2022

Project Notes/Address: Location/Name: Incoming

Report Generated: 31/08/2022 13:55:26

Speed Intervals = 3 MPH Time Intervals = 5 minutes

Traffic Report From 31/07/2022 23:00:00 through 31/08/2022 00:59:59

85th Percentile Speed = 32.3 MPH

85th Percentile Vehicles = 50,021 counts

Max Speed = 57.0 MPH on 30/08/2022 06:50:00

Total Vehicles = 58,848 counts

AADT: 1956.2

Volumes - weekly vehicle counts

| 1             | Time           | 5 Day | 7 Day |
|---------------|----------------|-------|-------|
| Average Daily |                | 1,973 | 1,856 |
| AM peak       | 11:00 to 12:00 | 137   | 143   |
| PM peak       | 5:00 to 6:00   | 193   | 179   |

Speed

Speed limit: 30 MPH

85th Percentile Speed: 32.3 MPH

Average Speed: 28.0 MPH

|                  | Monday | Tuesday | Wednesday | Thursday | Friday | Saturday | Sunday |
|------------------|--------|---------|-----------|----------|--------|----------|--------|
| Count over limit | 2817   | 2932    | 2338      | 2530     | 2611   | 2397     | 2097   |
| % over limit     | 29.8   | 28.9    | 28.4      | 29.8     | 29.9   | 32.5     | 32.6   |
| Avg speeder      | 32.8   | 32.8    | 32.8      | 32.9     | 32.9   | 33.0     | 32.9   |