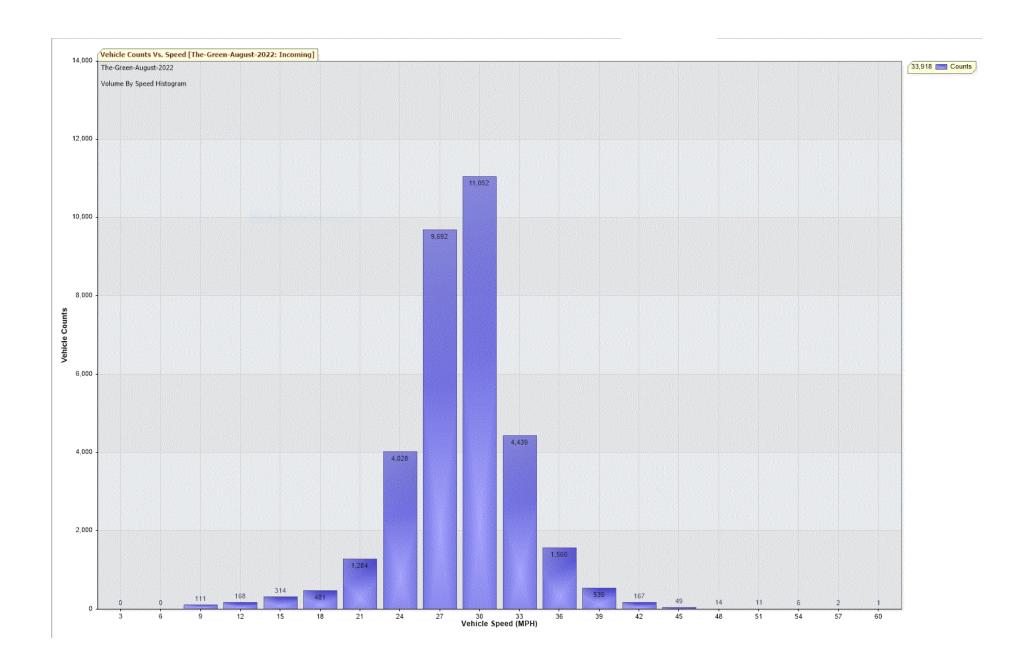

For Project: The-Green-August-2022

Project Notes/Address: Location/Name: Incoming

Report Generated: 31/08/2022 14:05:17

Speed Intervals = 3 MPH Time Intervals = 5 minutes

Traffic Report From 31/07/2022 23:00:00 through 31/08/2022 11:59:59

85th Percentile Speed = 31.1 MPH

85th Percentile Vehicles = 28,830 counts

Max Speed = 60.0 MPH on 04/08/2022 22:45:00

Total Vehicles = 33,918 counts

AADT: 1110.5

Volumes - weekly vehicle counts

|               | Time           | 5 Day | 7 Day |
|---------------|----------------|-------|-------|
| Average Daily |                | 1,133 | 1,067 |
| AM peak       | 11:00 to 12:00 | 92    | 94    |
| PM peak       | 2:00 to 3:00   | 86    | 85    |

Speed

Speed limit: 30 MPH

85th Percentile Speed: 31.1 MPH Average Speed: 27.0 MPH

| DIVING ENCORE PATENTO CONTROL DE SONO-DE SANTECCEDA | Monday | Tuesday | Wednesday | Thursday | Friday | Saturday | Sunday |
|-----------------------------------------------------|--------|---------|-----------|----------|--------|----------|--------|
| Count over limit                                    | 1072   | 1020    | 1106      | 979      | 954    | 933      | 724    |
| % over limit                                        | 20.2   | 17.5    | 20.9      | 20.8     | 19.8   | 21.7     | 19.8   |
| Avg speeder                                         | 33.0   | 32.9    | 32.8      | 33.1     | 33.2   | 33.3     | 33.1   |