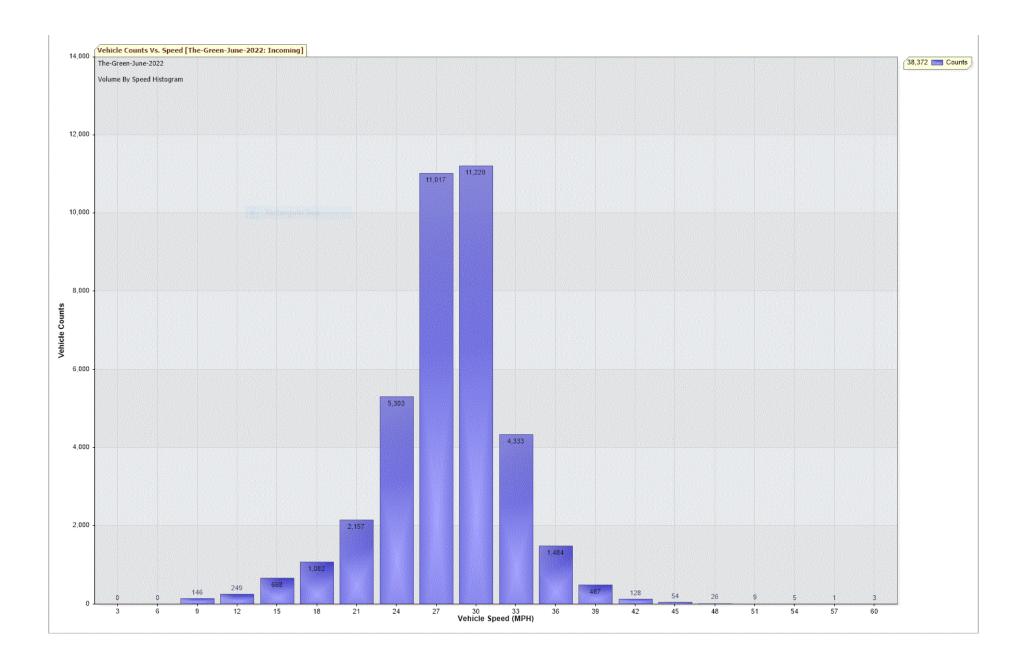

For Project: The-Green-June-2022

Project Notes/Address: Location/Name: Incoming

Report Generated: 04/07/2022 12:41:33

Speed Intervals = 3 MPH Time Intervals = 5 minutes

Traffic Report From 31/05/2022 23:00:00 through 30/06/2022 23:59:59

85th Percentile Speed = 30.5 MPH

85th Percentile Vehicles = 32,616 counts

Max Speed = 60.0 MPH on 01/06/2022 04:15:00

Total Vehicles = 38,372 counts

AADT: 1277.3

Volumes - weekly vehicle counts

|               | Time         | 5 Day | 7 Day |
|---------------|--------------|-------|-------|
| Average Daily |              | 1,310 | 1,233 |
| AM peak       | 8:00 to 9:00 | 152   | 123   |
| PM peak       | 3:00 to 4:00 | 115   | 106   |