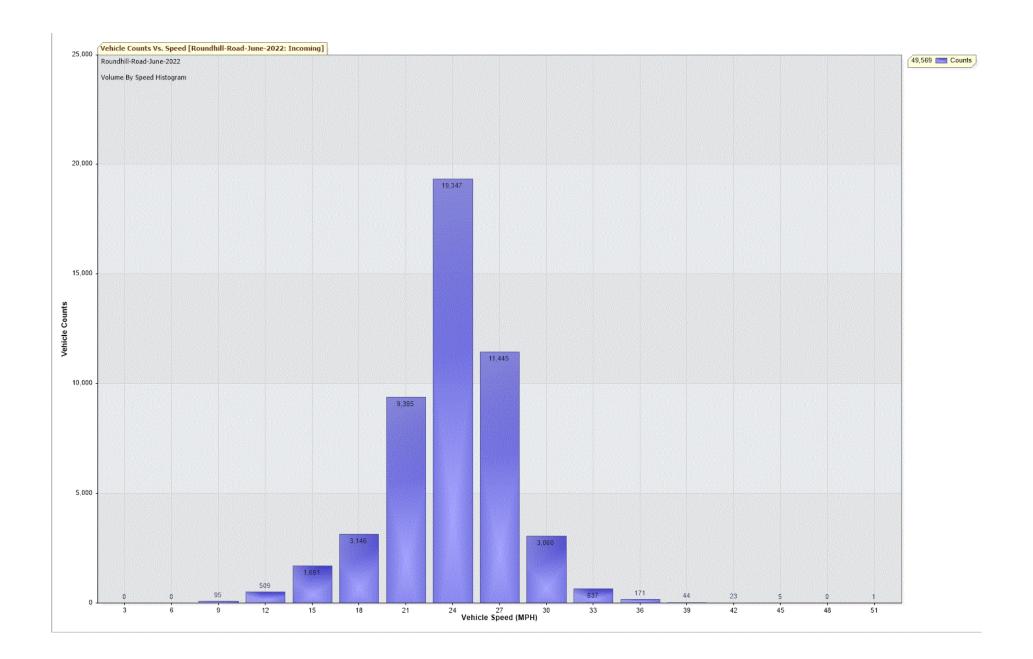

For Project: Roundhill-Road-June-2022

Project Notes/Address: Location/Name: Incoming

Report Generated: 04/07/2022 12:37:36

Speed Intervals = 3 MPH Time Intervals = 5 minutes

Traffic Report From 31/05/2022 23:00:00 through 30/06/2022 23:59:59

85th Percentile Speed = 26.1 MPH

85th Percentile Vehicles = 42,134 counts

Max Speed = 51.0 MPH on 15/06/2022 05:50:00

Total Vehicles = 49,569 counts

AADT: 1650.0

Volumes - weekly vehicle counts

|               | Time         | 5 Day | 7 Day |
|---------------|--------------|-------|-------|
| Average Daily |              | 1,698 | 1,589 |
| AM peak       | 8:00 to 9:00 | 170   | 141   |
| PM peak       | 3:00 to 4:00 | 158   | 141   |

Speed

Speed limit: 30 MPH

85th Percentile Speed: 26.1 MPH Average Speed: 22.3 MPH

|                  | Monday | Tuesday | Wednesday | Thursday | Friday | Saturday | Sunday |
|------------------|--------|---------|-----------|----------|--------|----------|--------|
| Count over limit | 113    | 108     | 169       | 130      | 112    | 135      | 114    |
| % over limit     | 1.6    | 1.4     | 1.9       | 1.5      | 1.6    | 2.4      | 2.3    |
| Avg speeder      | 32.7   | 32.5    | 33.2      | 32.4     | 32.5   | 32.7     | 32.8   |