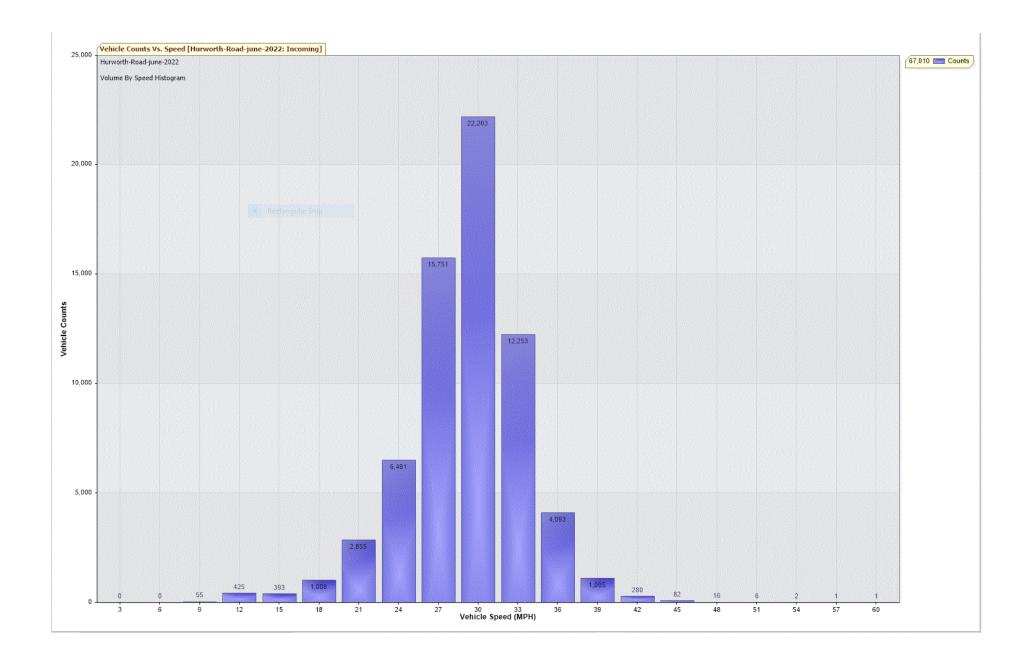

### TRAFFIC ANALYSIS REPORT

For Project: Hurworth-Road-june-2022

Project Notes/Address: Location/Name: Incoming

Report Generated: 04/07/2022 12:21:24

Speed Intervals = 3 MPH Time Intervals = 5 minutes

Traffic Report From 31/05/2022 23:00:00 through 30/06/2022 23:59:59

85th Percentile Speed = 31.9 MPH 85th Percentile Vehicles = 56,958 counts

Max Speed = 60.0 MPH on 21/06/2022 22:45:00

Total Vehicles = 67,010 counts

AADT: 2230.6

Volumes - weekly vehicle counts

|               | Time         | 5 Day | 7 Day |
|---------------|--------------|-------|-------|
| Average Daily |              | 2,272 | 2,151 |
| AM peak       | 8:00 to 9:00 | 205   | 164   |
| PM peak       | 3:00 to 4:00 | 224   | 206   |

Speed

Speed limit: 30 MPH

85th Percentile Speed: 31.9 MPH

Average Speed: 27.6 MPH

|                  | Monday | Tuesday | Wednesday    | Thursday | Friday | Saturday | Sunday |
|------------------|--------|---------|--------------|----------|--------|----------|--------|
| Count over limit | 2267   | 2412    | 3062         | 3010     | 2339   | 2539     | 2200   |
| % over limit     | 24.7   | 24.1    | <b>2</b> 5.6 | 25.4     | 25.5   | 32.3     | 31.7   |
| Avg speeder      | 32.8   | 32.7    | 32.7         | 32.7     | 32.7   | 32.9     | 32.9   |