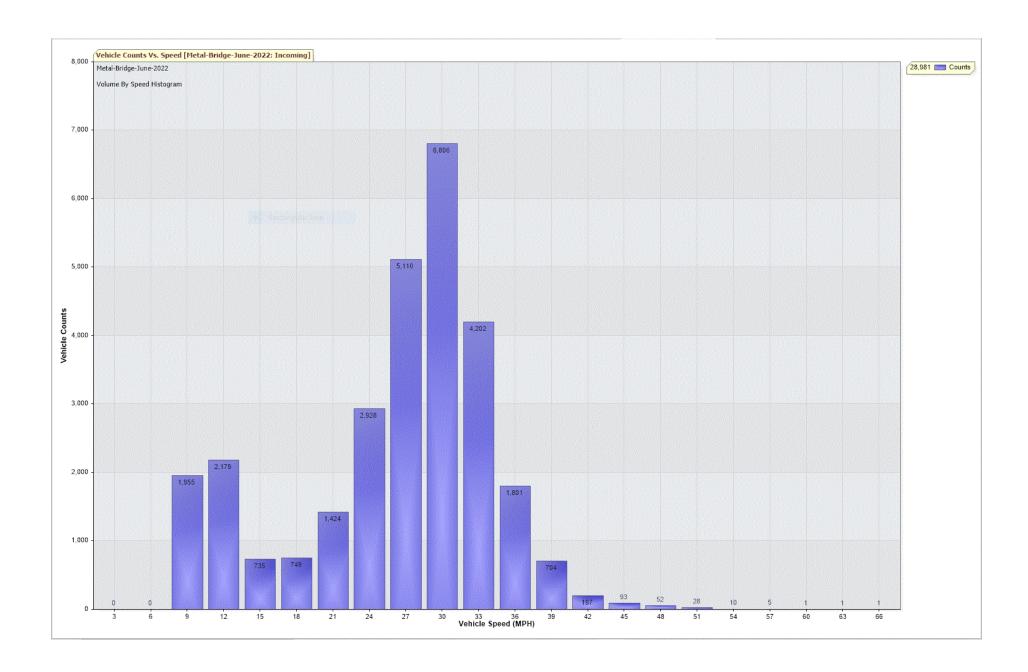

For Project: Metal-Bridge-June-2022

Project Notes/Address: Location/Name: Incoming

Report Generated: 04/07/2022 12:33:35

Speed Intervals = 3 MPH Time Intervals = 5 minutes

Traffic Report From 31/05/2022 23:00:00 through 30/06/2022 23:59:59

85th Percentile Speed = 32.0 MPH

85th Percentile Vehicles = 24,634 counts

Max Speed = 66.0 MPH on 20/06/2022 16:30:00

Total Vehicles = 28,981 counts

AADT: 964.7

Volumes - weekly vehicle counts

| 1             | Time         | 5 Day | 7 Day |
|---------------|--------------|-------|-------|
| Average Daily |              | 984   | 931   |
| AM peak       | 8:00 to 9:00 | 115   | 93    |
| PM peak       | 3:00 to 4:00 | 96    | 86    |

Speed

Speed limit: 30 MPH

85th Percentile Speed: 32.0 MPH

Average Speed: 24.7 MPH

|                  | Monday | Tuesday | Wednesday | Thursday | Friday | Saturday | Sunday |
|------------------|--------|---------|-----------|----------|--------|----------|--------|
| Count over limit | 987    | 994     | 1284      | 1256     | 1091   | 834      | 649    |
| % over limit     | 25.5   | 24.6    | 24.8      | 23.8     | 25.9   | 23.8     | 22.4   |
| Avg speeder      | 33.4   | 33.5    | 33.5      | 33.7     | 33.4   | 33.7     | 33.2   |