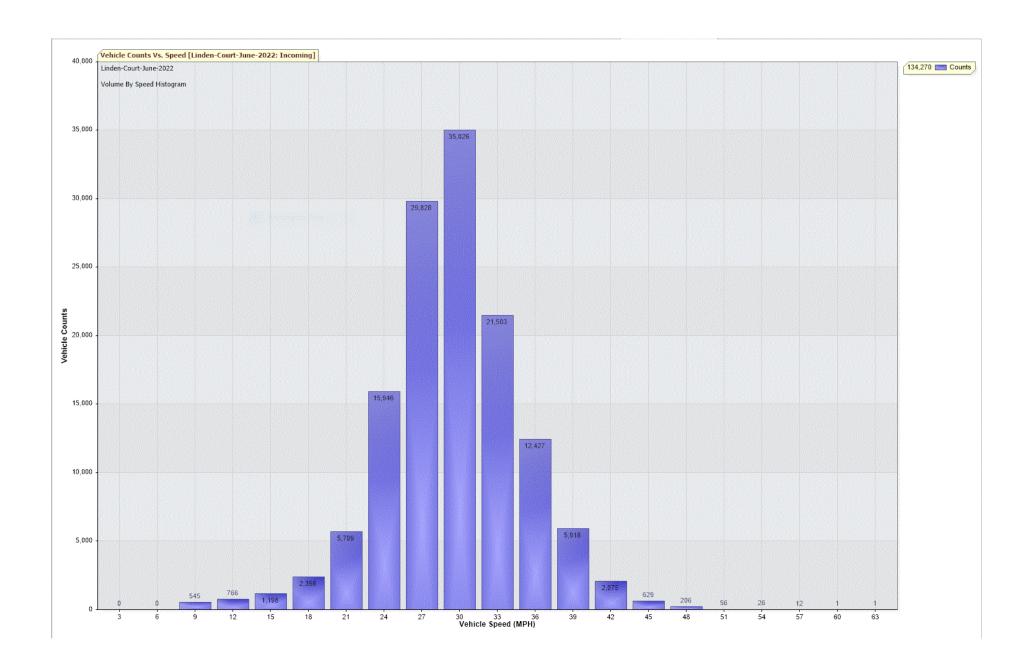

For Project: Linden-Court-June-2022

Project Notes/Address: Location/Name: Incoming

Report Generated: 04/07/2022 12:28:17

Speed Intervals = 3 MPH Time Intervals = 5 minutes

Traffic Report From 31/05/2022 23:00:00 through 30/06/2022 23:59:59

85th Percentile Speed = 33.3 MPH

85th Percentile Vehicles = 114,130 counts

Max Speed = 63.0 MPH on 07/06/2022 14:15:00

Total Vehicles = 134,270 counts

AADT: 4469.5

Volumes - weekly vehicle counts

|               | Time         | 5 Day | 7 Day |
|---------------|--------------|-------|-------|
| Average Daily |              | 4,449 | 4,324 |
| AM peak       | 8:00 to 9:00 | 420   | 380   |
| PM peak       | 4:00 to 5:00 | 348   | 324   |

Speed

Speed limit: 30 MPH

85th Percentile Speed: 33.3 MPH Average Speed: 27.9 MPH

|                  | Monday | Tuesday | Wednesday | Thursday | Friday | Saturday | Sunday |
|------------------|--------|---------|-----------|----------|--------|----------|--------|
| Count over limit | 5231   | 5189    | 7576      | 7637     | 6276   | 5945     | 5000   |
| % over limit     | 30.2   | 29.7    | 30.5      | 32.4     | 33.0   | 34.0     | 34.2   |
| Avg speeder      | 34.0   | 34.0    | 33.8      | 33.9     | 33.9   | 33.9     | 34.0   |