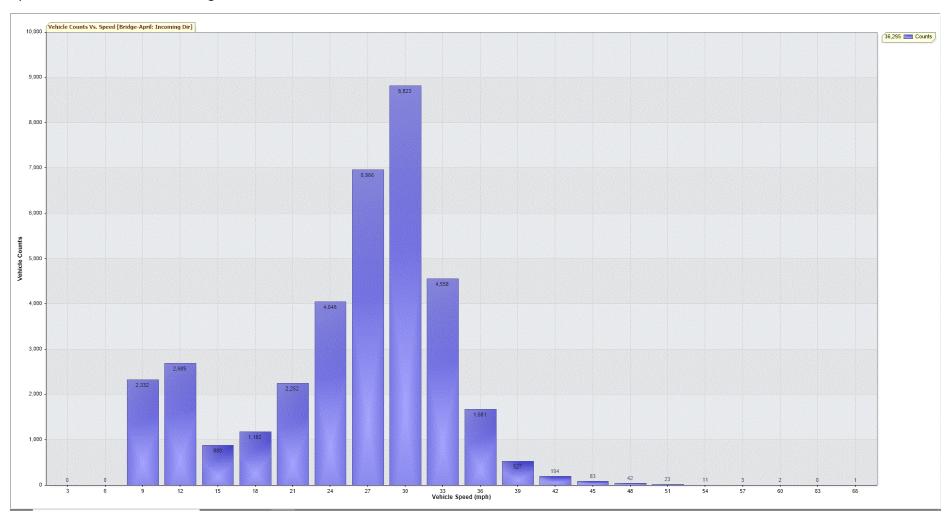

## April Traffic Stats: The Metal Bridge

| TRAFFIC ANALY            |              |              |              |                  |          |        |          |        |
|--------------------------|--------------|--------------|--------------|------------------|----------|--------|----------|--------|
| For Project:             | Bridge-April |              |              |                  |          |        |          |        |
| Location/Name:           | Incoming Dir |              |              |                  |          |        |          |        |
| Report Generated:        |              | /2021 18:04  |              |                  |          |        |          |        |
| Speed Intervals          |              | mph          |              |                  |          |        |          |        |
| Time Intervals           | 5            | minutes      |              |                  |          |        |          |        |
| Traffic Report From      | 4/1/2021 12  | :00:00 PM th | rough 4/30/2 | 2021 12:00:00 PN | 1        |        |          |        |
| 85th Percentile Speed    | 31.1         | mph          |              |                  |          |        |          |        |
| 85th Percentile Vehicles | 30,851       | counts       |              |                  |          |        |          |        |
| Max Speed                | 66.0 mph on  | 4/24/2021    | 8:20:00 PM   |                  |          |        |          |        |
| Total Vehicles           | 36,295       | count        |              |                  |          |        |          |        |
| AADT:                    | 1,252        |              |              |                  |          |        |          |        |
| Volumes - weekly vehi    | icle counts  |              |              |                  |          |        |          |        |
|                          | Time         | 5 Day        | 7 Day        |                  |          |        |          |        |
| Average Daily            |              | 1,290        | 1,206        |                  |          |        |          |        |
| AM peak                  | 8:00 to 9:00 | 158          | 125          |                  |          |        |          |        |
| PM peak                  | 5:00 to 6:00 | 109          | 98           |                  |          |        |          |        |
| Speed                    |              |              |              |                  |          |        |          |        |
| Speed limit:             |              | 30           | mph          |                  |          |        |          |        |
| 85th Percentile Speed:   |              | 31.1         | mph          |                  |          |        |          |        |
| Average Speed:           |              | 26.1         | mph          |                  |          |        |          |        |
|                          |              | Monday       | Tuesday      | Wednesday        | Thursday | Friday | Saturday | Sunday |
| Count over limit         |              | 960          | 966          | 1,187            | 1,272    | 1,200  | 872      | 668    |
| % over limit             |              | 19.7         | 20.2         | 19.4             | 19.5     | 19.9   | 20.0     | 18.5   |
| Avg speeder              |              | 32.6         | 32.8         | 32.6             | 32.7     | 32.7   | 33.1     | 32.7   |