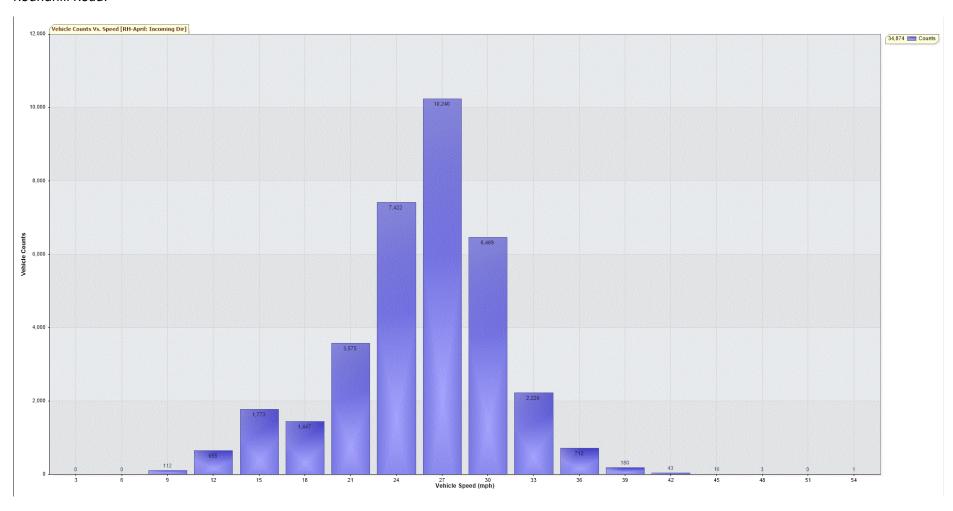

### Roundhill Road:

| TRAFFIC ANALY            | SIS REP      | ORT         |              |                 |          |        |          |        |
|--------------------------|--------------|-------------|--------------|-----------------|----------|--------|----------|--------|
| For Project:             | RH-April     |             |              |                 |          |        |          |        |
| Location/Name:           | Incoming Di  | r           |              |                 |          |        |          |        |
| Report Generated:        | 03/05        | /2021 17:58 |              |                 |          |        |          |        |
| Speed Intervals          | 3            | mph         |              |                 |          |        |          |        |
| Time Intervals           | 5            | minutes     |              |                 |          |        |          |        |
| Traffic Report From      | 4/1/2021 12: | 00:00 PM th | rough 4/30/2 | 021 12:00:00 PN | 1        |        |          |        |
| 85th Percentile Speed    | 29           | mph         |              |                 |          |        |          |        |
| 85th Percentile Vehicles | 29,643       | counts      |              |                 |          |        |          |        |
| Max Speed                | 54.0 mph on  | 4/4/20218   | :25:00 PM    |                 |          |        |          |        |
| Total Vehicles           | 34,874       | count       |              |                 |          |        |          |        |
| AADT:                    | 1,203        |             |              |                 |          |        |          |        |
| Volumes - weekly vehi    | cle counts   |             |              |                 |          |        |          |        |
|                          | Time         | 5 Day       | 7 Day        |                 |          |        |          |        |
| Average Daily            |              | 1,226       | 1,165        |                 |          |        |          |        |
| AM peak                  | 8:00 to 9:00 | 114         | 96           |                 |          |        |          |        |
| PM peak                  | 5:00 to 6:00 | 111         | 96           |                 |          |        |          |        |
| Speed                    |              |             |              |                 |          |        |          |        |
| Speed limit:             |              | 30          | mph          |                 |          |        |          |        |
| 85th Percentile Speed:   |              | 29          | mph          |                 |          |        |          |        |
| Average Speed:           |              | 24.7        | mph          |                 |          |        |          |        |
|                          |              | Monday      | Tuesday      | Wednesday       | Thursday | Friday | Saturday | Sunday |
| Count over limit         |              | 500         | 526          | 375             | 411      | 483    | 492      | 394    |
| % over limit             |              | 9.5         | 9.2          | 8.2             | 7.6      | 8.4    | 10.6     | 11.4   |
| Avg speeder              |              | 32.3        | 32.1         | 32.3            | 32.0     | 32.2   | 32.2     | 32.4   |