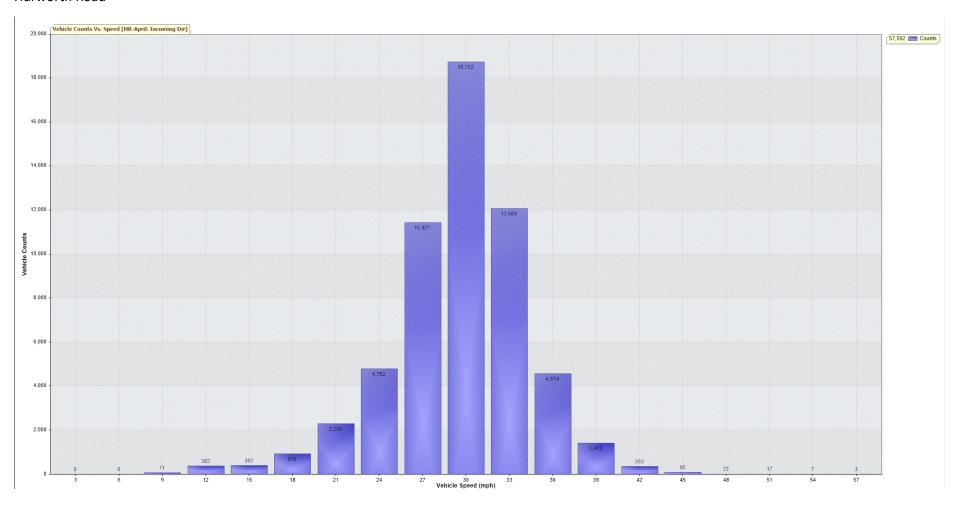

### Hurworth Road

| TRAFFIC ANALY            | YSIS REP     | ORT         |              |                  |          |        |          |        |
|--------------------------|--------------|-------------|--------------|------------------|----------|--------|----------|--------|
| For Project:             | HR-April     |             |              |                  |          |        |          |        |
| Location/Name:           | Incoming Dir |             |              |                  |          |        |          |        |
| Report Generated:        | 03/05        | /2021 17:49 |              |                  |          |        |          |        |
| Speed Intervals          | 3            | mph         |              |                  |          |        |          |        |
| Time Intervals           | 5            | minutes     |              |                  |          |        |          |        |
| Traffic Report From      | 4/1/2021 10: | 00:00 AM th | rough 4/29/2 | 2021 11:55:00 PM | 1        |        |          |        |
| 85th Percentile Speed    | 32.5         | mph         |              |                  |          |        |          |        |
| 85th Percentile Vehicles | 48,953       | counts      |              |                  |          |        |          |        |
| Max Speed                | 57.0 mph on  | 4/2/2021 5  | 10:00 AM     |                  |          |        |          |        |
| Total Vehicles           | 57,592       | count       |              |                  |          |        |          |        |
| AADT:                    | 2,015        |             |              |                  |          |        |          |        |
| Volumes - weekly veh     | icle counts  |             |              |                  |          |        |          |        |
|                          | Time         | 5 Day       | 7 Day        |                  |          |        |          |        |
| Average Daily            |              | 2,114       | 1,981        |                  |          |        |          |        |
| AM peak                  | 8:00 to 9:00 | 176         | 140          |                  |          |        |          |        |
| PM peak                  | 5:00 to 6:00 | 192         | 173          |                  |          |        |          |        |
| Speed                    |              |             |              |                  |          |        |          |        |
| Speed limit:             |              | 30          | mph          |                  |          |        |          |        |
| 85th Percentile Speed:   |              | 32.5        | mph          |                  |          |        |          |        |
| Average Speed:           |              | 28.4        | mph          |                  |          |        |          |        |
|                          |              | Monday      | Tuesday      | Wednesday        | Thursday | Friday | Saturday | Sunday |
| Count over limit         |              | 2,322       | 2,506        | 2,743            | 3,336    | 2,640  | 2,789    | 2,233  |
| % over limit             |              | 29.9        | 29.3         | 31.3             | 31.6     | 30.2   | 38.5     | 37.6   |
| Avg speeder              |              | 32.4        | 32.4         | 32.4             | 32.4     | 32.4   | 32.6     | 32.6   |