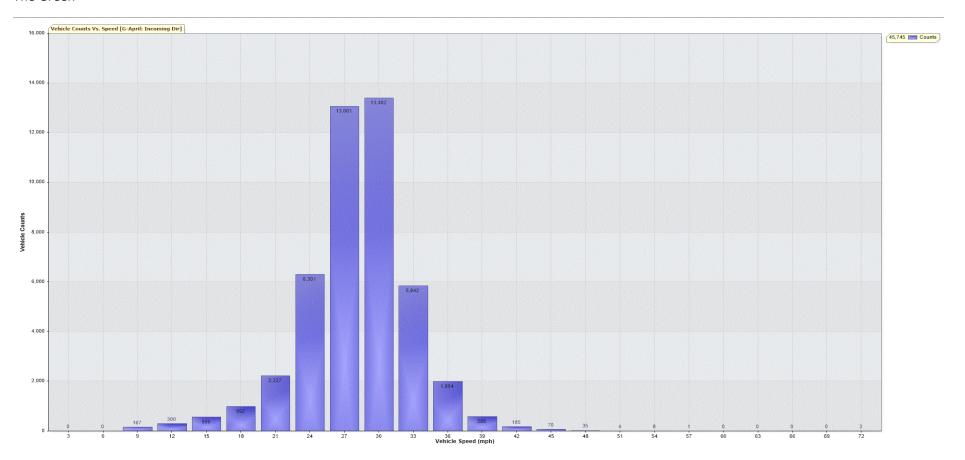

### The Green

| TRAFFIC ANALY            | SIS REP      | ORT         |              |                  |          |        |          |        |
|--------------------------|--------------|-------------|--------------|------------------|----------|--------|----------|--------|
| For Project:             | G-April      |             |              |                  |          |        |          |        |
| Location/Name:           | Incoming Di  | r           |              |                  |          |        |          |        |
| Report Generated:        | 03/05        | /2021 18:09 |              |                  |          |        |          |        |
| Speed Intervals          | 3            | mph         |              |                  |          |        |          |        |
| Time Intervals           | 5            | minutes     |              |                  |          |        |          |        |
| Traffic Report From      | 4/1/2021 12: | 00:00 PM th | rough 4/30/2 | 2021 12:00:00 PM | 1        |        |          |        |
| 85th Percentile Speed    | 31           | mph         |              |                  |          |        |          |        |
| 85th Percentile Vehicles | 38,883       | counts      |              |                  |          |        |          |        |
| Max Speed                | 72.0 mph on  | 4/20/2021   | 12:40:00 AM  |                  |          |        |          |        |
| Total Vehicles           | 45,745       | count       |              |                  |          |        |          |        |
| AADT:                    | 1,577        |             |              |                  |          |        |          |        |
| Volumes - weekly vehi    | cle counts   |             |              |                  |          |        |          |        |
|                          | Time         | 5 Day       | 7 Day        |                  |          |        |          |        |
| Average Daily            |              | 1,630       | 1,519        |                  |          |        |          |        |
| AM peak                  | 8:00 to 9:00 | 190         | 152          |                  |          |        |          |        |
| PM peak                  | 5:00 to 6:00 | 133         | 120          |                  |          |        |          |        |
| Speed                    |              |             |              |                  |          |        |          |        |
| Speed limit:             |              | 30          | mph          |                  |          |        |          |        |
| 85th Percentile Speed:   |              | 31          | mph          |                  |          |        |          |        |
| Average Speed:           |              | 26.8        | mph          |                  |          |        |          |        |
|                          |              | Monday      | Tuesday      | Wednesday        | Thursday | Friday | Saturday | Sunday |
| Count over limit         |              | 1,066       | 1,097        | 1,343            | 1,634    | 1,384  | 1,257    | 948    |
| % over limit             |              | 17.6        | 17.6         | 17.6             | 19.5     | 18.4   | 23.1     | 21.1   |
| Avg speeder              |              | 32.5        | 32.4         | 32.5             | 32.4     | 32.5   | 32.5     | 32.5   |