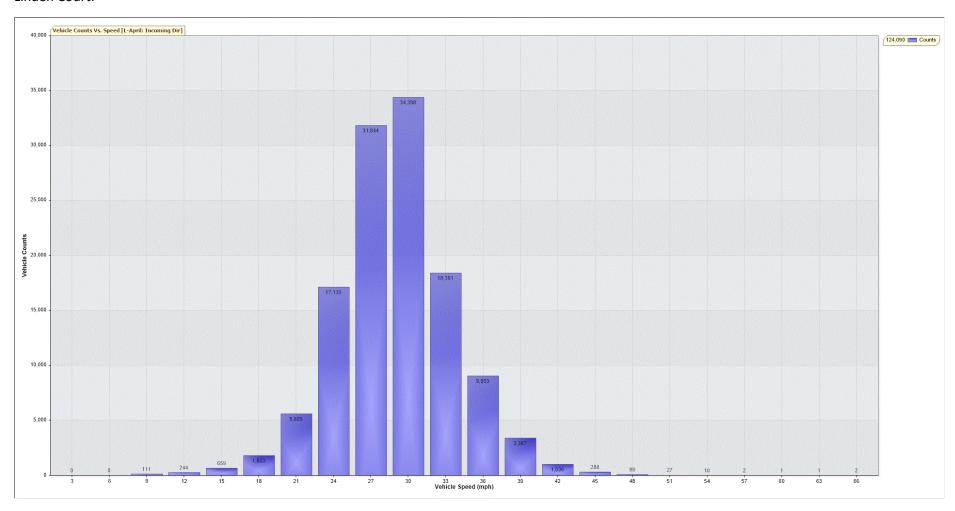

### Linden Court:

# TRAFFIC ANALYSIS REPORT

For Project: L-April

Location/Name: Incoming Dir

Report Generated: 03/05/2021 18:33:07

Speed Intervals = 3 mph Time Intervals = 5 minutes

Traffic Report From 01/04/2021 12:00:00 through 30/04/2021 12:00:00

85th Percentile Speed = 32.2 mph

85th Percentile Vehicles = 105,476 counts

Max Speed = 66.0 mph on 07/04/2021 20:30:00

Total Vehicles = 124,090 counts

AADT: 4279.0

Volumes - weekly vehicle counts

Time 5 Day 7 Day