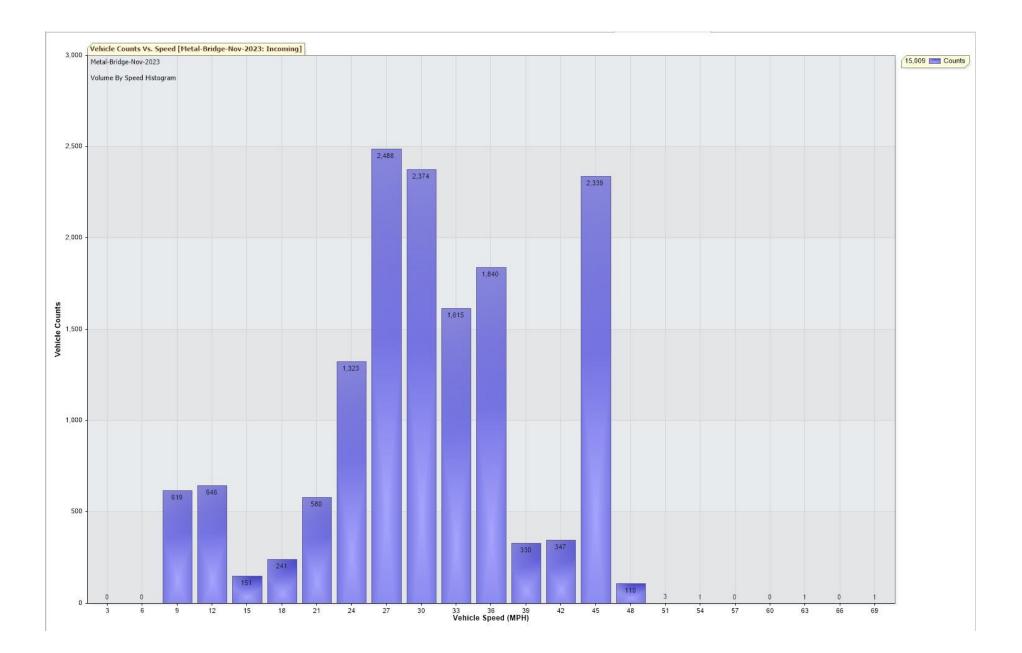

Sunday 4159

32.7

33.7

For Project: Metal-Bridge-Nov-2023 Project Notes/Address: Location/Name: Incoming Report Generated: 06/12/2023 12:48:20 Speed Intervals = 3 MPH Time Intervals = 5 minutes

Traffic Report From 16/11/2023 13:00:00 through 30/11/2023 23:59:59

85th Percentile Speed = 42.3 MPH 85th Percentile Vehicles = 12,758 counts Max Speed = 69.0 MPH on 17/11/2023 21:30:00 Total Vehicles = 15,009 counts AADT: 1038.1

Volumes - weekly vehicle counts

|               | Time          | 5 Day | 7 Day |
|---------------|---------------|-------|-------|
| Average Daily |               | 1,141 | 1,010 |
| AM peak       | 9:00 to 10:00 | 126   | 98    |
| PM peak       | 4:00 to 5:00  | 101   | 86    |

Speed Speed limit: 30 MPH 85th Percentile Speed: 42.3 MPH Average Speed: 29.2 MPH

For Project: Roundhill-Road-Nov-2023 Project Notes/Address: Location/Name: Incoming Report Generated: 06/12/2023 12:52:14 Speed Intervals = 3 MPH Time Intervals = 5 minutes