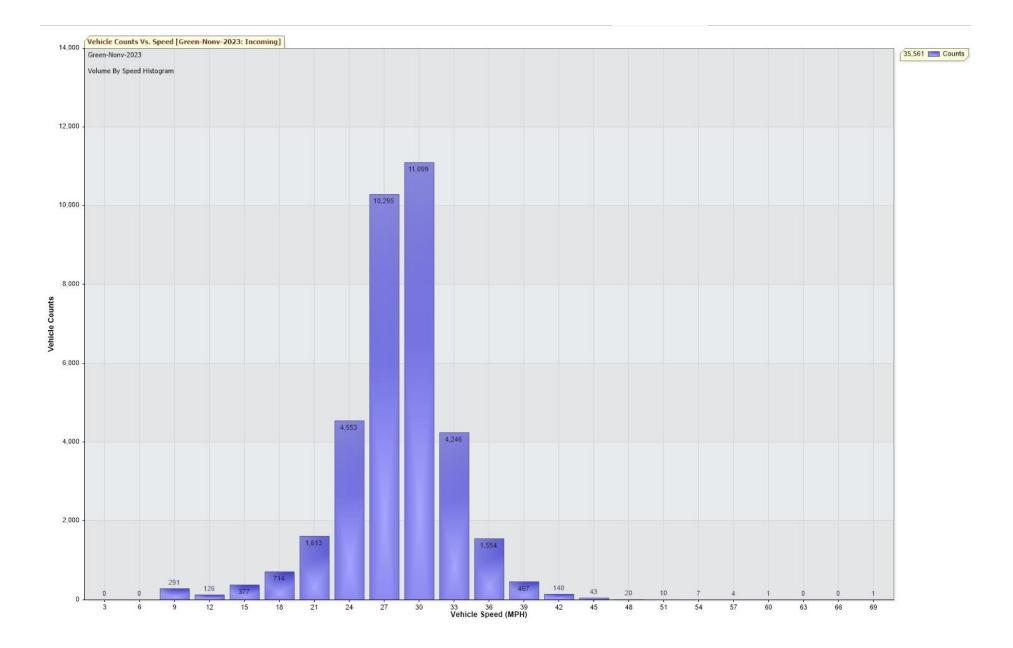

Traffic statistics November 2023:

L

| TRAFFIC ANA                                                                                                                          | LYSIS RE                              | PORT                |                      |                      |                      |                     |                     |
|--------------------------------------------------------------------------------------------------------------------------------------|---------------------------------------|---------------------|----------------------|----------------------|----------------------|---------------------|---------------------|
| Project Green No<br>Project Notes/Addre<br>Location/Name: Inco<br>Report Generated: (<br>Speed Intervals = 3<br>Time Intervals = 5 m | ess:<br>oming<br>06/12/2023 12<br>MPH | :34:37              |                      |                      |                      |                     |                     |
| Traffic Report From                                                                                                                  | 31/10/2023 2                          | 3:00:00 thro        | ugh 30/11/20         | 023 23:59:59         |                      |                     |                     |
| 85th Percentile Spe<br>85th Percentile Veh<br>Max Speed = 69.0 I<br>Total Vehicles = 35,<br>AADT: 1183.7                             | icles = 30,227<br>MPH on 03/11        | counts              | 0                    |                      |                      |                     |                     |
| Volumes - weekly ve                                                                                                                  |                                       |                     |                      |                      |                      |                     |                     |
| Average Daily                                                                                                                        | Time                                  | 5 Day<br>1,238      |                      | 7 Day<br>1,141       |                      |                     |                     |
| AM peak<br>PM peak                                                                                                                   | 8:00 to 9:00<br>3:00 to 4:00          | 156<br>118          |                      | 124<br>105           |                      |                     |                     |
| Speed<br>Speed limit: 30 MPI<br>85th Percentile Spe<br>Average Speed: 26                                                             | ed: 30.8 MPH                          |                     |                      |                      |                      |                     |                     |
|                                                                                                                                      | Monday                                | Tuesday             | Wednesday            |                      | Friday               | Saturday            | Sunday              |
| Count over limit<br>% over limit<br>Avg speeder                                                                                      | 780<br>15.8<br>33.0                   | 883<br>16.6<br>32.9 | 1042<br>16.3<br>33.0 | 1051<br>16.7<br>32.9 | 1037<br>19.1<br>33.2 | 973<br>25.4<br>33.2 | 727<br>21.7<br>33.2 |
|                                                                                                                                      |                                       |                     |                      |                      |                      |                     |                     |