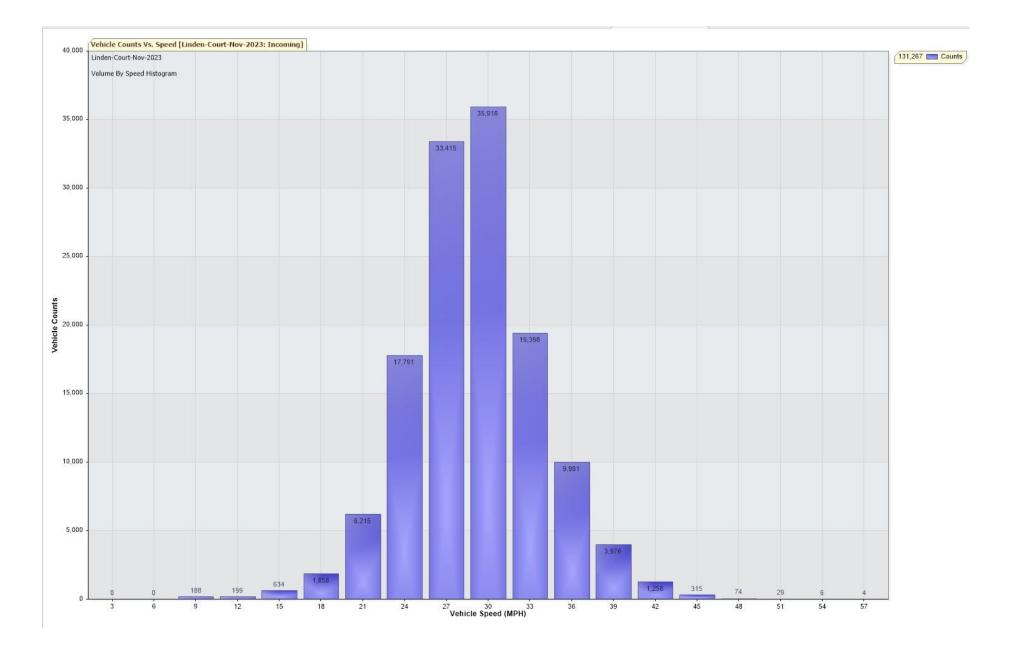

| For Project: Linden<br>Project Notes/Addr<br>Location/Name: Inc<br>Report Generated:<br>Speed Intervals = 3<br>Time Intervals = 5 n<br>Traffic Report From<br>85th Percentile Spe | ess:<br>oming<br>06/12/2023 12<br>MPH<br>ninutes<br>131/10/2023 2<br>eed = 32.4 MP | 2:45:22<br>3:00:00 throu<br>H   | ugh 30/11/2(                      | 023 23:59:59                     |                                |                                  |
|-----------------------------------------------------------------------------------------------------------------------------------------------------------------------------------|------------------------------------------------------------------------------------|---------------------------------|-----------------------------------|----------------------------------|--------------------------------|----------------------------------|
| 85th Percentile Veh<br>Max Speed = 57.0<br>Total Vehicles = 13<br>AADT: 4369.5                                                                                                    | MPH on 07/11                                                                       |                                 | 0                                 |                                  |                                |                                  |
| Volumes - weekly v                                                                                                                                                                | ehicle counts                                                                      |                                 |                                   |                                  |                                |                                  |
| Average Daily<br>AM peak<br>PM peak                                                                                                                                               | Time<br>8:00 to 9:00<br>4:00 to 5:00                                               | 5 Day<br>4,470<br>445<br>379    |                                   | 7 Day<br>4,221<br>373<br>339     |                                |                                  |
| Speed<br>Speed limit: 30 MP<br>85th Percentile Spe<br>Average Speed: 27                                                                                                           | eed: 32.4 MPH                                                                      |                                 |                                   |                                  |                                |                                  |
| Count over limit<br>% over limit<br>Avg speeder                                                                                                                                   | Monday<br>4611<br>26.1<br>33.5                                                     | Tuesday<br>4758<br>25.5<br>33.5 | Wednesday<br>5807<br>24.8<br>33.4 | Thursday<br>5723<br>24.7<br>33.4 | Friday<br>5333<br>27.3<br>33.6 | Saturday<br>4660<br>29.0<br>33.5 |