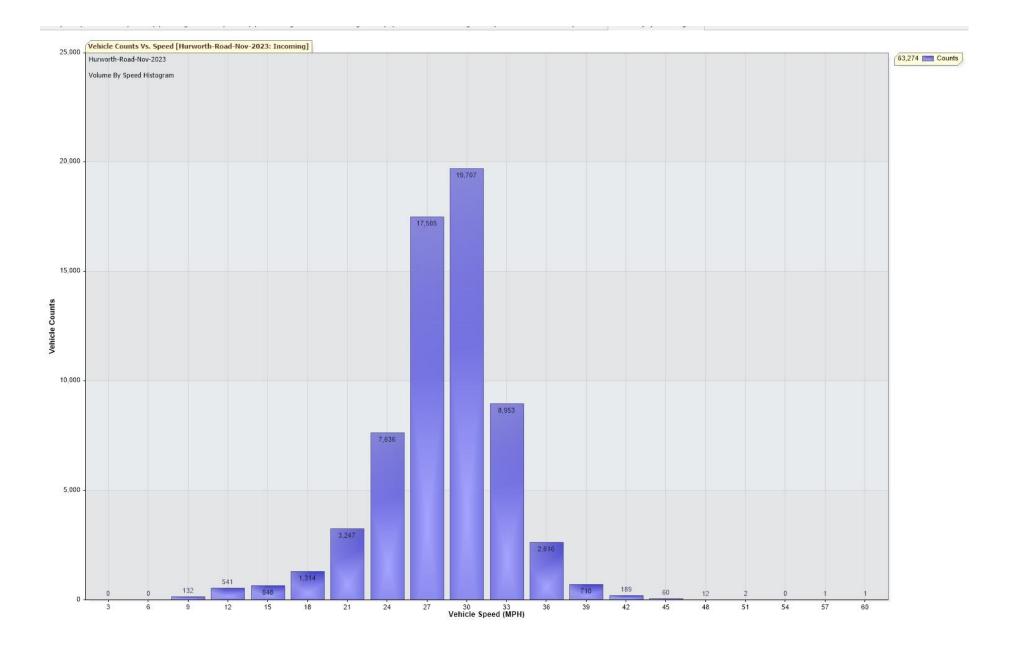

| Project Notes/Ad<br>Location/Name: I | ncoming<br>d: 06/12/2023 12:41<br>: 3 MPH |              |                   |     |
|--------------------------------------|-------------------------------------------|--------------|-------------------|-----|
|                                      |                                           | 0.00 through | 20/11/2022 22:50  | 50  |
| Tranic Report Fro                    | om 31/10/2023 23:00                       | 0.00 through | 30/11/2023 23:59: | .59 |
|                                      |                                           |              |                   |     |
|                                      | Time                                      | 5 Day        | 7 Day             |     |
| Average Daily                        |                                           | 2,182        | 2,030             |     |
| AM peak                              | 8:00 to 9:00                              | 198          | 158               |     |
| PM peak                              | 4:00 to 5:00                              | 230          | 206               |     |
| Speed<br>Speed limit: 30 M           | IPH                                       |              |                   |     |

85th Percentile Speed: 31.0 MPH Average Speed: 26.7 MPH

|                  | Monday | Tuesday | Wednesday | Thursday | Friday | Saturday | Sunday |
|------------------|--------|---------|-----------|----------|--------|----------|--------|
| Count over limit | 1355   | 1627    | 2008      | 1754     | 2012   | 1993     | 1795   |
| % over limit     | 15.8   | 17.1    | 18.0      | 15.4     | 21.3   | 27.8     | 29.7   |
| Avg speeder      | 32.6   | 32.7    | 32.5      | 32.5     | 32.7   | 32.8     | 32.9   |