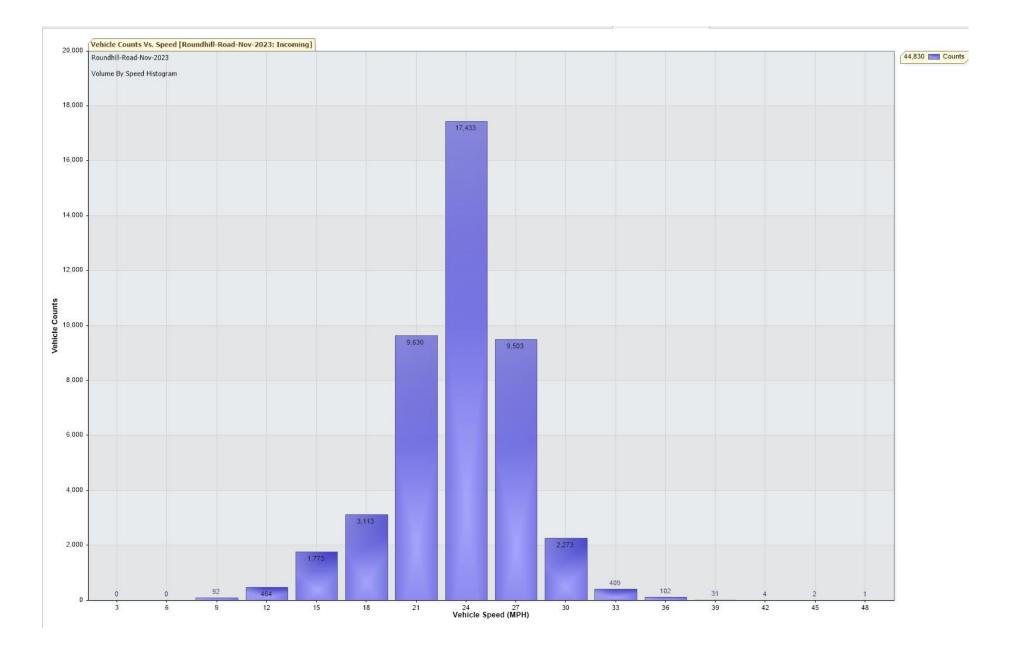

Speed Speed limit: 30 MPH 85th Percentile Speed: 42.3 MPH Average Speed: 29.2 MPH

For Project: Roundhill-Road-Nov-2023 Project Notes/Address: Location/Name: Incoming Report Generated: 06/12/2023 12:52:14 Speed Intervals = 3 MPH Time Intervals = 5 minutes

Traffic Report From 31/10/2023 23:00:00 through 30/11/2023 23:59:59

85th Percentile Speed = 25.8 MPH 85th Percentile Vehicles = 38,106 counts Max Speed = 48.0 MPH on 19/11/2023 07:55:00 Total Vehicles = 44,830 counts AADT: 1492.3