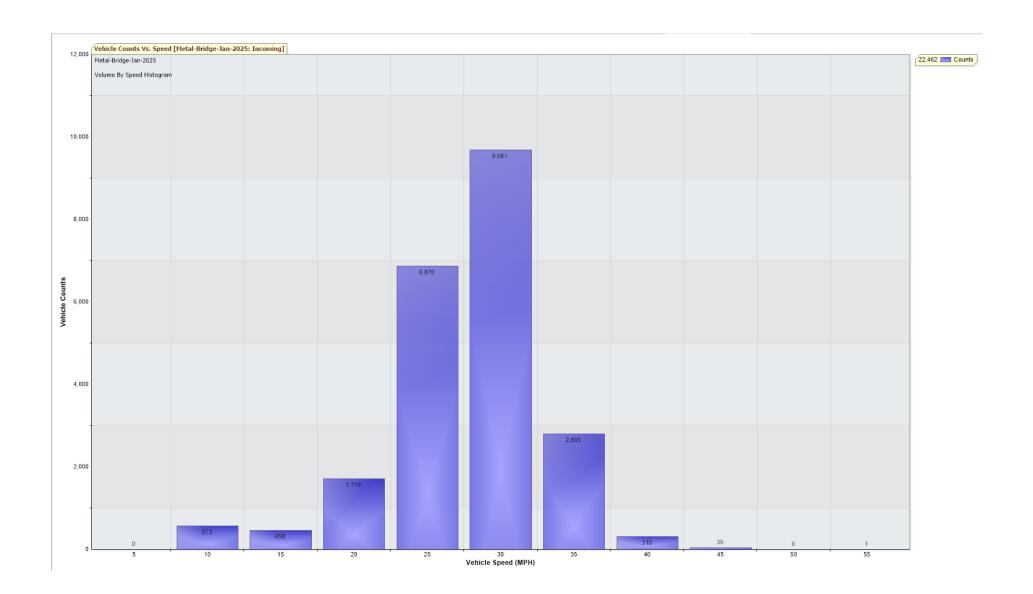

#### TRAFFIC ANALYSIS REPORT

For Project: Metal-Bridge-Jan-2025

Projects Notes/Address: Location/Name: Incoming

Report Generated: 06/02/2025 11:34:07

Speed Intervals = 5 MPH Time Intervals = Instant

Traffic Report From 31/12/2024 23:00:00 through 31/01/2025 23:59:59

85th Percentile Speed = 29.9 MPH

85th Percentile Vehicles = 19,093 counts Max Speed = 55.0 MPH on 19/01/2025 10:40:00

Total Vehicles =22,462 counts

AADT: 723.6

Volumes - weekly vehicle counts

|               | Time           | 5 Day | 7 Day |
|---------------|----------------|-------|-------|
| Average Daily |                | 767   | 692   |
| AM Peak       | 08:00 to 09:00 | 114   | 87    |
| PM Peak       | 15:00 to 16:00 | 84    | 73    |

Speed

Speed Limit: 30 MPH

85th Percentile Speed: 29.9 MPH 50th Percentile Speed: 25.8 MPH

10 MPH Pace Interval: 20.0 MPH to 30.0 MPH

Average Speed: 25.2 MPH

|    |                 | Monday | Tuesday | Wednesday | Thursday | Friday | Saturday |
|----|-----------------|--------|---------|-----------|----------|--------|----------|
| C  | ount over limit | 454    | 440     | 565       | 554      | 587    | 339      |
| 용  | over limit      | 14.7   | 13.3    | 13.6      | 14.2     | 14.8   | 14.7     |
| A٠ | vg Speeder      | 33.2   | 33.0    | 33.0      | 33.1     | 33.1   | 33.5     |
| A٠ | vg Speed        | 13.2   | 12.5    | 12.3      | 13.4     | 13.1   | 15.6     |