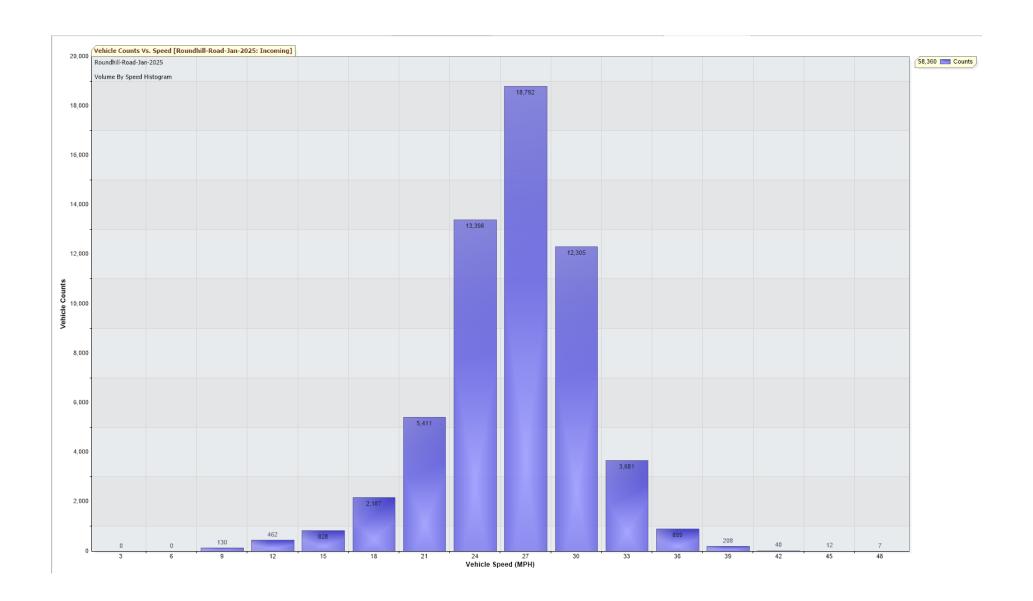

### TRAFFIC ANALYSIS REPORT

For Project: Roundhill-Road-Jan-2025

Projects Notes/Address: Location/Name: Incoming

Report Generated: 06/02/2025 11:36:51

Speed Intervals = 3 MPH
Fime Intervals = Instant

Fraffic Report From 31/12/2024 23:00:00 through 31/01/2025 23:59:59

85th Percentile Speed = 29.0 MPH 85th Percentile Vehicles = 49,606 counts Max Speed = 48.0 MPH on 14/01/2025 21:15:00

Total Vehicles =58,360 counts

AADT: 1880.1

Volumes - weekly vehicle counts

|               | Time           | 5 Day | / Day |
|---------------|----------------|-------|-------|
| Average Daily |                | 1,986 | 1,800 |
| AM Peak       | 08:00 to 09:00 | 225   | 175   |
| PM Peak       | 15:00 to 16:00 | 207   | 181   |

Speed

Speed Limit: 30 MPH

85th Percentile Speed: 29.0 MPH 50th Percentile Speed: 25.1 MPH

10 MPH Pace Interval: 18.0 MPH to 28.0 MPH

Average Speed: 24.8 MPH

|                  | Monday | Tuesday | Wednesday | Thursday | Friday | Saturday |
|------------------|--------|---------|-----------|----------|--------|----------|
| Count over limit | 623    | 649     | 738       | 836      | 861    | 685      |
| % over limit     | 7.8    | 7.2     | 7.7       | 7.9      | 8.3    | 11.0     |
| Avg Speeder      | 32.5   | 32.4    | 32.4      | 32.3     | 32.5   | 32.4     |
| Avg Speed        | 9.9    | 9.4     | 10.1      | 9.6      | 9.8    | 11.8     |