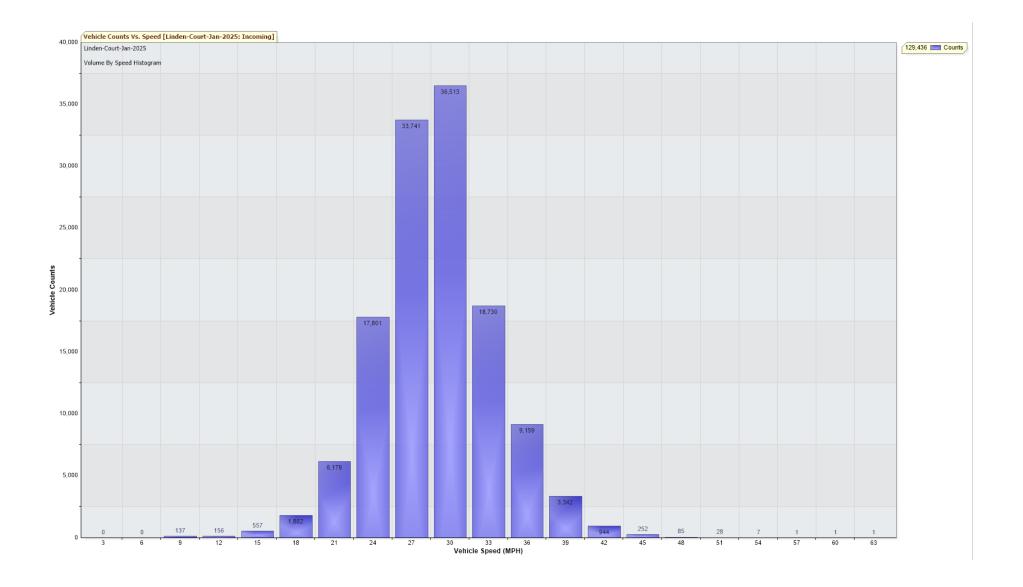

## TRAFFIC ANALYSIS REPORT

For Project: Linden-Court-Jan-2025

Projects Notes/Address: Location/Name: Incoming

Report Generated: 06/02/2025 11:30:55

Speed Intervals = 3 MPH Time Intervals = Instant

Traffic Report From 31/12/2024 23:00:00 through 31/01/2025 23:59:59

85th Percentile Speed = 32.1 MPH

85th Percentile Vehicles = 110,021 counts Max Speed = 63.0 MPH on 26/01/2025 00:55:00

Total Vehicles =129,436 counts

AADT: 4169.8

Volumes - weekly vehicle counts

|               | Time           | 5 Day | 7 Day |
|---------------|----------------|-------|-------|
| Average Daily |                | 4,342 | 4,004 |
| AM Peak       | 08:00 to 09:00 | 436   | 352   |
| PM Peak       | 16:00 to 17:00 | 366   | 323   |

Speed

Speed Limit: 30 MPH

85th Percentile Speed: 32.1 MPH 50th Percentile Speed: 27.4 MPH

10 MPH Pace Interval: 21.0 MPH to 31.0 MPH

Average Speed: 27.4 MPH

|                  | Monday | Tuesday | Wednesday | Thursday | Friday | Saturday |
|------------------|--------|---------|-----------|----------|--------|----------|
| Count over limit | 4403   | 4453    | 5271      | 5641     | 5633   | 3996     |
| % over limit     | 25.0   | 23.5    | 24.2      | 24.3     | 25.0   | 27.2     |
| Avg Speeder      | 33.3   | 33.3    | 33.3      | 33.4     | 33.4   | 33.4     |
| Avg Speed        | 7.8    | 7.4     | 7.8       | 7.7      | 7.9    | 8.8      |