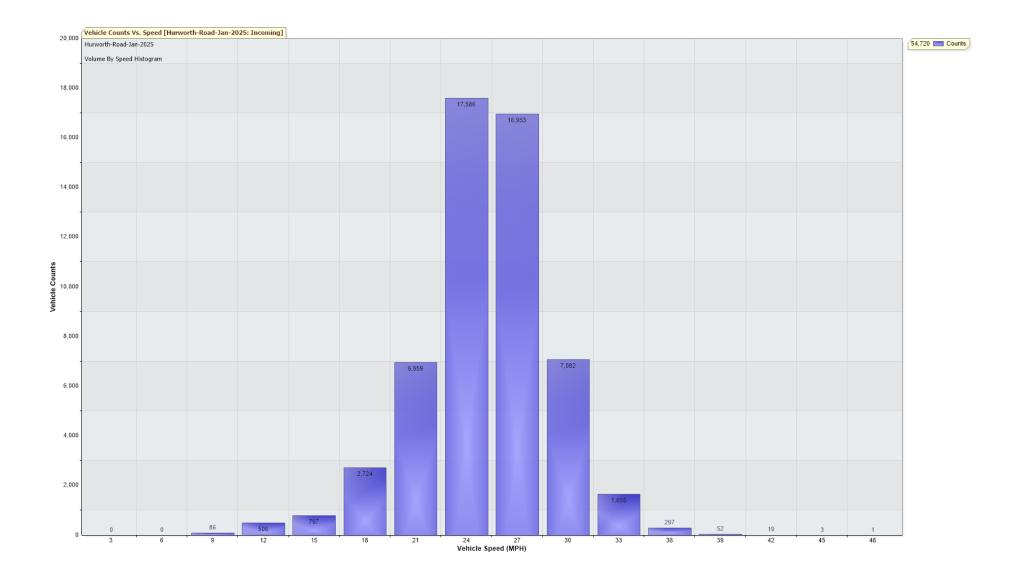

#### TRAFFIC ANALYSIS REPORT

For Project: Hurworth-Road-Jan-2025

Projects Notes/Address: Location/Name: Incoming

Report Generated: 06/02/2025 11:26:47

Speed Intervals = 3 MPH Time Intervals = Instant

Traffic Report From 31/12/2024 23:00:00 through 31/01/2025 23:59:59

85th Percentile Speed = 27.4 MPH

85th Percentile Vehicles = 46,512 counts Max Speed = 48.0 MPH on 24/01/2025 19:35:00

Total Vehicles =54,720 counts

AADT: 1762.8

Volumes - weekly vehicle counts

|               | Time           | 5 Day | 7 Day |
|---------------|----------------|-------|-------|
| Average Daily |                | 1,857 | 1,691 |
| AM Peak       | 08:00 to 09:00 | 174   | 135   |
| DM Deak       | 15:00 to 16:00 | 199   | 178   |

Speed

Speed Limit: 30 MPH

85th Percentile Speed: 27.4 MPH 50th Percentile Speed: 23.8 MPH

10 MPH Pace Interval: 18.0 MPH to 28.0 MPH

Average Speed: 23.6 MPH

|                  | Monday | Tuesday | Wednesday | Thursday | Friday | Saturday |
|------------------|--------|---------|-----------|----------|--------|----------|
| Count over limit | 243    | 226     | 300       | 345      | 327    | 325      |
| % over limit     | 3.1    | 2.7     | 3.3       | 3.5      | 3.5    | 5.5      |
| Avg Speeder      | 32.3   | 32.1    | 32.4      | 32.0     | 32.3   | 32.3     |
| Avg Speed        | 9.0    | 8.7     | 9.2       | 9.0      | 9.2    | 10.9     |